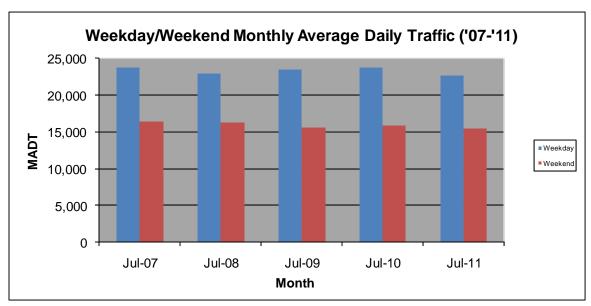

## MONTHLY REPORT, STATION NO. 212 (ATR) JULY 2011

| Station Measurement: VOLUME/SPEED/CLASS            |                      |                         |                   |
|----------------------------------------------------|----------------------|-------------------------|-------------------|
| Route: TH 14                                       | Route Direction: E/W |                         | Lanes: 4          |
| County: Olmsted                                    |                      | Closest City: Rochester |                   |
| Location: E OF CR104 (60TH AVE NW), W OF ROCHESTER |                      |                         |                   |
| Ref Post: 207+00.260                               | True Mile: 209.205   |                         | Sequence No. 6755 |
| Volume: 630,161                                    |                      | MADT: 20,328            |                   |
| Weekday MADT: 22,586                               |                      | Weekend MADT: 15,442    |                   |

Note: 'Weekday' defined as Monday-Friday, 'Weekend' defined as Saturday-Sunday