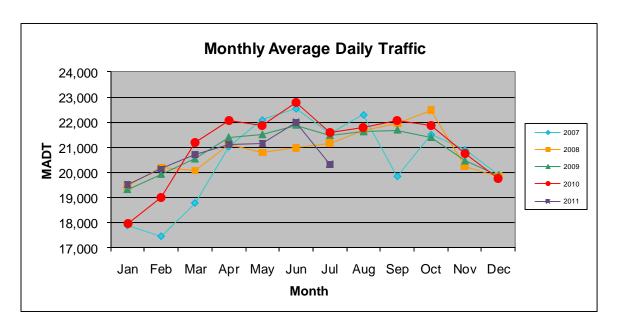

## MONTHLY REPORT, STATION NO. 212 (ATR) JULY 2011

| Station Measurement: VOLUME/SPEED/CLASS            |                      |                         |                   |
|----------------------------------------------------|----------------------|-------------------------|-------------------|
| Route: TH 14                                       | Route Direction: E/W |                         | Lanes: 4          |
| County: Olmsted                                    |                      | Closest City: Rochester |                   |
| Location: E OF CR104 (60TH AVE NW), W OF ROCHESTER |                      |                         |                   |
| Ref Post: 207+00.260                               | True Mile: 209.205   |                         | Sequence No. 6755 |
| Volume: 630,161                                    |                      | MADT: 20,328            |                   |
| Weekday MADT: 22,586                               |                      | Weekend MADT: 15,442    |                   |