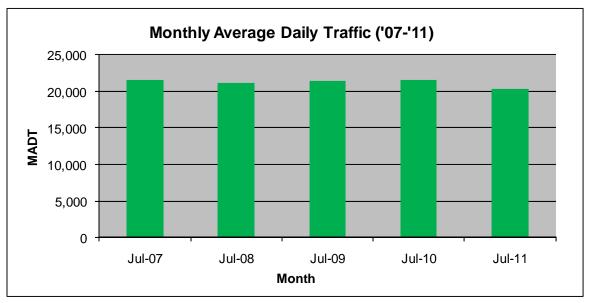

## MONTHLY REPORT, STATION NO. 212 (ATR) JULY 2011

| Station Measurement: VOLUME/SPEED/CLASS            |                      |                         |                   |
|----------------------------------------------------|----------------------|-------------------------|-------------------|
| Route: TH 14                                       | Route Direction: E/W |                         | Lanes: 4          |
| County: Olmsted                                    |                      | Closest City: Rochester |                   |
| Location: E OF CR104 (60TH AVE NW), W OF ROCHESTER |                      |                         |                   |
| Ref Post: 207+00.260                               | True Mile: 209.205   |                         | Sequence No. 6755 |
| Volume: 630,161                                    |                      | MADT: 20,328            |                   |
| Weekday MADT: 22,586                               |                      | Weekend MADT: 15,442    |                   |