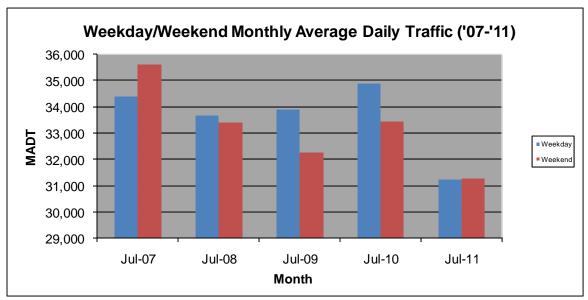

## MONTHLY REPORT, STATION NO. 208 (ATR) JULY 2011

| Station Measurement: VOLUME/SPEED/CLASS   |                      |                      |                       |  |
|-------------------------------------------|----------------------|----------------------|-----------------------|--|
| Route: I-35                               | Route Direction: N/S |                      | Lanes: 4              |  |
| County: Steele                            | . (                  |                      | losest City: Owatonna |  |
| Location: .6 MI N OF CSAH9, N OF OWATONNA |                      |                      |                       |  |
| Ref Post: 046+00.100                      | True Mile: 45.919    |                      | Sequence No. 9832     |  |
| Volume: 974,977                           |                      | MADT: 31,451         |                       |  |
| Weekday MADT: 31,250                      |                      | Weekend MADT: 31,278 |                       |  |

Note: Decrease in traffic May 2011 to date due to construction on I-35

Note: 'Weekday' defined as Monday-Friday, 'Weekend' defined as Saturday-Sunday