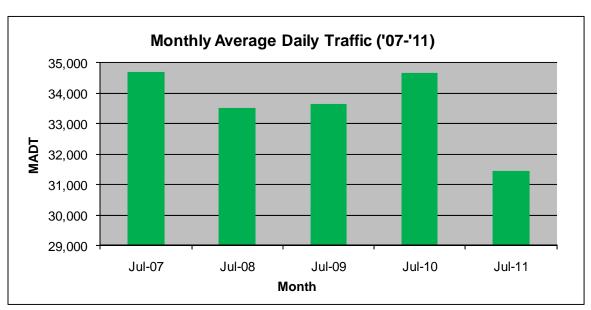

## MONTHLY REPORT, STATION NO. 208 (ATR) JULY 2011

| Station Measurement: VOLUME/SPEED/CLASS   |                      |                      |                       |  |
|-------------------------------------------|----------------------|----------------------|-----------------------|--|
| Route: I-35                               | Route Direction: N/S |                      | Lanes: 4              |  |
| County: Steele                            | . (                  |                      | losest City: Owatonna |  |
| Location: .6 MI N OF CSAH9, N OF OWATONNA |                      |                      |                       |  |
| Ref Post: 046+00.100                      | True Mile: 45.919    |                      | Sequence No. 9832     |  |
| Volume: 974,977                           |                      | MADT: 31,451         |                       |  |
| Weekday MADT: 31,250                      |                      | Weekend MADT: 31,278 |                       |  |

Note: Decrease in traffic May 2011 to date due to construction on I-35

Note: 'Weekday' defined as Monday-Friday, 'Weekend' defined as Saturday-Sunday