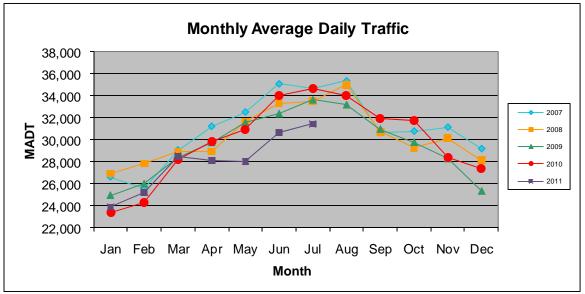

Note: Decrease in traffic May 2011 to date due to construction on I-35

Note: 'Weekday' defined as Monday-Friday, 'Weekend' defined as Saturday-Sunday