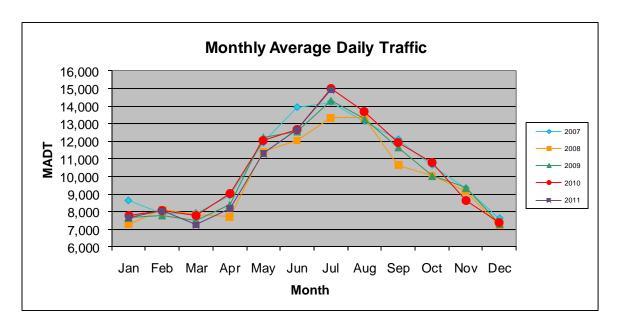

## MONTHLY REPORT, STATION NO. 204 (ATR) JULY 2011

| Station M                                           | easurement: V        | OLUME/SPEED          | D/CLASS              |  |
|-----------------------------------------------------|----------------------|----------------------|----------------------|--|
| Route: TH 169                                       | Route Direction: N/S |                      | Lanes: 4             |  |
| County: Mille Lac                                   | County: Mille Lacs   |                      | Closest City: Onamia |  |
| Location: .3 MI N OF CSAH22 (350TH ST), S OF ONAMIA |                      |                      |                      |  |
| Ref Post: 212+00.700                                | True Mile: 210.2     |                      | Sequence No. 6780    |  |
| Volume: 462,546                                     |                      | MADT: 14,921         |                      |  |
| Weekday MADT: 13,004                                |                      | Weekend MADT: 18,168 |                      |  |

Note: 'Weekday' defined as Monday-Friday, 'Weekend' defined as Saturday-Sunday