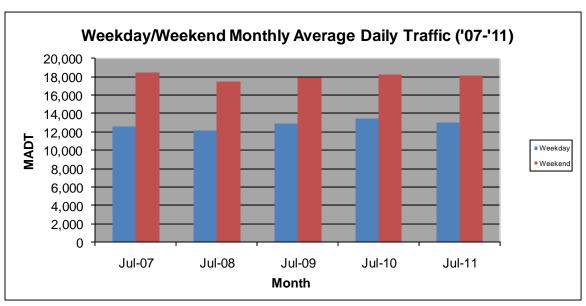

## MONTHLY REPORT, STATION NO. 204 (ATR) JULY 2011

| Station M                                           | easurement: V        | OLUME/SPEED          | D/CLASS              |  |
|-----------------------------------------------------|----------------------|----------------------|----------------------|--|
| Route: TH 169                                       | Route Direction: N/S |                      | Lanes: 4             |  |
| County: Mille Lac                                   | County: Mille Lacs   |                      | Closest City: Onamia |  |
| Location: .3 MI N OF CSAH22 (350TH ST), S OF ONAMIA |                      |                      |                      |  |
| Ref Post: 212+00.700                                | True Mile: 210.2     |                      | Sequence No. 6780    |  |
| Volume: 462,546                                     |                      | MADT: 14,921         |                      |  |
| Weekday MADT: 13,004                                |                      | Weekend MADT: 18,168 |                      |  |

Note: 'Weekday' defined as Monday-Friday, 'Weekend' defined as Saturday-Sunday