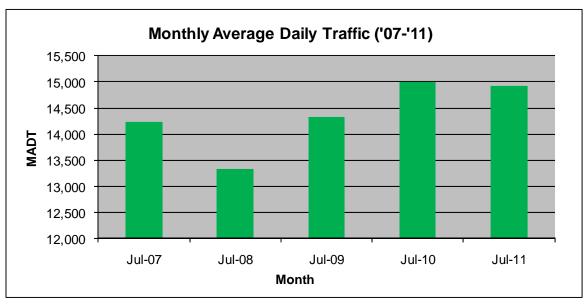

## MONTHLY REPORT, STATION NO. 204 (ATR) JULY 2011

| Station M                                           | easurement: V        | OLUME/SPEED          | D/CLASS              |  |
|-----------------------------------------------------|----------------------|----------------------|----------------------|--|
| Route: TH 169                                       | Route Direction: N/S |                      | Lanes: 4             |  |
| County: Mille Lac                                   | County: Mille Lacs   |                      | Closest City: Onamia |  |
| Location: .3 MI N OF CSAH22 (350TH ST), S OF ONAMIA |                      |                      |                      |  |
| Ref Post: 212+00.700                                | True Mile: 210.2     |                      | Sequence No. 6780    |  |
| Volume: 462,546                                     |                      | MADT: 14,921         |                      |  |
| Weekday MADT: 13,004                                |                      | Weekend MADT: 18,168 |                      |  |