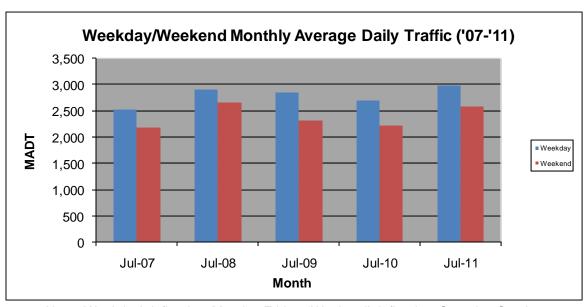

## MONTHLY REPORT, STATION NO. 198 (ATR) JULY 2011

| Station Measurement: VOLUME/SPEED/CLASS |                      |                             |                   |
|-----------------------------------------|----------------------|-----------------------------|-------------------|
| Route: TH 212                           | Route Direction: E/W |                             | Lanes: 2          |
| County: Renville                        |                      | Closest City: Granite Falls |                   |
| Location: E OF TH23, E OF GRANITE FALLS |                      |                             |                   |
| Ref Post: 052+00.356                    | True Mile: 52.936    |                             | Sequence No. 9831 |
| Volume: 89,158                          |                      | MADT: 2,876                 |                   |
| Weekday MADT: 2,984                     |                      | Weekend MADT: 2,580         |                   |