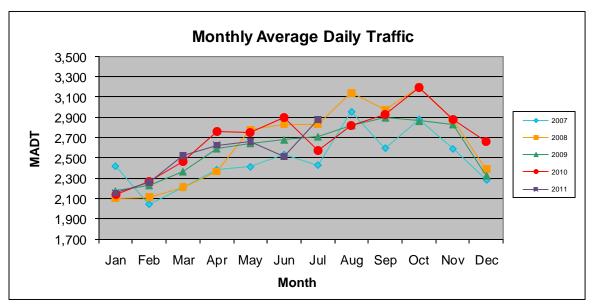

Note: Increase in traffic May to October 2008 due to TH 7 detour... Decrease in traffic July 2010 and June 2011 due to construction on TH 212

Note: 'Weekday' defined as Monday-Friday, 'Weekend' defined as Saturday-Sunday