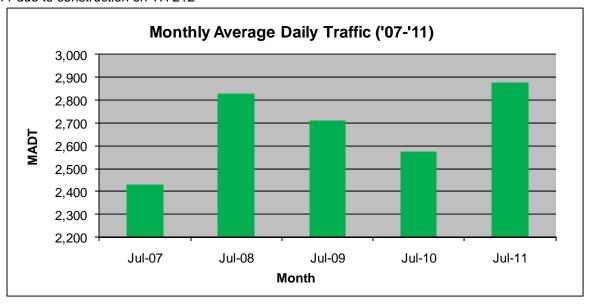

## MONTHLY REPORT, STATION NO. 198 (ATR) JULY 2011

| Station Measurement: VOLUME/SPEED/CLASS |                      |                             |                   |
|-----------------------------------------|----------------------|-----------------------------|-------------------|
| Route: TH 212                           | Route Direction: E/W |                             | Lanes: 2          |
| County: Renville                        |                      | Closest City: Granite Falls |                   |
| Location: E OF TH23, E OF GRANITE FALLS |                      |                             |                   |
| Ref Post: 052+00.356                    | True Mile: 52.936    |                             | Sequence No. 9831 |
| Volume: 89,158                          |                      | MADT: 2,876                 |                   |
| Weekday MADT: 2,984                     |                      | Weekend MADT: 2,580         |                   |