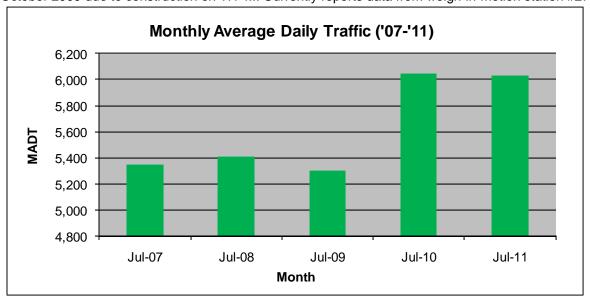

## MONTHLY REPORT, STATION NO. 197 (ATR) JULY 2011

| Station Measurement: VOLUME/SPEED/CLASS           |                      |                        |                   |
|---------------------------------------------------|----------------------|------------------------|-------------------|
| Route: TH 60                                      | Route Direction: E/W |                        | Lanes: 4          |
| County: Watonwa                                   | an                   | Closest City: St James |                   |
| Location: .7 MI W OF W JCT OF TH4, SW OF ST JAMES |                      |                        |                   |
| Ref Post: 064+00.850                              | True Mile: 64.929    |                        | Sequence No. 9830 |
| Volume: 187,014                                   |                      | MADT: 6,033            |                   |
| Weekday MADT: 6,000                               |                      | Weekend MADT: 5,924    |                   |