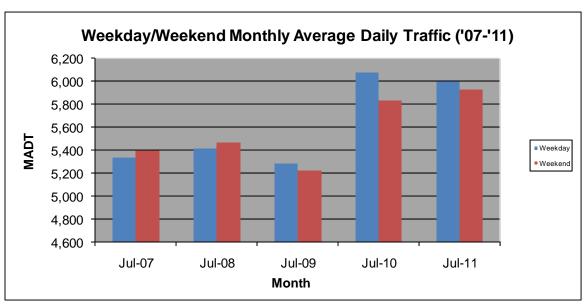

## MONTHLY REPORT, STATION NO. 197 (ATR) JULY 2011

| Station Measurement: VOLUME/SPEED/CLASS           |                      |                        |                   |
|---------------------------------------------------|----------------------|------------------------|-------------------|
| Route: TH 60                                      | Route Direction: E/W |                        | Lanes: 4          |
| County: Watonwa                                   | an                   | Closest City: St James |                   |
| Location: .7 MI W OF W JCT OF TH4, SW OF ST JAMES |                      |                        |                   |
| Ref Post: 064+00.850                              | True Mile: 64.929    |                        | Sequence No. 9830 |
| Volume: 187,014                                   |                      | MADT: 6,033            |                   |
| Weekday MADT: 6,000                               |                      | Weekend MADT: 5,924    |                   |

Note: 'Weekday' defined as Monday-Friday, 'Weekend' defined as Saturday-Sunday