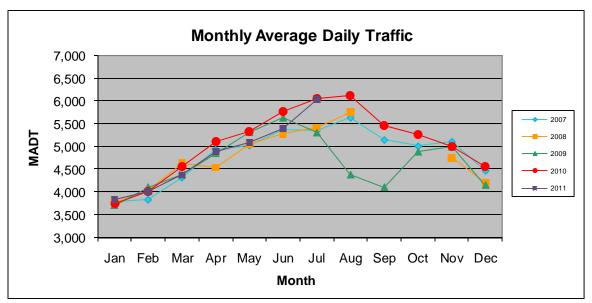

Note: No data in September/October 2008; road closed for reconstruction... Decrease in traffic July to October 2009 due to construction on TH 4... Currently reports data from weigh-in-motion station #27