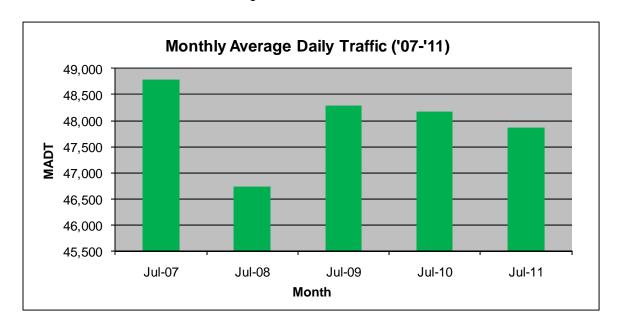

## MONTHLY REPORT, STATION NO. 191 (ATR) JULY 2011

| Station Measurement: VOLUME/SPEED/CLASS                    |                      |                       |                   |
|------------------------------------------------------------|----------------------|-----------------------|-------------------|
| Route: I-35                                                | Route Direction: N/S |                       | Lanes: 4          |
| County: Chisago                                            |                      | Closest City: Wyoming |                   |
| Location: 1.5 MI N OF CSAH22 (E VIKING BLVD), N OF WYOMING |                      |                       |                   |
| Ref Post: 137+00.500                                       | True Mile: 137.519   |                       | Sequence No. 6784 |
| Volume: 1,483,992                                          |                      | MADT: 47,871          |                   |
| Weekday MADT: 46,268                                       |                      | Weekend MADT: 49,968  |                   |