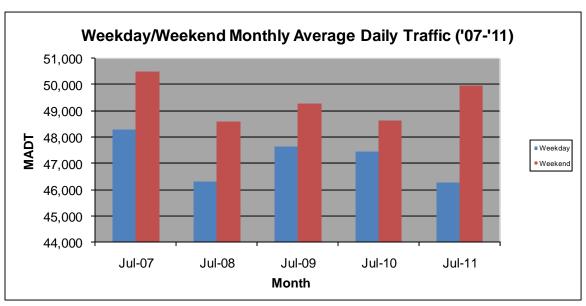

## MONTHLY REPORT, STATION NO. 191 (ATR) JULY 2011

| Station Measurement: VOLUME/SPEED/CLASS                    |                      |                       |                   |
|------------------------------------------------------------|----------------------|-----------------------|-------------------|
| Route: I-35                                                | Route Direction: N/S |                       | Lanes: 4          |
| County: Chisago                                            |                      | Closest City: Wyoming |                   |
| Location: 1.5 MI N OF CSAH22 (E VIKING BLVD), N OF WYOMING |                      |                       |                   |
| Ref Post: 137+00.500                                       | True Mile: 137.519   |                       | Sequence No. 6784 |
| Volume: 1,483,992                                          |                      | MADT: 47,871          |                   |
| Weekday MADT: 46,268                                       |                      | Weekend MADT: 49,968  |                   |

Note: Decrease in traffic August to October 2009 due to construction on I-35

Note: 'Weekday' defined as Monday-Friday, 'Weekend' defined as Saturday-Sunday