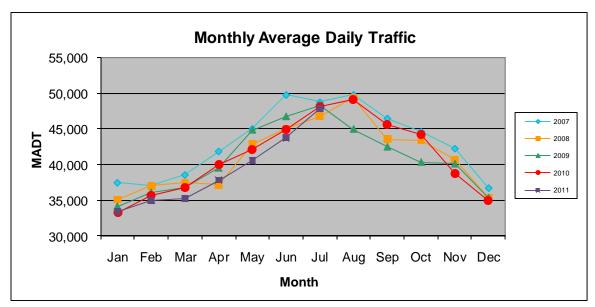

Note: Decrease in traffic August to October 2009 due to construction on I-35

Note: 'Weekday' defined as Monday-Friday, 'Weekend' defined as Saturday-Sunday