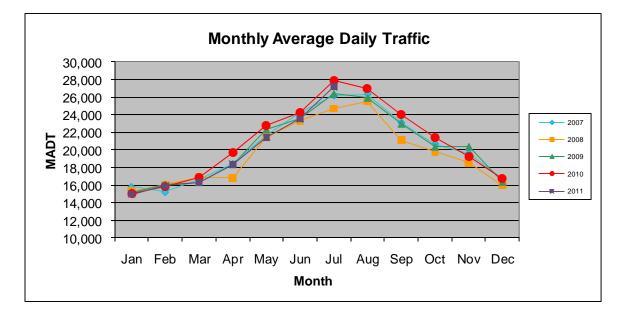

## MONTHLY REPORT, STATION NO. 187 (ATR) JULY 2011

| Station Measurement: VOLUME/SPEED/CLASS            |                      |                      |                    |  |
|----------------------------------------------------|----------------------|----------------------|--------------------|--|
| Route: TH 10                                       | Route Direction: N/S |                      | Lanes: 4           |  |
| County: Benton                                     | County: Benton       |                      | Closest City: Rice |  |
| Location: .8 MI S OF CR40 (155TH ST NW), N OF RICE |                      |                      |                    |  |
| Ref Post: 160+00.404                               | True Mile: 163.637   |                      | Sequence No. 6775  |  |
| Volume: 842,453                                    |                      | MADT: 27,176         |                    |  |
| Weekday MADT: 25,554                               |                      | Weekend MADT: 29,586 |                    |  |