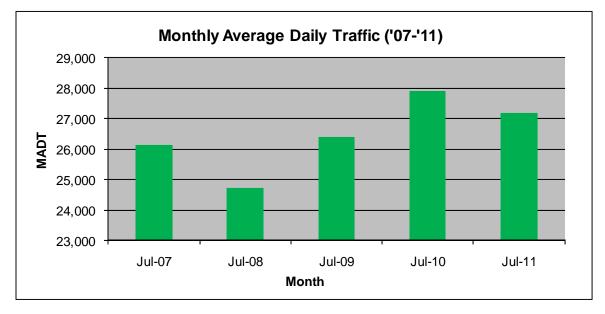

## MONTHLY REPORT, STATION NO. 187 (ATR) JULY 2011

| Station Measurement: VOLUME/SPEED/CLASS            |                      |                      |                    |  |
|----------------------------------------------------|----------------------|----------------------|--------------------|--|
| Route: TH 10                                       | Route Direction: N/S |                      | Lanes: 4           |  |
| County: Benton                                     | County: Benton       |                      | Closest City: Rice |  |
| Location: .8 MI S OF CR40 (155TH ST NW), N OF RICE |                      |                      |                    |  |
| Ref Post: 160+00.404                               | True Mile: 163.637   |                      | Sequence No. 6775  |  |
| Volume: 842,453                                    |                      | MADT: 27,176         |                    |  |
| Weekday MADT: 25,554                               |                      | Weekend MADT: 29,586 |                    |  |