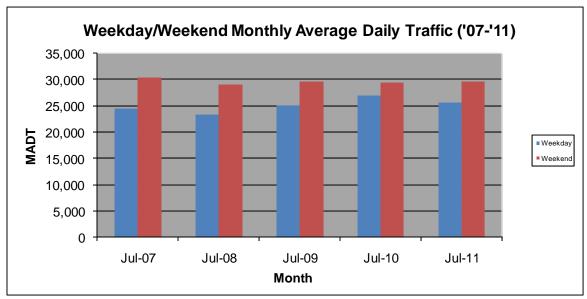

## MONTHLY REPORT, STATION NO. 187 (ATR) JULY 2011

| Station Measurement: VOLUME/SPEED/CLASS            |                      |                      |                    |  |
|----------------------------------------------------|----------------------|----------------------|--------------------|--|
| Route: TH 10                                       | Route Direction: N/S |                      | Lanes: 4           |  |
| County: Benton                                     | County: Benton       |                      | Closest City: Rice |  |
| Location: .8 MI S OF CR40 (155TH ST NW), N OF RICE |                      |                      |                    |  |
| Ref Post: 160+00.404                               | True Mile: 163.637   |                      | Sequence No. 6775  |  |
| Volume: 842,453                                    |                      | MADT: 27,176         |                    |  |
| Weekday MADT: 25,554                               |                      | Weekend MADT: 29,586 |                    |  |

Note: 'Weekday' defined as Monday-Friday, 'Weekend' defined as Saturday-Sunday