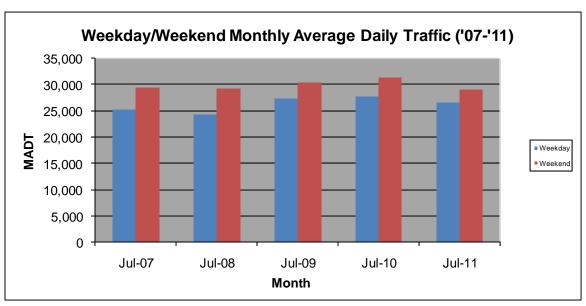

## MONTHLY REPORT, STATION NO. 175 (ATR) JULY 2011

| Station M                               | easurement: V        | OLUME/SPEE                | D/CLASS           |
|-----------------------------------------|----------------------|---------------------------|-------------------|
| Route: I-94                             | Route Direction: E/W |                           | Lanes: 4          |
| County: Stearns                         | 3                    | Closest City: Sauk Centre |                   |
| Location: E OF CR186, SE OF SAUK CENTRE |                      |                           |                   |
| Ref Post: 128+00.640                    | True Mile: 129       |                           | Sequence No. 6776 |
| Volume: 855,586                         |                      | MADT: 27,600              |                   |
| Weekday MADT: 26,496                    |                      | Weekend MADT: 29,012      |                   |

Note: 'Weekday' defined as Monday-Friday, 'Weekend' defined as Saturday-Sunday