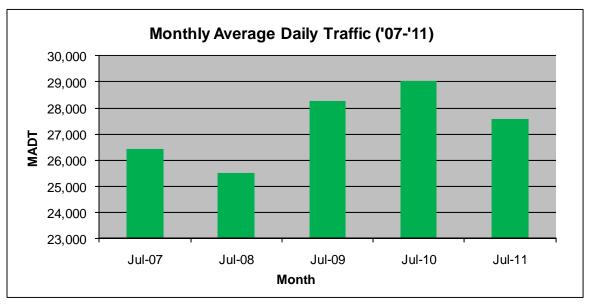

## MONTHLY REPORT, STATION NO. 175 (ATR) JULY 2011

| Station M                               | easurement: V        | OLUME/SPEE                | D/CLASS           |
|-----------------------------------------|----------------------|---------------------------|-------------------|
| Route: I-94                             | Route Direction: E/W |                           | Lanes: 4          |
| County: Stearns                         | 3                    | Closest City: Sauk Centre |                   |
| Location: E OF CR186, SE OF SAUK CENTRE |                      |                           |                   |
| Ref Post: 128+00.640                    | True Mile: 129       |                           | Sequence No. 6776 |
| Volume: 855,586                         |                      | MADT: 27,600              |                   |
| Weekday MADT: 26,496                    |                      | Weekend MADT: 29,012      |                   |