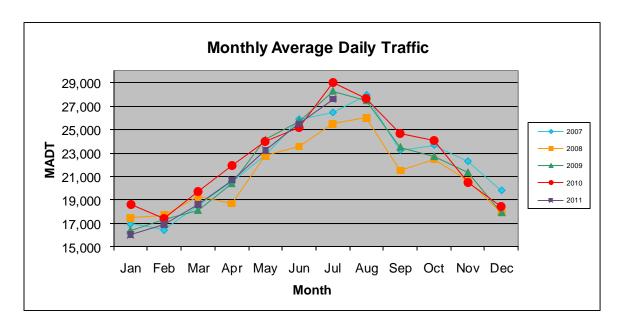

## MONTHLY REPORT, STATION NO. 175 (ATR) JULY 2011

| Station M                               | easurement: V        | OLUME/SPEE                | D/CLASS           |
|-----------------------------------------|----------------------|---------------------------|-------------------|
| Route: I-94                             | Route Direction: E/W |                           | Lanes: 4          |
| County: Stearns                         | 3                    | Closest City: Sauk Centre |                   |
| Location: E OF CR186, SE OF SAUK CENTRE |                      |                           |                   |
| Ref Post: 128+00.640                    | True Mile: 129       |                           | Sequence No. 6776 |
| Volume: 855,586                         |                      | MADT: 27,600              |                   |
| Weekday MADT: 26,496                    |                      | Weekend MADT: 29,012      |                   |

Note: 'Weekday' defined as Monday-Friday, 'Weekend' defined as Saturday-Sunday