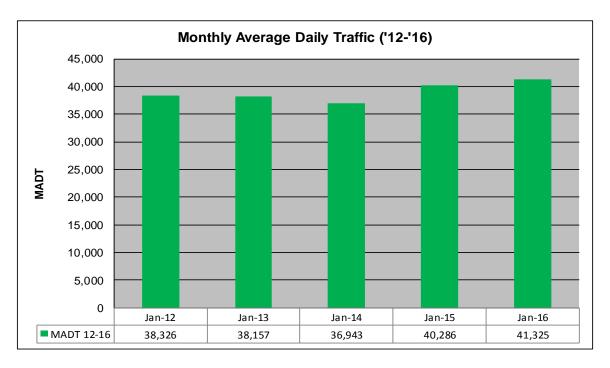

## MONTHLY REPORT, STATION NO. 335 (ATR) JANUARY 2016

| Weekday (M-F) MADT: 44,872                              |                      | Weekend (Sa-Su) MADT: 33,790 |                   |
|---------------------------------------------------------|----------------------|------------------------------|-------------------|
| Volume: 1,281,073                                       |                      | MADT: 41,325                 |                   |
| Ref Post: 033+00.752                                    | True Mile: 33.787    |                              | Sequence No. 9853 |
| Location: W OF CR53 (SUNSET AVE NE) IN BLAINE           |                      |                              |                   |
| Functional Class: Urban Principal Arterial - Interstate |                      |                              |                   |
| County: Anoka                                           |                      | Closest City: Blaine         |                   |
| Route: I-35W                                            | Route Direction: N/S |                              | Lanes: 4          |
| Station                                                 | Measurement: V       | OLUME/SPEED                  | /CLASS            |