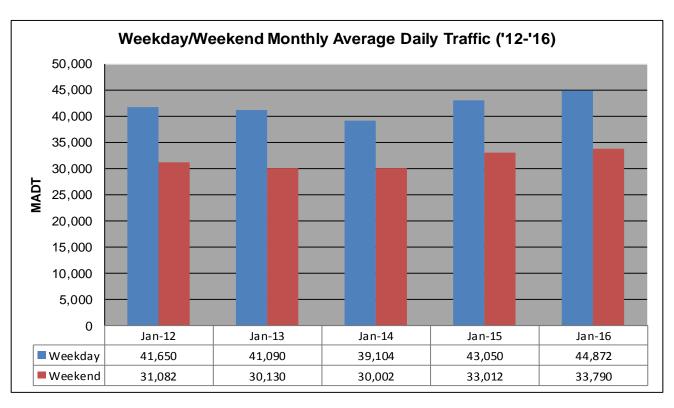

## MONTHLY REPORT, STATION NO. 335 (ATR) JANUARY 2016

| Weekday (M-F) MADT: 44,872                              |                      | Weekend (Sa-Su) MADT: 33,790 |                   |
|---------------------------------------------------------|----------------------|------------------------------|-------------------|
| Volume: 1,281,073                                       |                      | MADT: 41,325                 |                   |
| Ref Post: 033+00.752                                    | True Mile: 33.787    |                              | Sequence No. 9853 |
| Location: W OF CR53 (SUNSET AVE NE) IN BLAINE           |                      |                              |                   |
| Functional Class: Urban Principal Arterial - Interstate |                      |                              |                   |
| County: Anoka                                           |                      | Closest City: Blaine         |                   |
| Route: I-35W                                            | Route Direction: N/S |                              | Lanes: 4          |
| Station                                                 | Measurement: V       | OLUME/SPEED                  | /CLASS            |