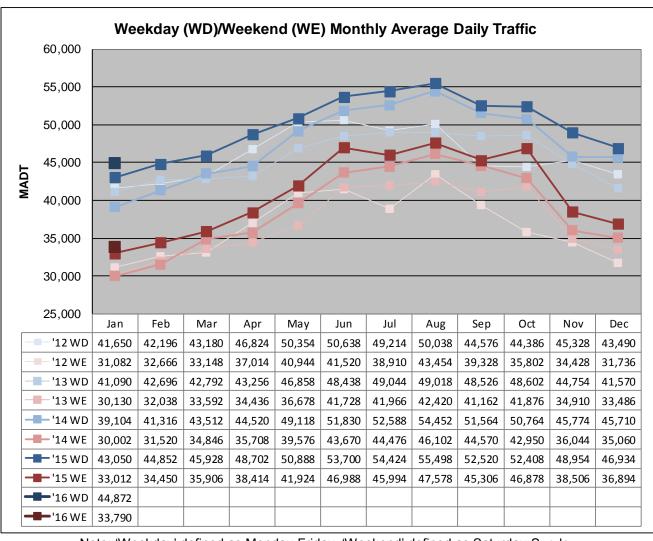

Note: Decrease in traffic October 2012 due to construction on I-35W and TH 62

Note: 'Weekday' defined as Monday-Friday, 'Weekend' defined as Saturday-Sunday