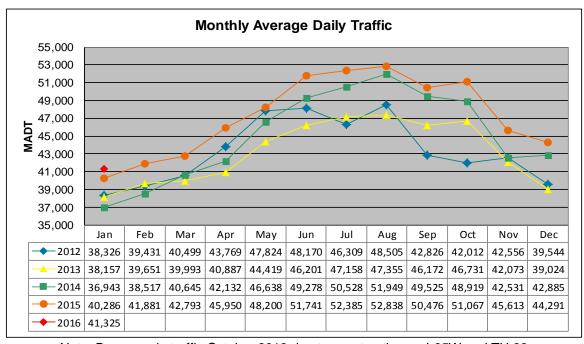

Note: Decrease in traffic October 2012 due to construction on I-35W and TH 62

Note: 'Weekday' defined as Monday-Friday, 'Weekend' defined as Saturday-Sunday