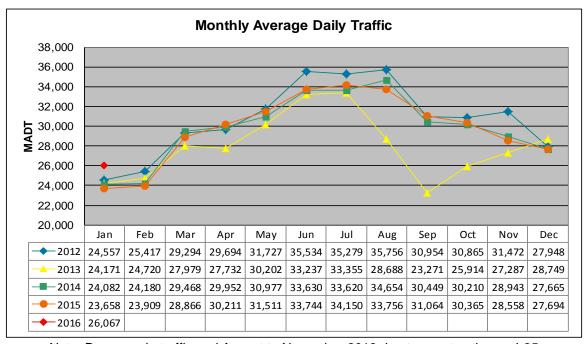

## MONTHLY REPORT, STATION NO. 208 (ATR) JANUARY 2016

| Station I                  | Measurement: V       | OLUME/SPEED/                 | CLASS                 |  |
|----------------------------|----------------------|------------------------------|-----------------------|--|
| Route: I-35                | Route Direction: N/S |                              | Lanes: 4              |  |
| County: Steele             | С                    |                              | losest City: Owatonna |  |
| Functional                 | l Class: Urban P     | rincipal Arterial -          | Interstate            |  |
| Location                   | : .6 MI N OF CS/     | AH9, N OF OWA                | TONNA                 |  |
| Ref Post: 046+00.100       | True Mile: 45.919    |                              | Sequence No. 9832     |  |
| Volume: 808,079            |                      | MADT: 26,067                 |                       |  |
| Weekday (M-F) MADT: 26,262 |                      | Weekend (Sa-Su) MADT: 25,364 |                       |  |

Note: Decrease in traffic and August to November 2013 due to construction on I-35

Note: 'Weekday' defined as Monday-Friday, 'Weekend' defined as Saturday-Sunday