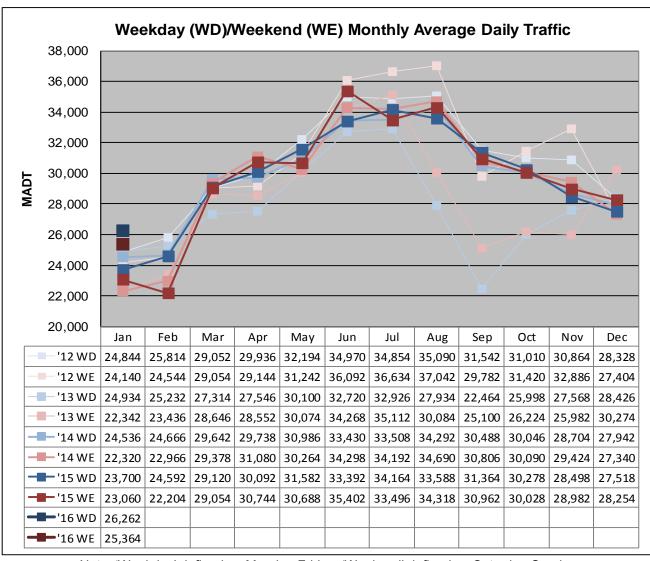

## MONTHLY REPORT, STATION NO. 208 (ATR) JANUARY 2016

| Station I                  | Measurement: V       | OLUME/SPEED/                 | CLASS                 |  |
|----------------------------|----------------------|------------------------------|-----------------------|--|
| Route: I-35                | Route Direction: N/S |                              | Lanes: 4              |  |
| County: Steele             | С                    |                              | losest City: Owatonna |  |
| Functional                 | l Class: Urban P     | rincipal Arterial -          | Interstate            |  |
| Location                   | : .6 MI N OF CS/     | AH9, N OF OWA                | TONNA                 |  |
| Ref Post: 046+00.100       | True Mile: 45.919    |                              | Sequence No. 9832     |  |
| Volume: 808,079            |                      | MADT: 26,067                 |                       |  |
| Weekday (M-F) MADT: 26,262 |                      | Weekend (Sa-Su) MADT: 25,364 |                       |  |

Note: Decrease in traffic and August to November 2013 due to construction on I-35

Note: 'Weekday' defined as Monday-Friday, 'Weekend' defined as Saturday-Sunday