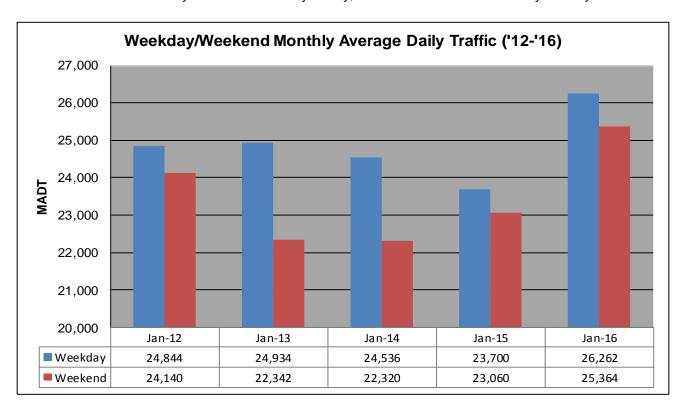

## MONTHLY REPORT, STATION NO. 208 (ATR) JANUARY 2016

| Station I                  | Measurement: V       | OLUME/SPEED/                 | CLASS                 |  |
|----------------------------|----------------------|------------------------------|-----------------------|--|
| Route: I-35                | Route Direction: N/S |                              | Lanes: 4              |  |
| County: Steele             | С                    |                              | losest City: Owatonna |  |
| Functional                 | l Class: Urban P     | rincipal Arterial -          | Interstate            |  |
| Location                   | : .6 MI N OF CS/     | AH9, N OF OWA                | TONNA                 |  |
| Ref Post: 046+00.100       | True Mile: 45.919    |                              | Sequence No. 9832     |  |
| Volume: 808,079            |                      | MADT: 26,067                 |                       |  |
| Weekday (M-F) MADT: 26,262 |                      | Weekend (Sa-Su) MADT: 25,364 |                       |  |