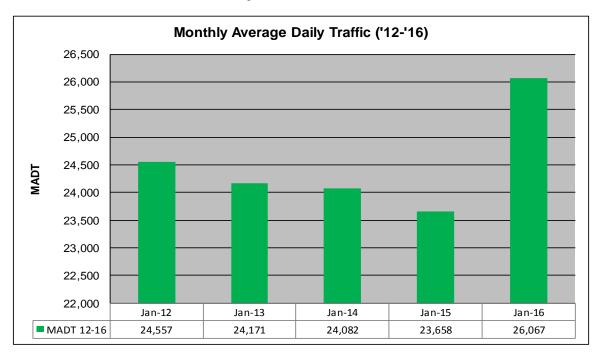

## MONTHLY REPORT, STATION NO. 208 (ATR) JANUARY 2016

| Station I                  | Measurement: V       | OLUME/SPEED/                 | CLASS                 |  |
|----------------------------|----------------------|------------------------------|-----------------------|--|
| Route: I-35                | Route Direction: N/S |                              | Lanes: 4              |  |
| County: Steele             | С                    |                              | losest City: Owatonna |  |
| Functional                 | l Class: Urban P     | rincipal Arterial -          | Interstate            |  |
| Location                   | : .6 MI N OF CS/     | AH9, N OF OWA                | TONNA                 |  |
| Ref Post: 046+00.100       | True Mile: 45.919    |                              | Sequence No. 9832     |  |
| Volume: 808,079            |                      | MADT: 26,067                 |                       |  |
| Weekday (M-F) MADT: 26,262 |                      | Weekend (Sa-Su) MADT: 25,364 |                       |  |