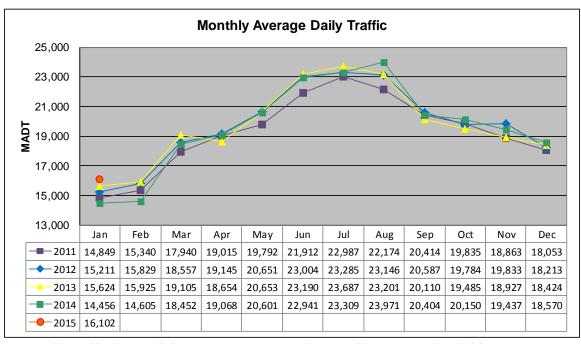

## MONTHLY REPORT, STATION NO. 26 (WIM) JANUARY 2015

| Station Measurement: VOLUME/SPEED/CLASS/WEIGHT          |                      |                              |                         |  |
|---------------------------------------------------------|----------------------|------------------------------|-------------------------|--|
| Route: I-35                                             | Route Direction: N/S |                              | Lanes: 4                |  |
| County: Steele                                          | County: Steele       |                              | Closest City: Ellendale |  |
| Functional Class: Rural Principal Arterial - Interstate |                      |                              |                         |  |
| Location: 3.5 MI N OF TH30, N OF ELLENDALE              |                      |                              |                         |  |
| Ref Post: 030+00.100                                    | True Mile: 30.103    |                              | Sequence No. 5707       |  |
| Volume: 499,174                                         |                      | MADT: 16,102                 |                         |  |
| Weekday (M-F) MADT: 15,786                              |                      | Weekend (Sa-Su) MADT: 16,482 |                         |  |