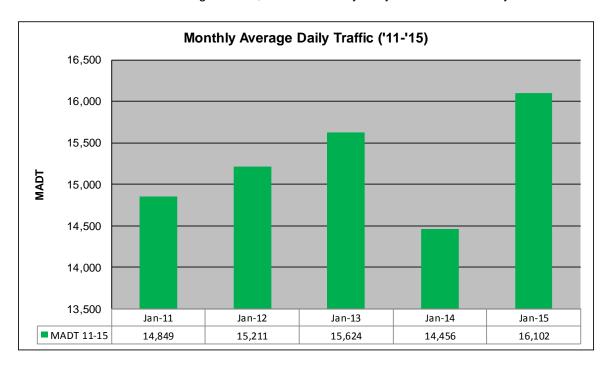

## MONTHLY REPORT, STATION NO. 26 (WIM) JANUARY 2015

| Station Measurement: VOLUME/SPEED/CLASS/WEIGHT          |                      |                              |                         |  |
|---------------------------------------------------------|----------------------|------------------------------|-------------------------|--|
| Route: I-35                                             | Route Direction: N/S |                              | Lanes: 4                |  |
| County: Steele                                          | County: Steele       |                              | Closest City: Ellendale |  |
| Functional Class: Rural Principal Arterial - Interstate |                      |                              |                         |  |
| Location: 3.5 MI N OF TH30, N OF ELLENDALE              |                      |                              |                         |  |
| Ref Post: 030+00.100                                    | True Mile: 30.103    |                              | Sequence No. 5707       |  |
| Volume: 499,174                                         |                      | MADT: 16,102                 |                         |  |
| Weekday (M-F) MADT: 15,786                              |                      | Weekend (Sa-Su) MADT: 16,482 |                         |  |