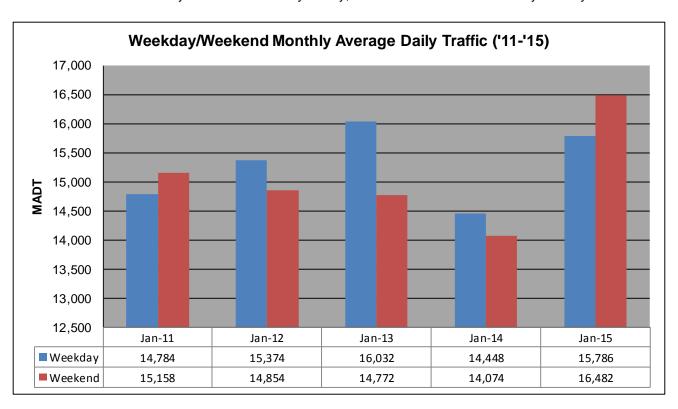

## MONTHLY REPORT, STATION NO. 26 (WIM) JANUARY 2015

| Station Measurement: VOLUME/SPEED/CLASS/WEIGHT          |                      |                              |                         |  |
|---------------------------------------------------------|----------------------|------------------------------|-------------------------|--|
| Route: I-35                                             | Route Direction: N/S |                              | Lanes: 4                |  |
| County: Steele                                          | County: Steele       |                              | Closest City: Ellendale |  |
| Functional Class: Rural Principal Arterial - Interstate |                      |                              |                         |  |
| Location: 3.5 MI N OF TH30, N OF ELLENDALE              |                      |                              |                         |  |
| Ref Post: 030+00.100                                    | True Mile: 30.103    |                              | Sequence No. 5707       |  |
| Volume: 499,174                                         |                      | MADT: 16,102                 |                         |  |
| Weekday (M-F) MADT: 15,786                              |                      | Weekend (Sa-Su) MADT: 16,482 |                         |  |

Note: No data until August 2010; sensors destroyed by construction in May 2009

Note: 'Weekday' defined as Monday-Friday, 'Weekend' defined as Saturday-Sunday