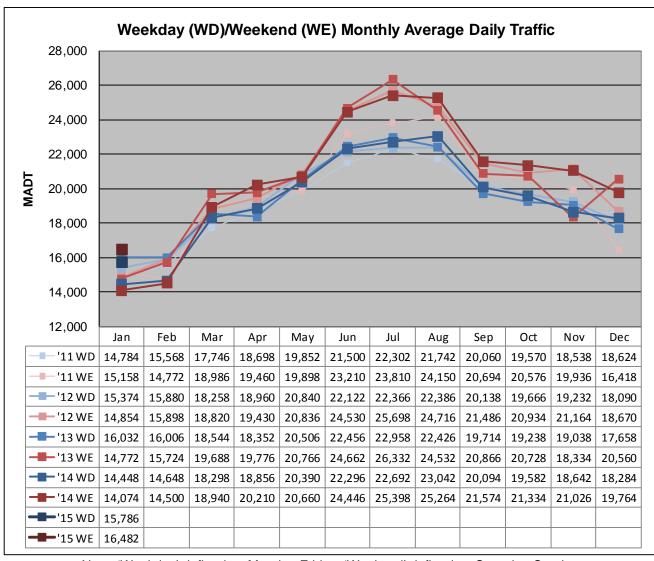

## MONTHLY REPORT, STATION NO. 26 (WIM) JANUARY 2015

| Station Measurement: VOLUME/SPEED/CLASS/WEIGHT          |                      |                              |                         |  |
|---------------------------------------------------------|----------------------|------------------------------|-------------------------|--|
| Route: I-35                                             | Route Direction: N/S |                              | Lanes: 4                |  |
| County: Steele                                          | County: Steele       |                              | Closest City: Ellendale |  |
| Functional Class: Rural Principal Arterial - Interstate |                      |                              |                         |  |
| Location: 3.5 MI N OF TH30, N OF ELLENDALE              |                      |                              |                         |  |
| Ref Post: 030+00.100                                    | True Mile: 30.103    |                              | Sequence No. 5707       |  |
| Volume: 499,174                                         |                      | MADT: 16,102                 |                         |  |
| Weekday (M-F) MADT: 15,786                              |                      | Weekend (Sa-Su) MADT: 16,482 |                         |  |

Note: No data until August 2010; sensors destroyed by construction in May 2009

Note: 'Weekday' defined as Monday-Friday, 'Weekend' defined as Saturday-Sunday