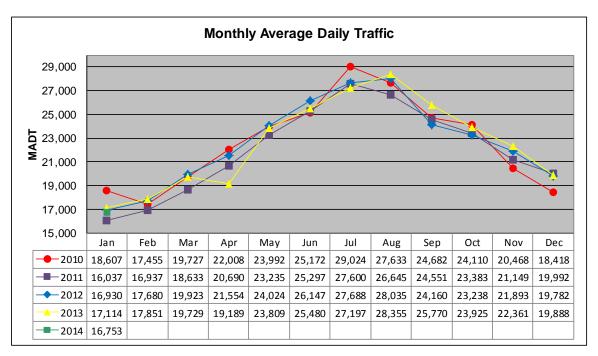

## MONTHLY REPORT, STATION NO. 175 (ATR) JANUARY 2014

| Station Measurement: VOLUME/SPEED/CLASS                 |                      |                              |                   |
|---------------------------------------------------------|----------------------|------------------------------|-------------------|
| Route: I-94                                             | Route Direction: E/W |                              | Lanes: 4          |
| County: Stearns                                         |                      | Closest City: Sauk Centre    |                   |
| Functional Class: Rural Principal Arterial - Interstate |                      |                              |                   |
| Location: E OF CR186, SE OF SAUK CENTRE                 |                      |                              |                   |
| Ref Post: 128+00.640                                    | True Mile: 129       |                              | Sequence No. 6776 |
| Volume: 519,355                                         |                      | MADT: 16,753                 |                   |
| Weekday (M-F) MADT: 16,916                              |                      | Weekend (Sa-Su) MADT: 15,870 |                   |