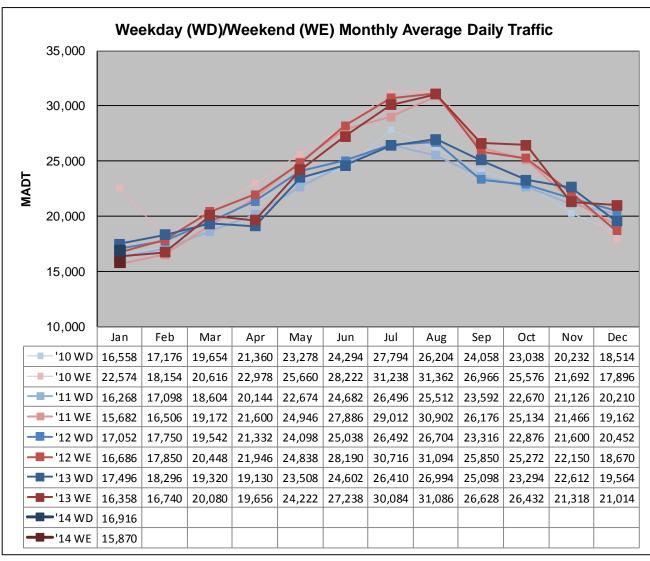

## MONTHLY REPORT, STATION NO. 175 (ATR) JANUARY 2014

| Station Measurement: VOLUME/SPEED/CLASS                 |                      |                              |                   |
|---------------------------------------------------------|----------------------|------------------------------|-------------------|
| Route: I-94                                             | Route Direction: E/W |                              | Lanes: 4          |
| County: Stearns                                         |                      | Closest City: Sauk Centre    |                   |
| Functional Class: Rural Principal Arterial - Interstate |                      |                              |                   |
| Location: E OF CR186, SE OF SAUK CENTRE                 |                      |                              |                   |
| Ref Post: 128+00.640                                    | True Mile: 129       |                              | Sequence No. 6776 |
| Volume: 519,355                                         |                      | MADT: 16,753                 |                   |
| Weekday (M-F) MADT: 16,916                              |                      | Weekend (Sa-Su) MADT: 15,870 |                   |

Note: 'Weekday' defined as Monday-Friday, 'Weekend' defined as Saturday-Sunday