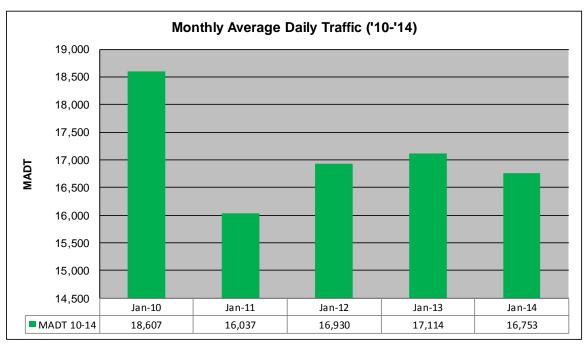

## MONTHLY REPORT, STATION NO. 175 (ATR) JANUARY 2014

| Station Measurement: VOLUME/SPEED/CLASS                 |                      |                              |                   |
|---------------------------------------------------------|----------------------|------------------------------|-------------------|
| Route: I-94                                             | Route Direction: E/W |                              | Lanes: 4          |
| County: Stearns                                         |                      | Closest City: Sauk Centre    |                   |
| Functional Class: Rural Principal Arterial - Interstate |                      |                              |                   |
| Location: E OF CR186, SE OF SAUK CENTRE                 |                      |                              |                   |
| Ref Post: 128+00.640                                    | True Mile: 129       |                              | Sequence No. 6776 |
| Volume: 519,355                                         |                      | MADT: 16,753                 |                   |
| Weekday (M-F) MADT: 16,916                              |                      | Weekend (Sa-Su) MADT: 15,870 |                   |