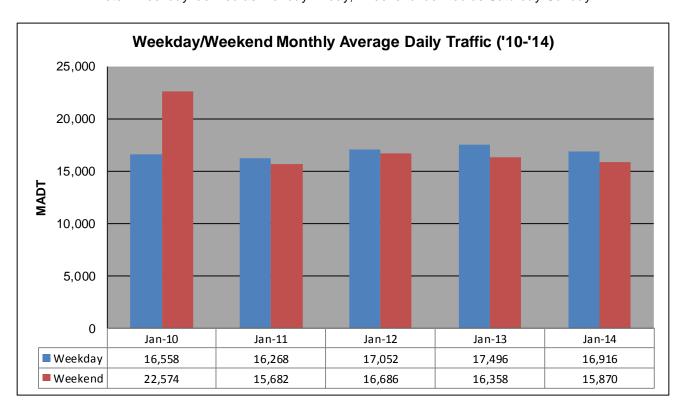

## MONTHLY REPORT, STATION NO. 175 (ATR) JANUARY 2014

| Station Measurement: VOLUME/SPEED/CLASS                 |                      |                              |                   |
|---------------------------------------------------------|----------------------|------------------------------|-------------------|
| Route: I-94                                             | Route Direction: E/W |                              | Lanes: 4          |
| County: Stearns                                         |                      | Closest City: Sauk Centre    |                   |
| Functional Class: Rural Principal Arterial - Interstate |                      |                              |                   |
| Location: E OF CR186, SE OF SAUK CENTRE                 |                      |                              |                   |
| Ref Post: 128+00.640                                    | True Mile: 129       |                              | Sequence No. 6776 |
| Volume: 519,355                                         |                      | MADT: 16,753                 |                   |
| Weekday (M-F) MADT: 16,916                              |                      | Weekend (Sa-Su) MADT: 15,870 |                   |

Note: 'Weekday' defined as Monday-Friday, 'Weekend' defined as Saturday-Sunday