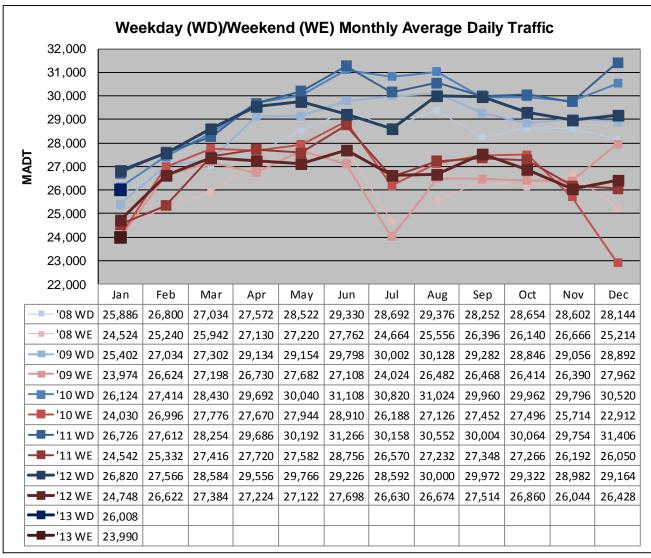

## MONTHLY REPORT, STATION NO. 420 (ATR) JANUARY 2013

| Weekday (M-F) MADT: 26,008                          |                      | Weekend (Sa-Su) MADT: 23,990 |                   |
|-----------------------------------------------------|----------------------|------------------------------|-------------------|
| Volume: 788,268                                     |                      | MADT: 25,428                 |                   |
| Ref Post: 003+00.070                                | True Mile: 3.07      |                              | Sequence No. 9892 |
| Location: W OF MSAS101 (PORTLAND AVE) IN BURNSVILLE |                      |                              |                   |
| Functional Class: Urban Other Principal Arterial    |                      |                              |                   |
| County: Dakota                                      |                      | Closest City: Burnsville     |                   |
| Route: CSAH 42                                      | Route Direction: E/W |                              | Lanes: 6          |
| Station Measurement: VOLUME                         |                      |                              |                   |

Note: 'Weekday' defined as Monday-Friday, 'Weekend' defined as Saturday-Sunday