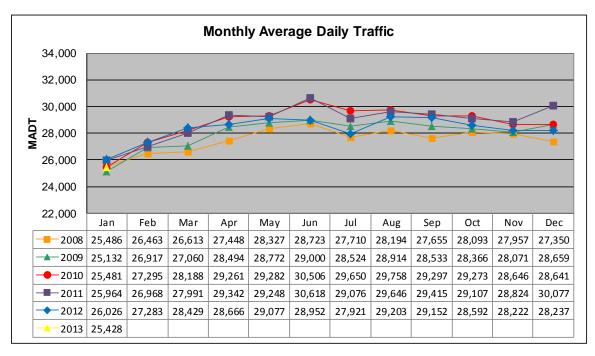

## MONTHLY REPORT, STATION NO. 420 (ATR) JANUARY 2013

| Weekday (M-F) MADT: 26,008                          |                      | Weekend (Sa-Su) MADT: 23,990 |                   |
|-----------------------------------------------------|----------------------|------------------------------|-------------------|
| Volume: 788,268                                     |                      | MADT: 25,428                 |                   |
| Ref Post: 003+00.070                                | True Mile: 3.07      |                              | Sequence No. 9892 |
| Location: W OF MSAS101 (PORTLAND AVE) IN BURNSVILLE |                      |                              |                   |
| Functional Class: Urban Other Principal Arterial    |                      |                              |                   |
| County: Dakota                                      |                      | Closest City: Burnsville     |                   |
| Route: CSAH 42                                      | Route Direction: E/W |                              | Lanes: 6          |
| Station Measurement: VOLUME                         |                      |                              |                   |

Note: 'Weekday' defined as Monday-Friday, 'Weekend' defined as Saturday-Sunday