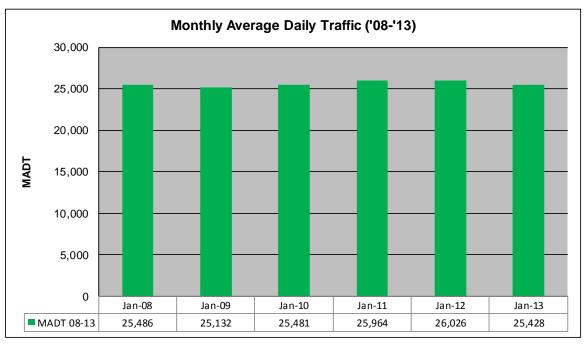

## MONTHLY REPORT, STATION NO. 420 (ATR) JANUARY 2013

| Weekday (M-F) MADT: 26,008                          |                      | Weekend (Sa-Su) MADT: 23,990 |                   |
|-----------------------------------------------------|----------------------|------------------------------|-------------------|
| Volume: 788,268                                     |                      | MADT: 25,428                 |                   |
| Ref Post: 003+00.070                                | True Mile: 3.07      |                              | Sequence No. 9892 |
| Location: W OF MSAS101 (PORTLAND AVE) IN BURNSVILLE |                      |                              |                   |
| Functional Class: Urban Other Principal Arterial    |                      |                              |                   |
| County: Dakota                                      |                      | Closest City: Burnsville     |                   |
| Route: CSAH 42                                      | Route Direction: E/W |                              | Lanes: 6          |
| Station Measurement: VOLUME                         |                      |                              |                   |

Note: 'Weekday' defined as Monday-Friday, 'Weekend' defined as Saturday-Sunday