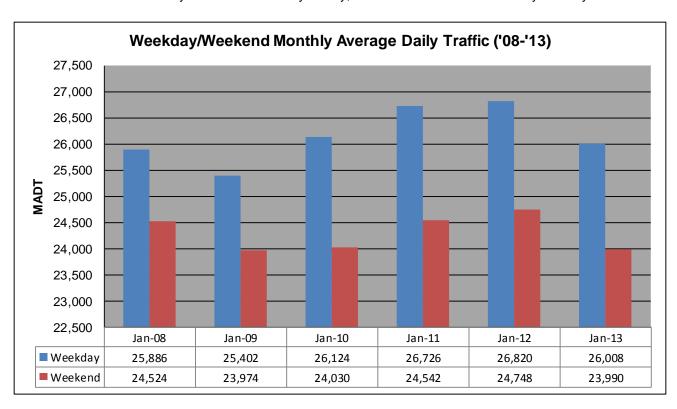

## MONTHLY REPORT, STATION NO. 420 (ATR) JANUARY 2013

| Weekday (M-F) MADT: 26,008                          |                      | Weekend (Sa-Su) MADT: 23,990 |                   |
|-----------------------------------------------------|----------------------|------------------------------|-------------------|
| Volume: 788,268                                     |                      | MADT: 25,428                 |                   |
| Ref Post: 003+00.070                                | True Mile: 3.07      |                              | Sequence No. 9892 |
| Location: W OF MSAS101 (PORTLAND AVE) IN BURNSVILLE |                      |                              |                   |
| Functional Class: Urban Other Principal Arterial    |                      |                              |                   |
| County: Dakota                                      |                      | Closest City: Burnsville     |                   |
| Route: CSAH 42                                      | Route Direction: E/W |                              | Lanes: 6          |
| Station Measurement: VOLUME                         |                      |                              |                   |

Note: 'Weekday' defined as Monday-Friday, 'Weekend' defined as Saturday-Sunday