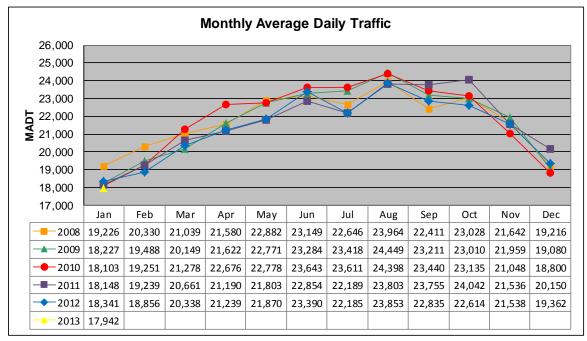

## MONTHLY REPORT, STATION NO. 353 (ATR) JANUARY 2013

| Weekday (WD)/Weekend (WE) Monthly Average Daily Traffic |          |        |        |        |        |        |        |        |        |        |        |        |        |  |
|---------------------------------------------------------|----------|--------|--------|--------|--------|--------|--------|--------|--------|--------|--------|--------|--------|--|
|                                                         | 26,000   |        |        |        |        |        |        |        |        |        |        |        |        |  |
|                                                         | 24,000   |        |        |        |        |        |        |        |        |        |        |        |        |  |
|                                                         | 22,000   |        |        |        |        |        |        |        |        |        |        |        |        |  |
|                                                         | 20,000   |        |        |        |        |        |        |        |        |        |        |        |        |  |
|                                                         | 18,000   |        |        |        |        |        |        |        |        |        |        |        |        |  |
|                                                         | 16,000   |        |        |        |        |        |        |        |        |        |        |        |        |  |
|                                                         | 14,000   |        | 1      |        |        | -      |        | 1      | 1      | I      |        |        |        |  |
|                                                         |          | Jan    | Feb    | Mar    | Apr    | May    | Jun    | Jul    | Aug    | Sep    | Oct    | Nov    | Dec    |  |
|                                                         | ——'08 WD | 19,808 | 20,686 | 21,258 | 21,932 | 23,026 | 23,416 | 23,076 | 24,254 | 22,120 | 22,528 | 21,984 | 20,252 |  |
|                                                         | '08 WE   | 17,858 | 18,900 | 20,750 | 20,870 | 22,066 | 22,630 | 21,414 | 23,032 | 23,580 | 24,010 | 20,958 | 16,604 |  |
|                                                         |          | 18,574 | 19,578 | 20,306 | 21,688 | 22,640 | 23,406 | 23,704 | 24,552 | 23,000 | 22,468 | 22,246 | 19,112 |  |
|                                                         | '09 WE   | 17,072 | 19,262 | 20,246 | 21,602 | 22,704 | 23,340 | 22,224 | 24,412 | 24,178 | 23,906 | 21,586 | 19,164 |  |
|                                                         |          | 18,380 | 19,306 | 21,488 | 22,276 | 22,900 | 23,698 | 23,986 | 24,562 | 22,818 | 22,864 | 21,874 | 19,638 |  |
|                                                         |          | 17,314 | 19,112 | 21,166 | 23,236 | 22,674 | 23,752 | 22,198 | 24,408 | 25,394 | 23,304 | 19,156 | 16,182 |  |
|                                                         |          | 18,884 | 19,872 | 20,910 | 21,160 | 22,079 | 23,150 | 22,660 | 24,066 | 23,374 | 23,550 | 22,222 | 20,572 |  |
|                                                         |          | 16,794 | 17,626 | 20,250 | 20,914 | 21,678 | 22,770 | 20,890 | 23,552 | 24,264 | 25,290 | 19,846 | 18,798 |  |
|                                                         |          | 19,012 | 19,060 | 20,472 | 21,374 | 21,968 | 23,570 | 22,444 | 23,916 | 22,216 | 22,482 | 21,790 | 20,376 |  |
|                                                         |          | 17,114 | 18,524 | 19,506 | 21,074 | 21,844 | 22,600 | 21,714 | 23,294 | 24,074 | 23,570 | 20,412 | 17,464 |  |
|                                                         | '13 WD   | 18,604 |        |        |        |        |        |        |        |        |        |        |        |  |
|                                                         | '13 WE   | 16,298 |        |        |        |        |        |        |        |        |        |        |        |  |