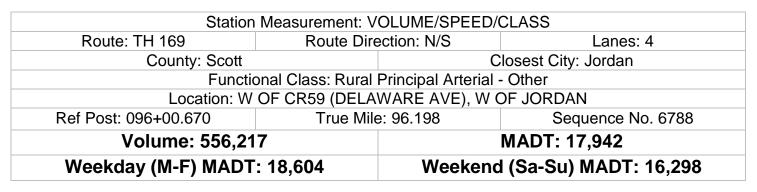

## MONTHLY REPORT, STATION NO. 353 (ATR) JANUARY 2013

| Weekday (WD)/Weekend (WE) Monthly Average Daily Traffic |          |        |        |        |        |        |        |        |        |        |        |        |        |  |
|---------------------------------------------------------|----------|--------|--------|--------|--------|--------|--------|--------|--------|--------|--------|--------|--------|--|
|                                                         | 26,000   |        |        |        |        |        |        |        |        |        |        |        |        |  |
|                                                         | 24,000   |        |        |        |        |        |        |        |        |        |        |        |        |  |
|                                                         | 22,000   |        |        |        |        |        |        |        |        |        |        |        |        |  |
|                                                         | 20,000   |        |        |        |        |        |        |        |        |        |        |        |        |  |
|                                                         | 18,000   |        |        |        |        |        |        |        |        |        |        |        |        |  |
|                                                         | 16,000   |        |        |        |        |        |        |        |        |        |        |        |        |  |
|                                                         | 14,000   |        | 1      |        |        | -      |        | 1      | 1      | I      |        |        |        |  |
|                                                         |          | Jan    | Feb    | Mar    | Apr    | May    | Jun    | Jul    | Aug    | Sep    | Oct    | Nov    | Dec    |  |
|                                                         | ——'08 WD | 19,808 | 20,686 | 21,258 | 21,932 | 23,026 | 23,416 | 23,076 | 24,254 | 22,120 | 22,528 | 21,984 | 20,252 |  |
|                                                         | '08 WE   | 17,858 | 18,900 | 20,750 | 20,870 | 22,066 | 22,630 | 21,414 | 23,032 | 23,580 | 24,010 | 20,958 | 16,604 |  |
|                                                         |          | 18,574 | 19,578 | 20,306 | 21,688 | 22,640 | 23,406 | 23,704 | 24,552 | 23,000 | 22,468 | 22,246 | 19,112 |  |
|                                                         | '09 WE   | 17,072 | 19,262 | 20,246 | 21,602 | 22,704 | 23,340 | 22,224 | 24,412 | 24,178 | 23,906 | 21,586 | 19,164 |  |
|                                                         |          | 18,380 | 19,306 | 21,488 | 22,276 | 22,900 | 23,698 | 23,986 | 24,562 | 22,818 | 22,864 | 21,874 | 19,638 |  |
|                                                         |          | 17,314 | 19,112 | 21,166 | 23,236 | 22,674 | 23,752 | 22,198 | 24,408 | 25,394 | 23,304 | 19,156 | 16,182 |  |
|                                                         |          | 18,884 | 19,872 | 20,910 | 21,160 | 22,079 | 23,150 | 22,660 | 24,066 | 23,374 | 23,550 | 22,222 | 20,572 |  |
|                                                         |          | 16,794 | 17,626 | 20,250 | 20,914 | 21,678 | 22,770 | 20,890 | 23,552 | 24,264 | 25,290 | 19,846 | 18,798 |  |
|                                                         |          | 19,012 | 19,060 | 20,472 | 21,374 | 21,968 | 23,570 | 22,444 | 23,916 | 22,216 | 22,482 | 21,790 | 20,376 |  |
|                                                         |          | 17,114 | 18,524 | 19,506 | 21,074 | 21,844 | 22,600 | 21,714 | 23,294 | 24,074 | 23,570 | 20,412 | 17,464 |  |
|                                                         | '13 WD   | 18,604 |        |        |        |        |        |        |        |        |        |        |        |  |
|                                                         | '13 WE   | 16,298 |        |        |        |        |        |        |        |        |        |        |        |  |