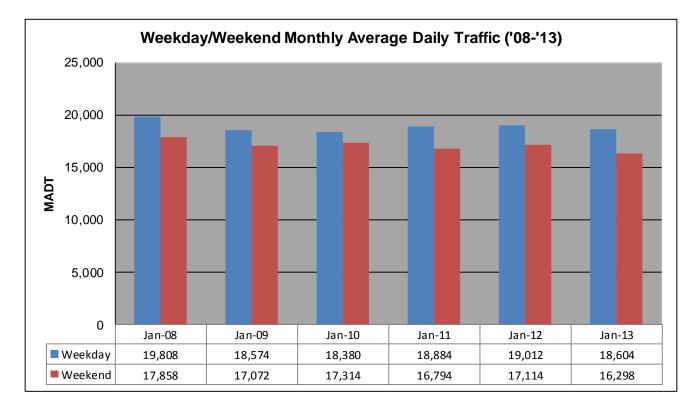

## MONTHLY REPORT, STATION NO. 353 (ATR) JANUARY 2013

| Weekday (WD)/Weekend (WE) Monthly Average Daily Traffic |          |        |        |        |        |        |        |        |        |        |        |        |        |  |
|---------------------------------------------------------|----------|--------|--------|--------|--------|--------|--------|--------|--------|--------|--------|--------|--------|--|
|                                                         | 26,000   |        |        |        |        |        |        |        |        |        |        |        |        |  |
|                                                         | 24,000   |        |        |        |        |        |        |        |        |        |        |        |        |  |
|                                                         | 22,000   |        |        |        |        |        |        |        |        |        |        |        |        |  |
|                                                         | 20,000   |        |        |        |        |        |        |        |        |        |        |        |        |  |
|                                                         | 18,000   |        |        |        |        |        |        |        |        |        |        |        |        |  |
|                                                         | 16,000   |        |        |        |        |        |        |        |        |        |        |        |        |  |
|                                                         | 14,000   |        | 1      |        |        | -      |        | 1      | 1      | I      |        |        |        |  |
|                                                         |          | Jan    | Feb    | Mar    | Apr    | May    | Jun    | Jul    | Aug    | Sep    | Oct    | Nov    | Dec    |  |
|                                                         | ——'08 WD | 19,808 | 20,686 | 21,258 | 21,932 | 23,026 | 23,416 | 23,076 | 24,254 | 22,120 | 22,528 | 21,984 | 20,252 |  |
|                                                         | '08 WE   | 17,858 | 18,900 | 20,750 | 20,870 | 22,066 | 22,630 | 21,414 | 23,032 | 23,580 | 24,010 | 20,958 | 16,604 |  |
|                                                         |          | 18,574 | 19,578 | 20,306 | 21,688 | 22,640 | 23,406 | 23,704 | 24,552 | 23,000 | 22,468 | 22,246 | 19,112 |  |
|                                                         | '09 WE   | 17,072 | 19,262 | 20,246 | 21,602 | 22,704 | 23,340 | 22,224 | 24,412 | 24,178 | 23,906 | 21,586 | 19,164 |  |
|                                                         |          | 18,380 | 19,306 | 21,488 | 22,276 | 22,900 | 23,698 | 23,986 | 24,562 | 22,818 | 22,864 | 21,874 | 19,638 |  |
|                                                         |          | 17,314 | 19,112 | 21,166 | 23,236 | 22,674 | 23,752 | 22,198 | 24,408 | 25,394 | 23,304 | 19,156 | 16,182 |  |
|                                                         |          | 18,884 | 19,872 | 20,910 | 21,160 | 22,079 | 23,150 | 22,660 | 24,066 | 23,374 | 23,550 | 22,222 | 20,572 |  |
|                                                         |          | 16,794 | 17,626 | 20,250 | 20,914 | 21,678 | 22,770 | 20,890 | 23,552 | 24,264 | 25,290 | 19,846 | 18,798 |  |
|                                                         |          | 19,012 | 19,060 | 20,472 | 21,374 | 21,968 | 23,570 | 22,444 | 23,916 | 22,216 | 22,482 | 21,790 | 20,376 |  |
|                                                         |          | 17,114 | 18,524 | 19,506 | 21,074 | 21,844 | 22,600 | 21,714 | 23,294 | 24,074 | 23,570 | 20,412 | 17,464 |  |
|                                                         | '13 WD   | 18,604 |        |        |        |        |        |        |        |        |        |        |        |  |
|                                                         | '13 WE   | 16,298 |        |        |        |        |        |        |        |        |        |        |        |  |

Note: 'Weekday' defined as Monday-Friday, 'Weekend' defined as Saturday-Sunday