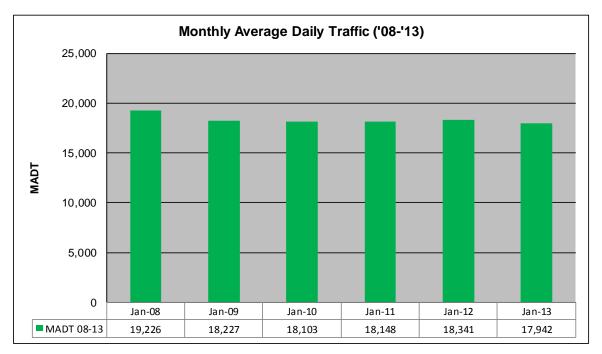

## MONTHLY REPORT, STATION NO. 353 (ATR) JANUARY 2013

| Weekday (WD)/Weekend (WE) Monthly Average Daily Traffic |          |        |        |        |        |        |        |        |        |        |        |        |        |  |
|---------------------------------------------------------|----------|--------|--------|--------|--------|--------|--------|--------|--------|--------|--------|--------|--------|--|
|                                                         | 26,000   |        |        |        |        |        |        |        |        |        |        |        |        |  |
|                                                         | 24,000   |        |        |        |        |        |        |        |        |        |        |        |        |  |
|                                                         | 22,000   |        |        |        |        |        |        |        |        |        |        |        |        |  |
|                                                         | 20,000   |        |        |        |        |        |        |        |        |        |        |        |        |  |
|                                                         | 18,000   |        |        |        |        |        |        |        |        |        |        |        |        |  |
|                                                         | 16,000   |        |        |        |        |        |        |        |        |        |        |        |        |  |
|                                                         | 14,000   |        | 1      |        |        | -      |        | 1      | 1      | I      |        |        |        |  |
|                                                         |          | Jan    | Feb    | Mar    | Apr    | May    | Jun    | Jul    | Aug    | Sep    | Oct    | Nov    | Dec    |  |
|                                                         | ——'08 WD | 19,808 | 20,686 | 21,258 | 21,932 | 23,026 | 23,416 | 23,076 | 24,254 | 22,120 | 22,528 | 21,984 | 20,252 |  |
|                                                         | '08 WE   | 17,858 | 18,900 | 20,750 | 20,870 | 22,066 | 22,630 | 21,414 | 23,032 | 23,580 | 24,010 | 20,958 | 16,604 |  |
|                                                         |          | 18,574 | 19,578 | 20,306 | 21,688 | 22,640 | 23,406 | 23,704 | 24,552 | 23,000 | 22,468 | 22,246 | 19,112 |  |
|                                                         | '09 WE   | 17,072 | 19,262 | 20,246 | 21,602 | 22,704 | 23,340 | 22,224 | 24,412 | 24,178 | 23,906 | 21,586 | 19,164 |  |
|                                                         |          | 18,380 | 19,306 | 21,488 | 22,276 | 22,900 | 23,698 | 23,986 | 24,562 | 22,818 | 22,864 | 21,874 | 19,638 |  |
|                                                         |          | 17,314 | 19,112 | 21,166 | 23,236 | 22,674 | 23,752 | 22,198 | 24,408 | 25,394 | 23,304 | 19,156 | 16,182 |  |
|                                                         |          | 18,884 | 19,872 | 20,910 | 21,160 | 22,079 | 23,150 | 22,660 | 24,066 | 23,374 | 23,550 | 22,222 | 20,572 |  |
|                                                         |          | 16,794 | 17,626 | 20,250 | 20,914 | 21,678 | 22,770 | 20,890 | 23,552 | 24,264 | 25,290 | 19,846 | 18,798 |  |
|                                                         |          | 19,012 | 19,060 | 20,472 | 21,374 | 21,968 | 23,570 | 22,444 | 23,916 | 22,216 | 22,482 | 21,790 | 20,376 |  |
|                                                         |          | 17,114 | 18,524 | 19,506 | 21,074 | 21,844 | 22,600 | 21,714 | 23,294 | 24,074 | 23,570 | 20,412 | 17,464 |  |
|                                                         | '13 WD   | 18,604 |        |        |        |        |        |        |        |        |        |        |        |  |
|                                                         | '13 WE   | 16,298 |        |        |        |        |        |        |        |        |        |        |        |  |