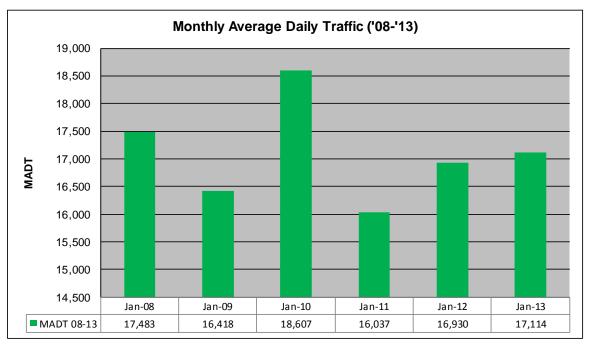

## MONTHLY REPORT, STATION NO. 175 (ATR) JANUARY 2013

| Weekday (M-F) MADT: 17,496 |                      | Weekend (Sa-Su) MADT: 16,358 |                          |  |
|----------------------------|----------------------|------------------------------|--------------------------|--|
| Volume: 530,544            |                      | MADT: 17,114                 |                          |  |
| Ref Post: 128+00.640       | True Mile: 129       |                              | Sequence No. 6776        |  |
| Location                   | on: E OF CR186,      | SE OF SAUK CE                | NTRE                     |  |
| Function                   | al Class: Rural P    | rincipal Arterial -          | Interstate               |  |
| County: Stearns            | (                    |                              | losest City: Sauk Centre |  |
| Route: I-94                | Route Direction: E/W |                              | Lanes: 4                 |  |
| Station                    | Measurement: V       | OLUME/SPEED/                 | CLASS CLASS              |  |