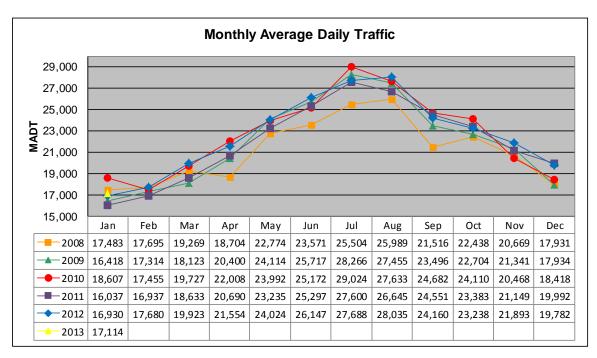

## MONTHLY REPORT, STATION NO. 175 (ATR) JANUARY 2013

| Weekday (M-F) MADT: 17,496 |                      | Weekend (Sa-Su) MADT: 16,358 |                          |  |
|----------------------------|----------------------|------------------------------|--------------------------|--|
| Volume: 530,544            |                      | MADT: 17,114                 |                          |  |
| Ref Post: 128+00.640       | True Mile: 129       |                              | Sequence No. 6776        |  |
| Location                   | on: E OF CR186,      | SE OF SAUK CE                | NTRE                     |  |
| Function                   | al Class: Rural P    | rincipal Arterial -          | Interstate               |  |
| County: Stearns            | (                    |                              | losest City: Sauk Centre |  |
| Route: I-94                | Route Direction: E/W |                              | Lanes: 4                 |  |
| Station                    | Measurement: V       | OLUME/SPEED/                 | CLASS CLASS              |  |