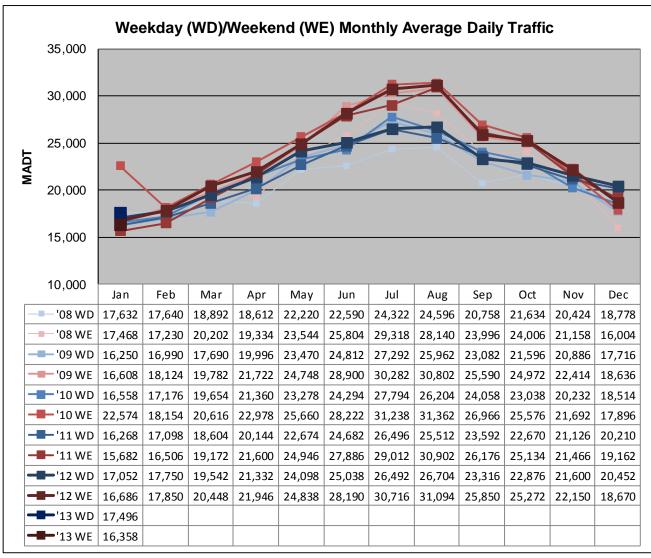

## MONTHLY REPORT, STATION NO. 175 (ATR) JANUARY 2013

| Weekday (M-F) MADT: 17,496 |                      | Weekend (Sa-Su) MADT: 16,358 |                          |  |
|----------------------------|----------------------|------------------------------|--------------------------|--|
| Volume: 530,544            |                      | MADT: 17,114                 |                          |  |
| Ref Post: 128+00.640       | True Mile: 129       |                              | Sequence No. 6776        |  |
| Location                   | on: E OF CR186,      | SE OF SAUK CE                | NTRE                     |  |
| Function                   | al Class: Rural P    | rincipal Arterial -          | Interstate               |  |
| County: Stearns            | (                    |                              | losest City: Sauk Centre |  |
| Route: I-94                | Route Direction: E/W |                              | Lanes: 4                 |  |
| Station                    | Measurement: V       | OLUME/SPEED/                 | CLASS CLASS              |  |

Note: 'Weekday' defined as Monday-Friday, 'Weekend' defined as Saturday-Sunday