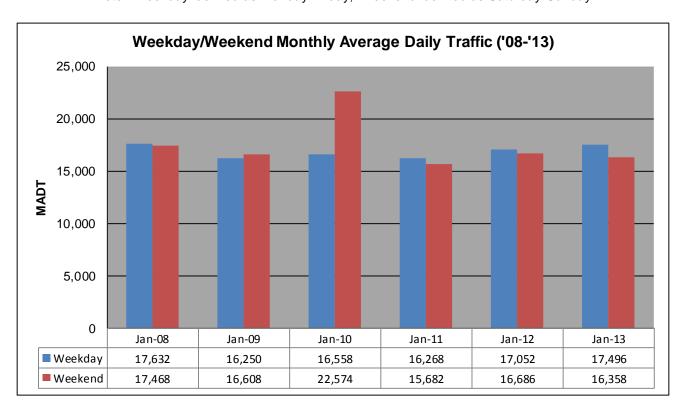

## MONTHLY REPORT, STATION NO. 175 (ATR) JANUARY 2013

| Weekday (M-F) MADT: 17,496 |                      | Weekend (Sa-Su) MADT: 16,358 |                          |  |
|----------------------------|----------------------|------------------------------|--------------------------|--|
| Volume: 530,544            |                      | MADT: 17,114                 |                          |  |
| Ref Post: 128+00.640       | True Mile: 129       |                              | Sequence No. 6776        |  |
| Location                   | on: E OF CR186,      | SE OF SAUK CE                | NTRE                     |  |
| Function                   | al Class: Rural P    | rincipal Arterial -          | Interstate               |  |
| County: Stearns            | (                    |                              | losest City: Sauk Centre |  |
| Route: I-94                | Route Direction: E/W |                              | Lanes: 4                 |  |
| Station                    | Measurement: V       | OLUME/SPEED/                 | CLASS CLASS              |  |

Note: 'Weekday' defined as Monday-Friday, 'Weekend' defined as Saturday-Sunday