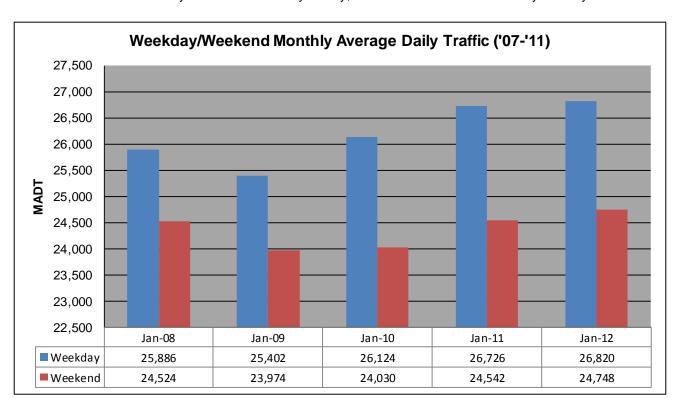

## MONTHLY REPORT, STATION NO. 420 (ATR) JANUARY 2012

| Station Measurement: VOLUME                         |                      |                              |                         |  |
|-----------------------------------------------------|----------------------|------------------------------|-------------------------|--|
| Route: CSAH 42                                      | Route Direction: E/W |                              | Lanes: 6                |  |
| County: Dakota                                      | C                    |                              | losest City: Burnsville |  |
| Functional Class: Urban Other Principal Arterial    |                      |                              |                         |  |
| Location: W OF MSAS101 (PORTLAND AVE) IN BURNSVILLE |                      |                              |                         |  |
| Ref Post: 003+00.070                                | True Mile: 3.07      |                              | Sequence No. 9892       |  |
| Volume: 806,806                                     |                      | MADT: 26,026                 |                         |  |
| Weekday (M-F) MADT: 26,820                          |                      | Weekend (Sa-Su) MADT: 24,748 |                         |  |

Note: 'Weekday' defined as Monday-Friday, 'Weekend' defined as Saturday-Sunday