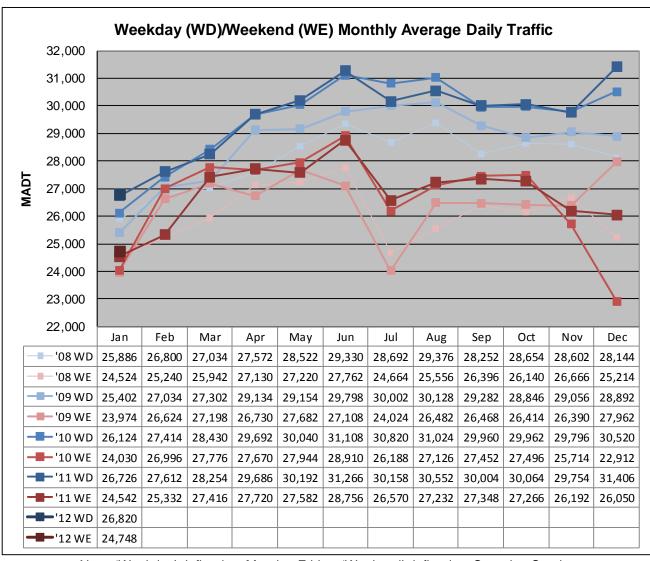

## MONTHLY REPORT, STATION NO. 420 (ATR) JANUARY 2012

| Station Measurement: VOLUME                         |                      |                              |                         |  |
|-----------------------------------------------------|----------------------|------------------------------|-------------------------|--|
| Route: CSAH 42                                      | Route Direction: E/W |                              | Lanes: 6                |  |
| County: Dakota                                      | C                    |                              | losest City: Burnsville |  |
| Functional Class: Urban Other Principal Arterial    |                      |                              |                         |  |
| Location: W OF MSAS101 (PORTLAND AVE) IN BURNSVILLE |                      |                              |                         |  |
| Ref Post: 003+00.070                                | True Mile: 3.07      |                              | Sequence No. 9892       |  |
| Volume: 806,806                                     |                      | MADT: 26,026                 |                         |  |
| Weekday (M-F) MADT: 26,820                          |                      | Weekend (Sa-Su) MADT: 24,748 |                         |  |

Note: 'Weekday' defined as Monday-Friday, 'Weekend' defined as Saturday-Sunday