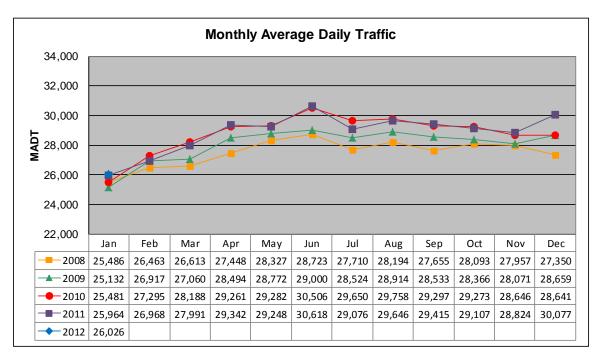

## MONTHLY REPORT, STATION NO. 420 (ATR) JANUARY 2012

| Station Measurement: VOLUME                         |                      |                              |                         |  |
|-----------------------------------------------------|----------------------|------------------------------|-------------------------|--|
| Route: CSAH 42                                      | Route Direction: E/W |                              | Lanes: 6                |  |
| County: Dakota                                      | C                    |                              | losest City: Burnsville |  |
| Functional Class: Urban Other Principal Arterial    |                      |                              |                         |  |
| Location: W OF MSAS101 (PORTLAND AVE) IN BURNSVILLE |                      |                              |                         |  |
| Ref Post: 003+00.070                                | True Mile: 3.07      |                              | Sequence No. 9892       |  |
| Volume: 806,806                                     |                      | MADT: 26,026                 |                         |  |
| Weekday (M-F) MADT: 26,820                          |                      | Weekend (Sa-Su) MADT: 24,748 |                         |  |