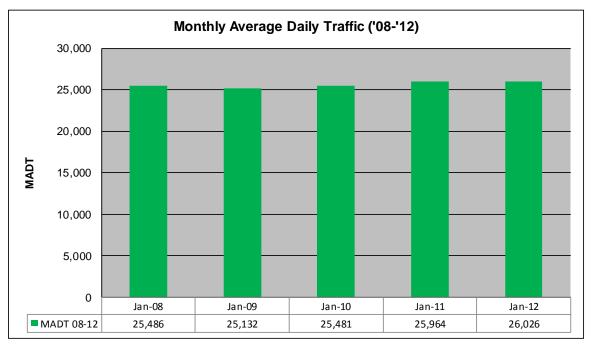

## MONTHLY REPORT, STATION NO. 420 (ATR) JANUARY 2012

| Station Measurement: VOLUME                         |                      |                              |                         |  |
|-----------------------------------------------------|----------------------|------------------------------|-------------------------|--|
| Route: CSAH 42                                      | Route Direction: E/W |                              | Lanes: 6                |  |
| County: Dakota                                      | C                    |                              | losest City: Burnsville |  |
| Functional Class: Urban Other Principal Arterial    |                      |                              |                         |  |
| Location: W OF MSAS101 (PORTLAND AVE) IN BURNSVILLE |                      |                              |                         |  |
| Ref Post: 003+00.070                                | True Mile: 3.07      |                              | Sequence No. 9892       |  |
| Volume: 806,806                                     |                      | MADT: 26,026                 |                         |  |
| Weekday (M-F) MADT: 26,820                          |                      | Weekend (Sa-Su) MADT: 24,748 |                         |  |