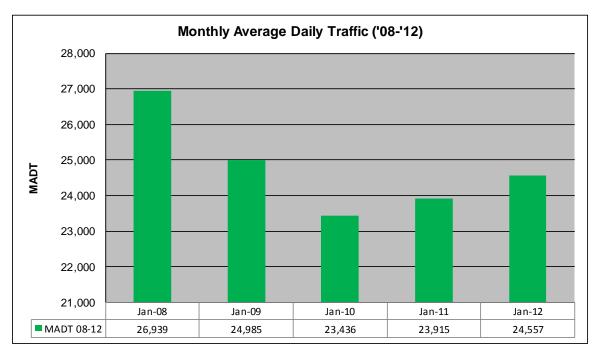

## MONTHLY REPORT, STATION NO. 208 (ATR) JANUARY 2012

| Weekday (M-F) MADT: 24,844 |                      | Weekend (Sa-Su) MADT: 24,140 |                      |
|----------------------------|----------------------|------------------------------|----------------------|
| Volume: 761,268            |                      | MADT: 24,557                 |                      |
| Ref Post: 046+00.100       | True Mile: 45.919    |                              | Sequence No. 9832    |
| Location                   | n: .6 MI N OF CS     | AH9, N OF OWA                | ATONNA               |
| Functiona                  | al Class: Urban P    | rincipal Arterial -          | Interstate           |
| County: Steele             | Cle                  |                              | osest City: Owatonna |
| Route: I-35                | Route Direction: N/S |                              | Lanes: 4             |
| Station                    | Measurement: V       | OLUME/SPEED                  | /CLASS               |