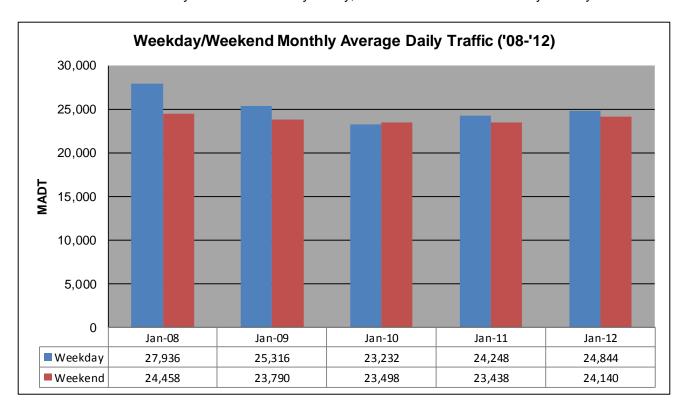

## MONTHLY REPORT, STATION NO. 208 (ATR) JANUARY 2012

| Weekday (M-F) MADT: 24,844 |                      | Weekend (Sa-Su) MADT: 24,140 |                      |
|----------------------------|----------------------|------------------------------|----------------------|
| Volume: 761,268            |                      | MADT: 24,557                 |                      |
| Ref Post: 046+00.100       | True Mile: 45.919    |                              | Sequence No. 9832    |
| Location                   | n: .6 MI N OF CS     | AH9, N OF OWA                | ATONNA               |
| Functiona                  | al Class: Urban P    | rincipal Arterial -          | Interstate           |
| County: Steele             | Cle                  |                              | osest City: Owatonna |
| Route: I-35                | Route Direction: N/S |                              | Lanes: 4             |
| Station                    | Measurement: V       | OLUME/SPEED                  | /CLASS               |