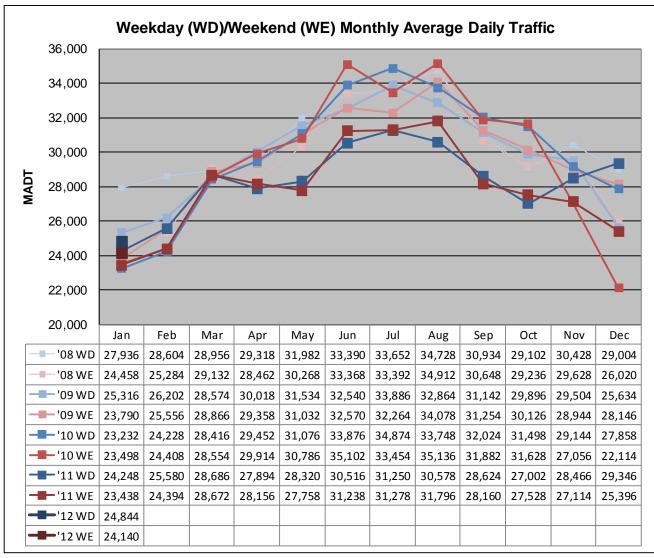

## MONTHLY REPORT, STATION NO. 208 (ATR) JANUARY 2012

| Weekday (M-F) MADT: 24,844 |                      | Weekend (Sa-Su) MADT: 24,140 |                      |
|----------------------------|----------------------|------------------------------|----------------------|
| Volume: 761,268            |                      | MADT: 24,557                 |                      |
| Ref Post: 046+00.100       | True Mile: 45.919    |                              | Sequence No. 9832    |
| Location                   | n: .6 MI N OF CS     | AH9, N OF OWA                | ATONNA               |
| Functiona                  | al Class: Urban P    | rincipal Arterial -          | Interstate           |
| County: Steele             | Cle                  |                              | osest City: Owatonna |
| Route: I-35                | Route Direction: N/S |                              | Lanes: 4             |
| Station                    | Measurement: V       | OLUME/SPEED                  | /CLASS               |

Note: Decrease in traffic May to October 2011 due to construction on I-35

Note: 'Weekday' defined as Monday-Friday, 'Weekend' defined as Saturday-Sunday