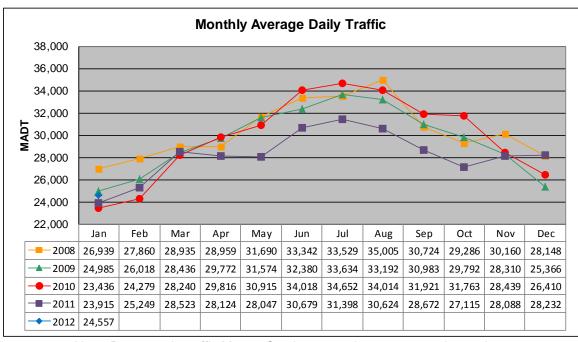

## MONTHLY REPORT, STATION NO. 208 (ATR) JANUARY 2012

| Weekday (M-F) MADT: 24,844 |                      | Weekend (Sa-Su) MADT: 24,140 |                      |
|----------------------------|----------------------|------------------------------|----------------------|
| Volume: 761,268            |                      | MADT: 24,557                 |                      |
| Ref Post: 046+00.100       | True Mile: 45.919    |                              | Sequence No. 9832    |
| Location                   | n: .6 MI N OF CS     | AH9, N OF OWA                | ATONNA               |
| Functiona                  | al Class: Urban P    | rincipal Arterial -          | Interstate           |
| County: Steele             | Cle                  |                              | osest City: Owatonna |
| Route: I-35                | Route Direction: N/S |                              | Lanes: 4             |
| Station                    | Measurement: V       | OLUME/SPEED                  | /CLASS               |