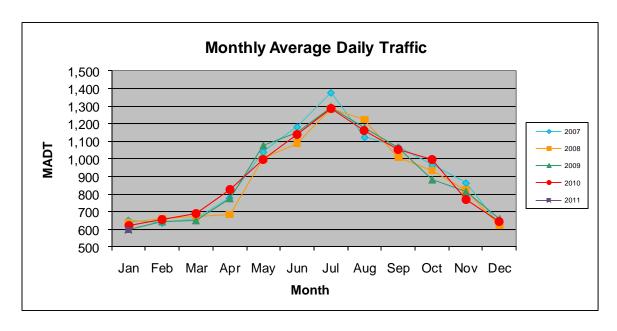

## MONTHLY REPORT, STATION NO. 55 (ATR) JANUARY 2011

| S                                          | station Measure      | ement: VOLUM                  | E                 |
|--------------------------------------------|----------------------|-------------------------------|-------------------|
| Route: CSAH 1                              | Route Direction: E/W |                               | Lanes: 2          |
| County: Crow Wir                           | ng                   | Closest City: Manhattan Beach |                   |
| Location: W OF CR134, W OF MANHATTAN BEACH |                      |                               |                   |
| Ref Post: 008+00.100                       | True Mile: 8.1       |                               | Sequence No. 9819 |
| Volume: 18,475                             |                      | MADT: 596                     |                   |
| Weekday MADT: 654                          |                      | Weekend MADT: 454             |                   |