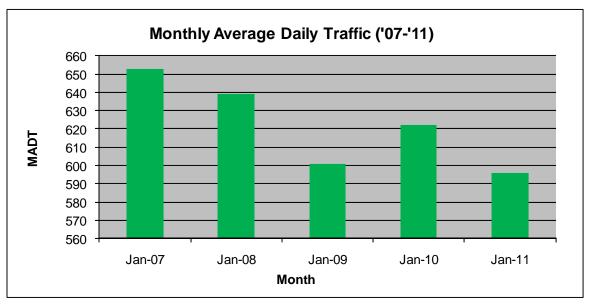

## MONTHLY REPORT, STATION NO. 55 (ATR) JANUARY 2011

| S                                          | station Measure      | ement: VOLUM                  | E                 |
|--------------------------------------------|----------------------|-------------------------------|-------------------|
| Route: CSAH 1                              | Route Direction: E/W |                               | Lanes: 2          |
| County: Crow Wir                           | ng                   | Closest City: Manhattan Beach |                   |
| Location: W OF CR134, W OF MANHATTAN BEACH |                      |                               |                   |
| Ref Post: 008+00.100                       | True Mile: 8.1       |                               | Sequence No. 9819 |
| Volume: 18,475                             |                      | MADT: 596                     |                   |
| Weekday MADT: 654                          |                      | Weekend MADT: 454             |                   |