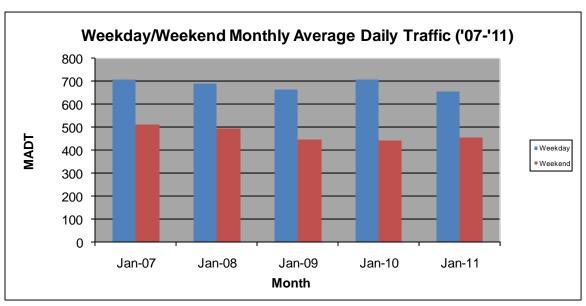

## MONTHLY REPORT, STATION NO. 55 (ATR) JANUARY 2011

| S                                          | station Measure      | ement: VOLUM                  | E                 |
|--------------------------------------------|----------------------|-------------------------------|-------------------|
| Route: CSAH 1                              | Route Direction: E/W |                               | Lanes: 2          |
| County: Crow Wir                           | ng                   | Closest City: Manhattan Beach |                   |
| Location: W OF CR134, W OF MANHATTAN BEACH |                      |                               |                   |
| Ref Post: 008+00.100                       | True Mile: 8.1       |                               | Sequence No. 9819 |
| Volume: 18,475                             |                      | MADT: 596                     |                   |
| Weekday MADT: 654                          |                      | Weekend MADT: 454             |                   |

Note: 'Weekday' defined as Monday-Friday, 'Weekend' defined as Saturday-Sunday