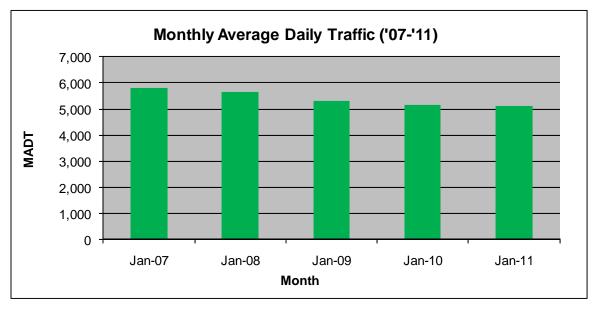

## MONTHLY REPORT, STATION NO. 460 (ATR) JANUARY 2011

| Station Measurement: VOLUME                  |                      |                        |                   |
|----------------------------------------------|----------------------|------------------------|-------------------|
| Route: MSAS 128                              | Route Direction: E/W |                        | Lanes: 2          |
| County: Dakota                               | l                    | Closest City: Hastings |                   |
| Location: W OF MSAS122 (PINE ST) IN HASTINGS |                      |                        |                   |
| Ref Post: 000+00.840                         | True Mile: 0.84      |                        | Sequence No. 9909 |
| Volume: 158,417                              |                      | MADT: 5,110            |                   |
| Weekday MADT: 5,432                          |                      | Weekend MADT: 4,448    |                   |