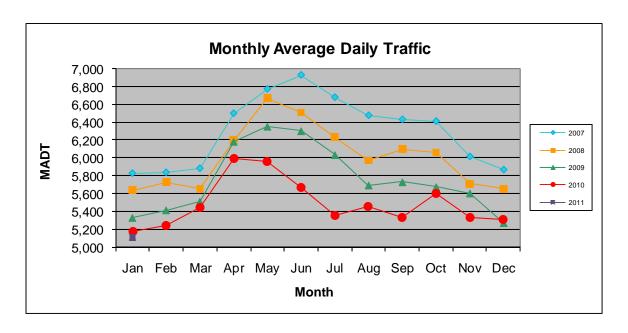

## MONTHLY REPORT, STATION NO. 460 (ATR) JANUARY 2011

| Station Measurement: VOLUME                  |                      |                        |                   |
|----------------------------------------------|----------------------|------------------------|-------------------|
| Route: MSAS 128                              | Route Direction: E/W |                        | Lanes: 2          |
| County: Dakota                               | l                    | Closest City: Hastings |                   |
| Location: W OF MSAS122 (PINE ST) IN HASTINGS |                      |                        |                   |
| Ref Post: 000+00.840                         | True Mile: 0.84      |                        | Sequence No. 9909 |
| Volume: 158,417                              |                      | MADT: 5,110            |                   |
| Weekday MADT: 5,432                          |                      | Weekend MADT: 4,448    |                   |