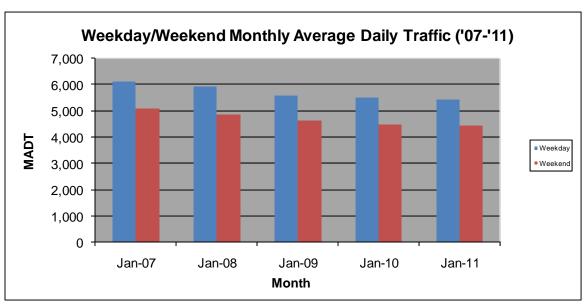

## MONTHLY REPORT, STATION NO. 460 (ATR) JANUARY 2011

| Station Measurement: VOLUME                  |                      |                        |                   |
|----------------------------------------------|----------------------|------------------------|-------------------|
| Route: MSAS 128                              | Route Direction: E/W |                        | Lanes: 2          |
| County: Dakota                               | l                    | Closest City: Hastings |                   |
| Location: W OF MSAS122 (PINE ST) IN HASTINGS |                      |                        |                   |
| Ref Post: 000+00.840                         | True Mile: 0.84      |                        | Sequence No. 9909 |
| Volume: 158,417                              |                      | MADT: 5,110            |                   |
| Weekday MADT: 5,432                          |                      | Weekend MADT: 4,448    |                   |

Note: 'Weekday' defined as Monday-Friday, 'Weekend' defined as Saturday-Sunday