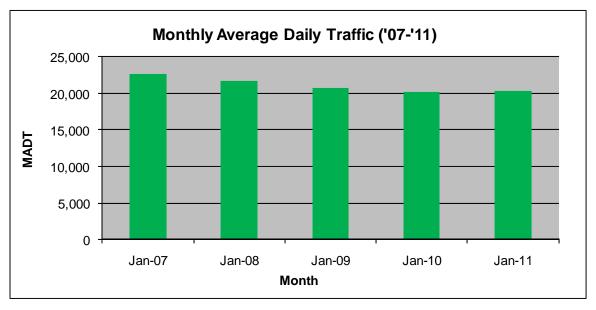

## MONTHLY REPORT, STATION NO. 425 (ATR) JANUARY 2011

| Station Measurement: VOLUME                            |                      |                      |                   |
|--------------------------------------------------------|----------------------|----------------------|-------------------|
| Route: CSAH 32                                         | Route Direction: E/W |                      | Lanes: 4          |
| County: Dakota                                         | l                    | Closest City: Eagan  |                   |
| Location: W OF MSAS109 (JOHNNY CAKE RIDGE RD) IN EAGAN |                      |                      |                   |
| Ref Post: 004+00.840                                   | True Mile: 4.84      |                      | Sequence No. 9896 |
| Volume: 629,739                                        |                      | MADT: 20,314         |                   |
| Weekday MADT: 21,862                                   |                      | Weekend MADT: 17,154 |                   |