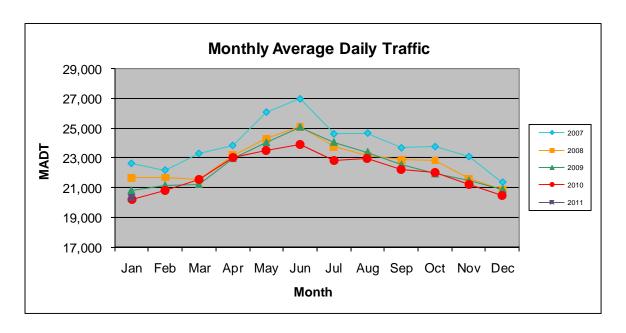

## MONTHLY REPORT, STATION NO. 425 (ATR) JANUARY 2011

| Station Measurement: VOLUME                            |                      |                      |                   |
|--------------------------------------------------------|----------------------|----------------------|-------------------|
| Route: CSAH 32                                         | Route Direction: E/W |                      | Lanes: 4          |
| County: Dakota                                         | l                    | Closest City: Eagan  |                   |
| Location: W OF MSAS109 (JOHNNY CAKE RIDGE RD) IN EAGAN |                      |                      |                   |
| Ref Post: 004+00.840                                   | True Mile: 4.84      |                      | Sequence No. 9896 |
| Volume: 629,739                                        |                      | MADT: 20,314         |                   |
| Weekday MADT: 21,862                                   |                      | Weekend MADT: 17,154 |                   |