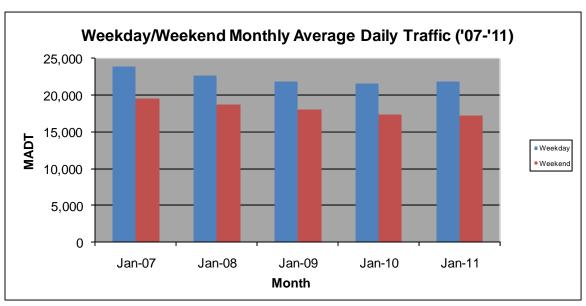

## MONTHLY REPORT, STATION NO. 425 (ATR) JANUARY 2011

| Station Measurement: VOLUME                            |                      |                      |                   |
|--------------------------------------------------------|----------------------|----------------------|-------------------|
| Route: CSAH 32                                         | Route Direction: E/W |                      | Lanes: 4          |
| County: Dakota                                         | l                    | Closest City: Eagan  |                   |
| Location: W OF MSAS109 (JOHNNY CAKE RIDGE RD) IN EAGAN |                      |                      |                   |
| Ref Post: 004+00.840                                   | True Mile: 4.84      |                      | Sequence No. 9896 |
| Volume: 629,739                                        |                      | MADT: 20,314         |                   |
| Weekday MADT: 21,862                                   |                      | Weekend MADT: 17,154 |                   |

Note: 'Weekday' defined as Monday-Friday, 'Weekend' defined as Saturday-Sunday