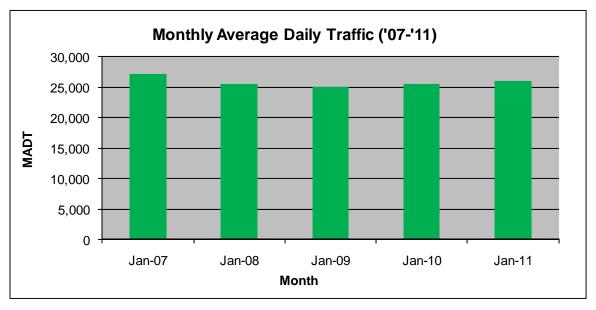

## MONTHLY REPORT, STATION NO. 420 (ATR) JANUARY 2011

| Station Measurement: VOLUME                         |                      |                          |                   |
|-----------------------------------------------------|----------------------|--------------------------|-------------------|
| Route: CSAH 42                                      | Route Direction: E/W |                          | Lanes: 6          |
| County: Dakota                                      | l                    | Closest City: Burnsville |                   |
| Location: W OF MSAS101 (PORTLAND AVE) IN BURNSVILLE |                      |                          |                   |
| Ref Post: 003+00.070                                | True Mile: 3.07      |                          | Sequence No. 9892 |
| Volume: 804,873                                     |                      | MADT: 25,964             |                   |
| Weekday MADT: 26,726                                |                      | Weekend MADT: 24,542     |                   |