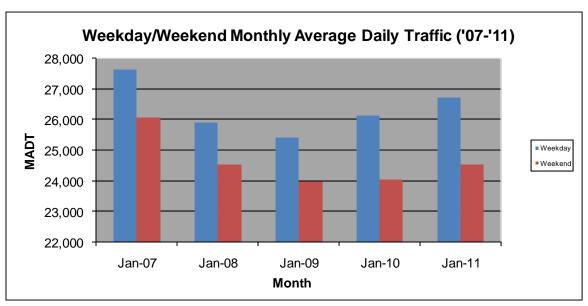

## MONTHLY REPORT, STATION NO. 420 (ATR) JANUARY 2011

| Station Measurement: VOLUME                         |                      |                          |                   |
|-----------------------------------------------------|----------------------|--------------------------|-------------------|
| Route: CSAH 42                                      | Route Direction: E/W |                          | Lanes: 6          |
| County: Dakota                                      | l                    | Closest City: Burnsville |                   |
| Location: W OF MSAS101 (PORTLAND AVE) IN BURNSVILLE |                      |                          |                   |
| Ref Post: 003+00.070                                | True Mile: 3.07      |                          | Sequence No. 9892 |
| Volume: 804,873                                     |                      | MADT: 25,964             |                   |
| Weekday MADT: 26,726                                |                      | Weekend MADT: 24,542     |                   |

Note: 'Weekday' defined as Monday-Friday, 'Weekend' defined as Saturday-Sunday