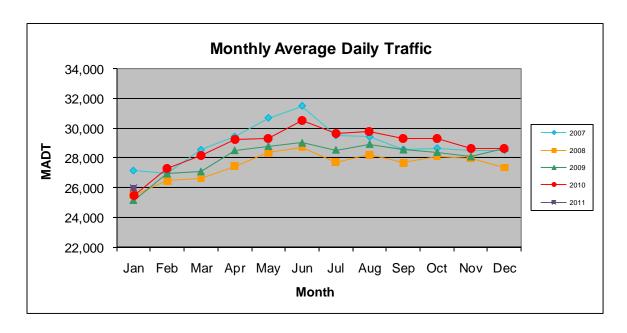

---------------------|-------------------|
| Route: CSAH 42                                      | Route Direction: E/W |                          | Lanes: 6          |
| County: Dakota                                      | l                    | Closest City: Burnsville |                   |
| Location: W OF MSAS101 (PORTLAND AVE) IN BURNSVILLE |                      |                          |                   |
| Ref Post: 003+00.070                                | True Mile: 3.07      |                          | Sequence No. 9892 |
| Volume: 804,873                                     |                      | MADT: 25,964             |                   |
| Weekday MADT: 26,726                                |                      | Weekend MADT: 24,542     |                   |







Note: 'Weekday' defined as Monday-Friday, 'Weekend' defined as Saturday-Sunday