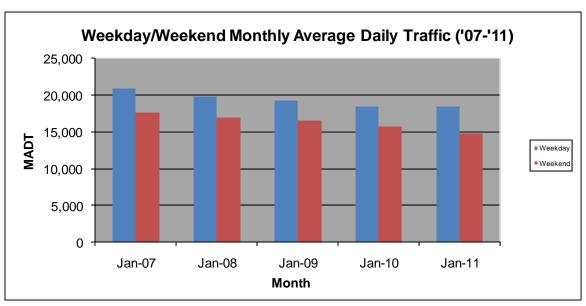

## MONTHLY REPORT, STATION NO. 402 (ATR) JANUARY 2011

| Station Measurement: VOLUME                 |                      |                      |                   |
|---------------------------------------------|----------------------|----------------------|-------------------|
| Route: CSAH 31                              | Route Direction: N/S |                      | Lanes: 4          |
| County: Hennep                              | in                   | Closest City: Edina  |                   |
| Location: S OF MSAS145 (W 70TH ST) IN EDINA |                      |                      |                   |
| Ref Post: 001+00.100                        | True Mile: 1.1       |                      | Sequence No. 9881 |
| Volume: 534,468                             |                      | MADT: 17,241         |                   |
| Weekday MADT: 18,432                        |                      | Weekend MADT: 14,780 |                   |

Note: Increase in traffic September/October 2010 due to construction on I-35W

Note: 'Weekday' defined as Monday-Friday, 'Weekend' defined as Saturday-Sunday