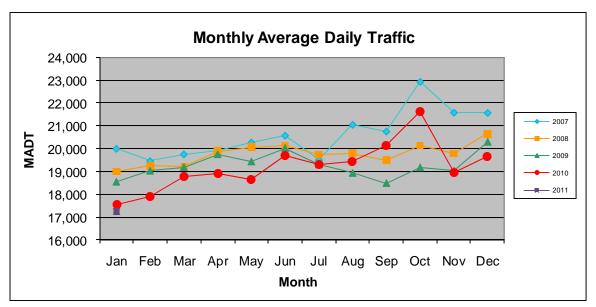

Note: Increase in traffic September/October 2010 due to construction on I-35W

Note: 'Weekday' defined as Monday-Friday, 'Weekend' defined as Saturday-Sunday