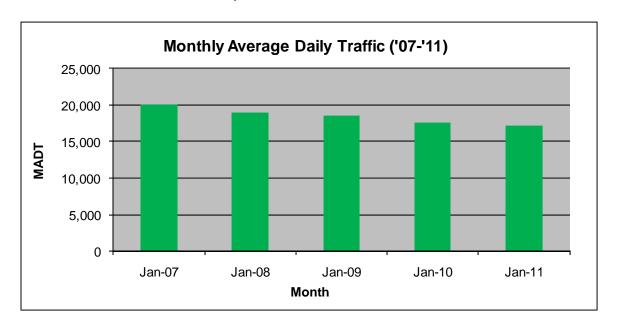

## MONTHLY REPORT, STATION NO. 402 (ATR) JANUARY 2011

| Station Measurement: VOLUME                 |                      |                      |                   |
|---------------------------------------------|----------------------|----------------------|-------------------|
| Route: CSAH 31                              | Route Direction: N/S |                      | Lanes: 4          |
| County: Hennep                              | in                   | Closest City: Edina  |                   |
| Location: S OF MSAS145 (W 70TH ST) IN EDINA |                      |                      |                   |
| Ref Post: 001+00.100                        | True Mile: 1.1       |                      | Sequence No. 9881 |
| Volume: 534,468                             |                      | MADT: 17,241         |                   |
| Weekday MADT: 18,432                        |                      | Weekend MADT: 14,780 |                   |