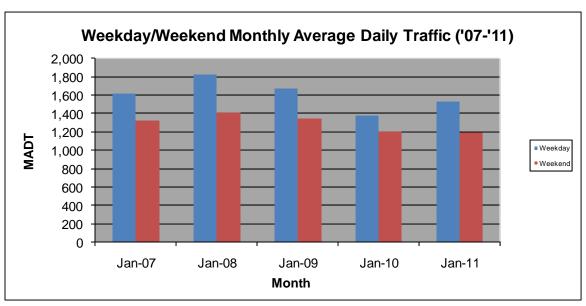

## MONTHLY REPORT, STATION NO. 400 (ATR) JANUARY 2011

| Station Measurement: VOLUME                 |                      |                     |                   |
|---------------------------------------------|----------------------|---------------------|-------------------|
| Route: CSAH 31                              | Route Direction: N/S |                     | Lanes: 4          |
| County: Hennep                              | in                   | Closest City: Edina |                   |
| Location: S OF MSAS145 (W 70TH ST) IN EDINA |                      |                     |                   |
| Ref Post: 001+00.100                        | True Mile: 1.1       |                     | Sequence No. 9881 |
| Volume: 44,083                              |                      | MADT: 1,422         |                   |
| Weekday MADT: 1,528                         |                      | Weekend MADT: 1,190 |                   |

Note: Increase in traffic April to November 2008 due to detours from TH 12 and county roads

Note: 'Weekday' defined as Monday-Friday, 'Weekend' defined as Saturday-Sunday