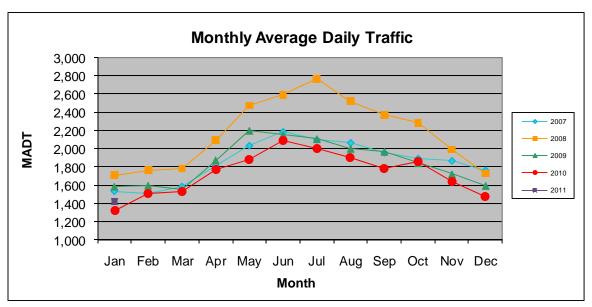

Note: Increase in traffic April to November 2008 due to detours from TH 12 and county roads

Note: 'Weekday' defined as Monday-Friday, 'Weekend' defined as Saturday-Sunday