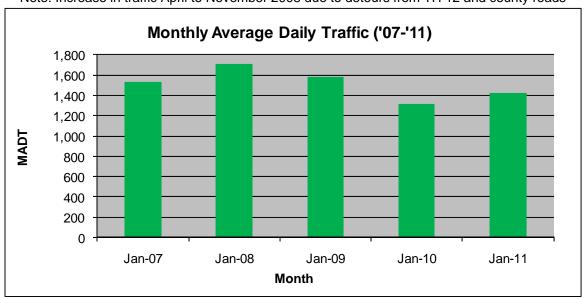

## MONTHLY REPORT, STATION NO. 400 (ATR) JANUARY 2011

| Station Measurement: VOLUME                 |                      |                     |                   |
|---------------------------------------------|----------------------|---------------------|-------------------|
| Route: CSAH 31                              | Route Direction: N/S |                     | Lanes: 4          |
| County: Hennep                              | in                   | Closest City: Edina |                   |
| Location: S OF MSAS145 (W 70TH ST) IN EDINA |                      |                     |                   |
| Ref Post: 001+00.100                        | True Mile: 1.1       |                     | Sequence No. 9881 |
| Volume: 44,083                              |                      | MADT: 1,422         |                   |
| Weekday MADT: 1,528                         |                      | Weekend MADT: 1,190 |                   |