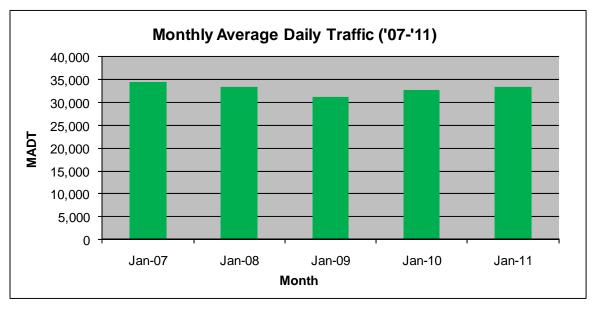

## MONTHLY REPORT, STATION NO. 365 (ATR) JANUARY 2011

| Station Measurement: VOLUME/SPEED                        |                      |                        |                   |
|----------------------------------------------------------|----------------------|------------------------|-------------------|
| Route: TH 65                                             | Route Direction: N/S |                        | Lanes: 4          |
| County: Anoka                                            |                      | Closest City: Ham Lake |                   |
| Location: S OF CSAH116 (BUNKER LAKE BLVD NE) IN HAM LAKE |                      |                        |                   |
| Ref Post: 016+00.720                                     | True Mile: 18.577    |                        | Sequence No. 9867 |
| Volume: 1,033,838                                        |                      | MADT: 33,350           |                   |
| Weekday MADT: 36,790                                     |                      | Weekend MADT: 26,318   |                   |