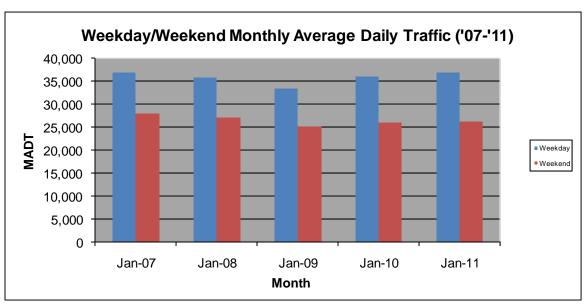

## MONTHLY REPORT, STATION NO. 365 (ATR) JANUARY 2011

| Station Measurement: VOLUME/SPEED                        |                      |                        |                   |
|----------------------------------------------------------|----------------------|------------------------|-------------------|
| Route: TH 65                                             | Route Direction: N/S |                        | Lanes: 4          |
| County: Anoka                                            |                      | Closest City: Ham Lake |                   |
| Location: S OF CSAH116 (BUNKER LAKE BLVD NE) IN HAM LAKE |                      |                        |                   |
| Ref Post: 016+00.720                                     | True Mile: 18.577    |                        | Sequence No. 9867 |
| Volume: 1,033,838                                        |                      | MADT: 33,350           |                   |
| Weekday MADT: 36,790                                     |                      | Weekend MADT: 26,318   |                   |

Note: 'Weekday' defined as Monday-Friday, 'Weekend' defined as Saturday-Sunday