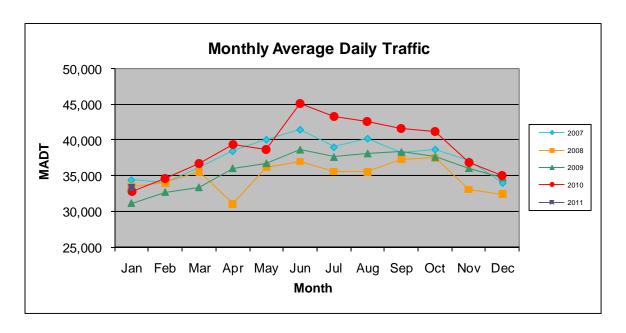

## MONTHLY REPORT, STATION NO. 365 (ATR) JANUARY 2011

| Station Measurement: VOLUME/SPEED                        |                      |                        |                   |
|----------------------------------------------------------|----------------------|------------------------|-------------------|
| Route: TH 65                                             | Route Direction: N/S |                        | Lanes: 4          |
| County: Anoka                                            |                      | Closest City: Ham Lake |                   |
| Location: S OF CSAH116 (BUNKER LAKE BLVD NE) IN HAM LAKE |                      |                        |                   |
| Ref Post: 016+00.720                                     | True Mile: 18.577    |                        | Sequence No. 9867 |
| Volume: 1,033,838                                        |                      | MADT: 33,350           |                   |
| Weekday MADT: 36,790                                     |                      | Weekend MADT: 26,318   |                   |