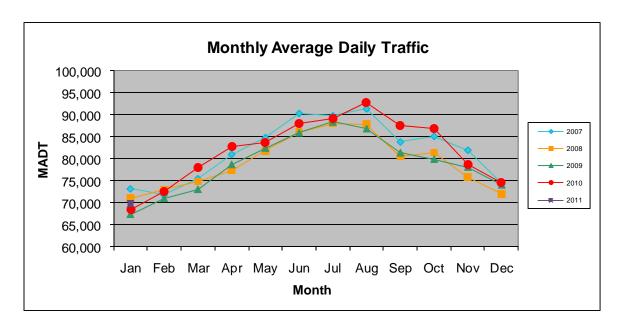

## MONTHLY REPORT, STATION NO. 354 (ATR) JANUARY 2011

| Station Measurement: VOLUME                           |                      |                      |                        |  |
|-------------------------------------------------------|----------------------|----------------------|------------------------|--|
| Route: I-94                                           | Route Direction: E/W |                      | Lanes: 6               |  |
| County: Washingt                                      | County: Washington   |                      | Closest City: Woodbury |  |
| Location: W OF MSAS127 (COTTAGE GROVE DR) IN WOODBURY |                      |                      |                        |  |
| Ref Post: 252+00.500                                  | True Mile: 253.096   |                      | Sequence No. 9861      |  |
| Volume: 2,164,344                                     |                      | MADT: 69,818         |                        |  |
| Weekday MADT: 76,276                                  |                      | Weekend MADT: 56,844 |                        |  |