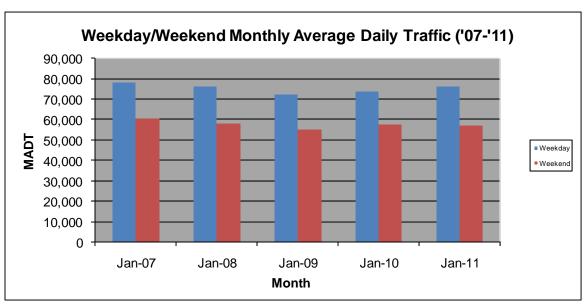

## MONTHLY REPORT, STATION NO. 354 (ATR) JANUARY 2011

| Station Measurement: VOLUME                           |                      |                      |                        |  |
|-------------------------------------------------------|----------------------|----------------------|------------------------|--|
| Route: I-94                                           | Route Direction: E/W |                      | Lanes: 6               |  |
| County: Washingt                                      | County: Washington   |                      | Closest City: Woodbury |  |
| Location: W OF MSAS127 (COTTAGE GROVE DR) IN WOODBURY |                      |                      |                        |  |
| Ref Post: 252+00.500                                  | True Mile: 253.096   |                      | Sequence No. 9861      |  |
| Volume: 2,164,344                                     |                      | MADT: 69,818         |                        |  |
| Weekday MADT: 76,276                                  |                      | Weekend MADT: 56,844 |                        |  |

Note: 'Weekday' defined as Monday-Friday, 'Weekend' defined as Saturday-Sunday