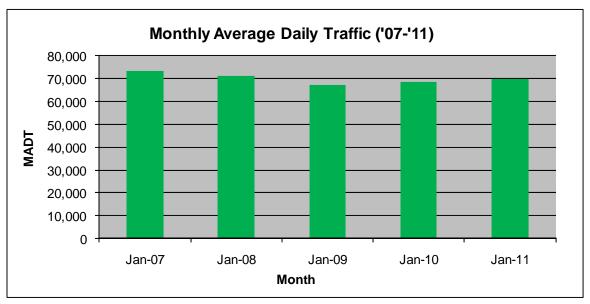

## MONTHLY REPORT, STATION NO. 354 (ATR) JANUARY 2011

| Station Measurement: VOLUME                           |                      |                      |                        |  |
|-------------------------------------------------------|----------------------|----------------------|------------------------|--|
| Route: I-94                                           | Route Direction: E/W |                      | Lanes: 6               |  |
| County: Washingt                                      | County: Washington   |                      | Closest City: Woodbury |  |
| Location: W OF MSAS127 (COTTAGE GROVE DR) IN WOODBURY |                      |                      |                        |  |
| Ref Post: 252+00.500                                  | True Mile: 253.096   |                      | Sequence No. 9861      |  |
| Volume: 2,164,344                                     |                      | MADT: 69,818         |                        |  |
| Weekday MADT: 76,276                                  |                      | Weekend MADT: 56,844 |                        |  |