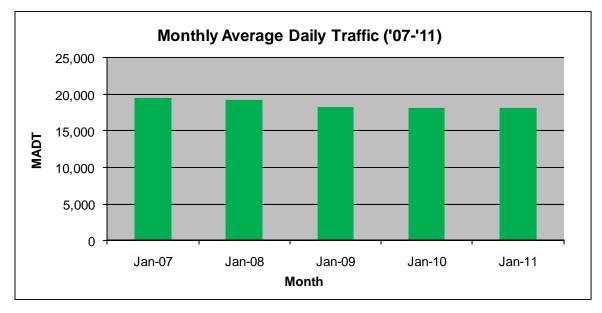

## MONTHLY REPORT, STATION NO. 353 (ATR) JANUARY 2011

| Station Measurement: VOLUME/SPEED/CLASS         |                      |                      |                   |
|-------------------------------------------------|----------------------|----------------------|-------------------|
| Route: TH 169                                   | Route Direction: N/S |                      | Lanes: 4          |
| County: Scott                                   |                      | Closest City: Jordan |                   |
| Location: W OF CR59 (DELAWARE AVE), W OF JORDAN |                      |                      |                   |
| Ref Post: 096+00.670                            | True Mile: 96.198    |                      | Sequence No. 6788 |
| Volume: 562,596                                 |                      | MADT: 18,148         |                   |
| Weekday MADT: 16,794                            |                      | Weekend MADT: 16,794 |                   |