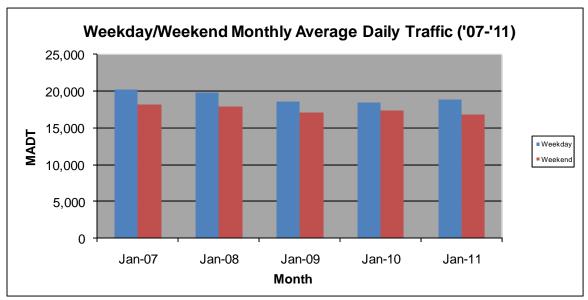

## MONTHLY REPORT, STATION NO. 353 (ATR) JANUARY 2011

| Station Measurement: VOLUME/SPEED/CLASS         |                      |                      |                   |
|-------------------------------------------------|----------------------|----------------------|-------------------|
| Route: TH 169                                   | Route Direction: N/S |                      | Lanes: 4          |
| County: Scott                                   |                      | Closest City: Jordan |                   |
| Location: W OF CR59 (DELAWARE AVE), W OF JORDAN |                      |                      |                   |
| Ref Post: 096+00.670                            | True Mile: 96.198    |                      | Sequence No. 6788 |
| Volume: 562,596                                 |                      | MADT: 18,148         |                   |
| Weekday MADT: 16,794                            |                      | Weekend MADT: 16,794 |                   |

Note: 'Weekday' defined as Monday-Friday, 'Weekend' defined as Saturday-Sunday