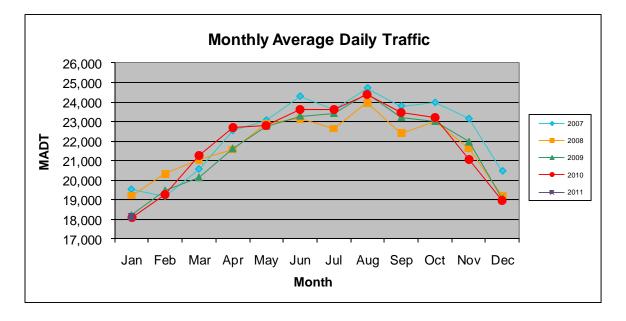

## MONTHLY REPORT, STATION NO. 353 (ATR) JANUARY 2011

| Station Measurement: VOLUME/SPEED/CLASS         |                      |                      |                   |
|-------------------------------------------------|----------------------|----------------------|-------------------|
| Route: TH 169                                   | Route Direction: N/S |                      | Lanes: 4          |
| County: Scott                                   |                      | Closest City: Jordan |                   |
| Location: W OF CR59 (DELAWARE AVE), W OF JORDAN |                      |                      |                   |
| Ref Post: 096+00.670                            | True Mile: 96.198    |                      | Sequence No. 6788 |
| Volume: 562,596                                 |                      | MADT: 18,148         |                   |
| Weekday MADT: 16,794                            |                      | Weekend MADT: 16,794 |                   |