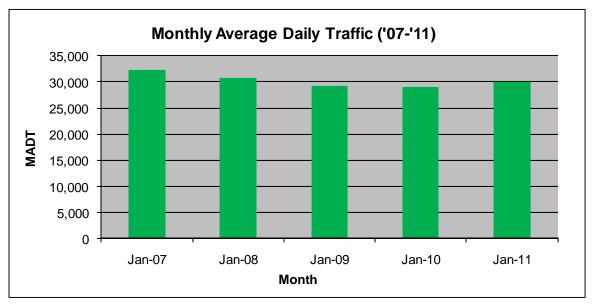

## MONTHLY REPORT, STATION NO. 352 (ATR) JANUARY 2011

| Station Measurement: VOLUME/SPEED/CLASS          |                      |                      |                   |
|--------------------------------------------------|----------------------|----------------------|-------------------|
| Route: TH 10                                     | Route Direction: E/W |                      | Lanes: 4          |
| County: Anoka                                    |                      | Closest City: Ramsey |                   |
| Location: SE OF MSAS112 (153RD AVE NW) IN RAMSEY |                      |                      |                   |
| Ref Post: 218+00.450                             | True Mile: 220.364   |                      | Sequence No. 6790 |
| Volume: 930,030                                  |                      | MADT: 30,001         |                   |
| Weekday MADT: 32,838                             |                      | Weekend MADT: 24,266 |                   |