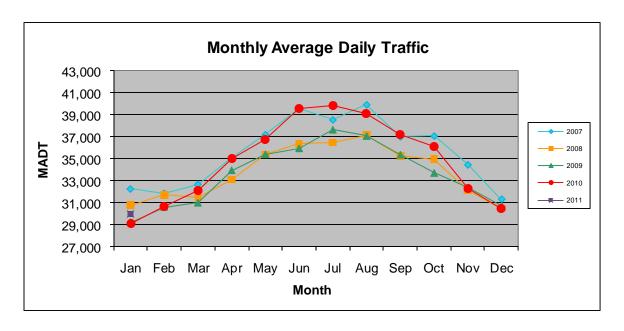

## MONTHLY REPORT, STATION NO. 352 (ATR) JANUARY 2011

| Station Measurement: VOLUME/SPEED/CLASS          |                      |                      |                   |
|--------------------------------------------------|----------------------|----------------------|-------------------|
| Route: TH 10                                     | Route Direction: E/W |                      | Lanes: 4          |
| County: Anoka                                    |                      | Closest City: Ramsey |                   |
| Location: SE OF MSAS112 (153RD AVE NW) IN RAMSEY |                      |                      |                   |
| Ref Post: 218+00.450                             | True Mile: 220.364   |                      | Sequence No. 6790 |
| Volume: 930,030                                  |                      | MADT: 30,001         |                   |
| Weekday MADT: 32,838                             |                      | Weekend MADT: 24,266 |                   |