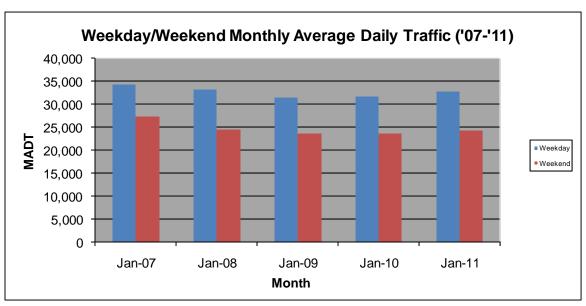

## MONTHLY REPORT, STATION NO. 352 (ATR) JANUARY 2011

| Station Measurement: VOLUME/SPEED/CLASS          |                      |                      |                   |
|--------------------------------------------------|----------------------|----------------------|-------------------|
| Route: TH 10                                     | Route Direction: E/W |                      | Lanes: 4          |
| County: Anoka                                    |                      | Closest City: Ramsey |                   |
| Location: SE OF MSAS112 (153RD AVE NW) IN RAMSEY |                      |                      |                   |
| Ref Post: 218+00.450                             | True Mile: 220.364   |                      | Sequence No. 6790 |
| Volume: 930,030                                  |                      | MADT: 30,001         |                   |
| Weekday MADT: 32,838                             |                      | Weekend MADT: 24,266 |                   |

Note: 'Weekday' defined as Monday-Friday, 'Weekend' defined as Saturday-Sunday