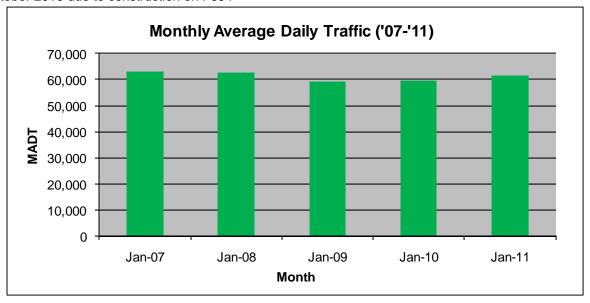

## MONTHLY REPORT, STATION NO. 341 (ATR) JANUARY 2011

| Station Measurement: VOLUME/SPEED/CLASS      |                      |                      |                       |  |
|----------------------------------------------|----------------------|----------------------|-----------------------|--|
| Route: I-694                                 | Route Direction: N/S |                      | Lanes: 4              |  |
| County: Washingt                             | County: Washington   |                      | Closest City: Oakdale |  |
| Location: S OF CSAH35 (50TH ST N) IN OAKDALE |                      |                      |                       |  |
| Ref Post: 053+00.290                         | True Mile: 53.237    |                      | Sequence No. 9858     |  |
| Volume: 1,901,399                            |                      | MADT: 61,335         |                       |  |
| Weekday MADT: 68,226                         |                      | Weekend MADT: 47,436 |                       |  |