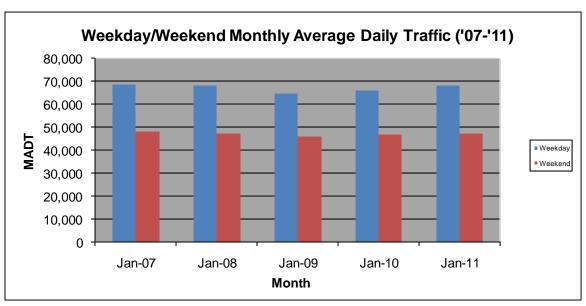

## MONTHLY REPORT, STATION NO. 341 (ATR) JANUARY 2011

| Station Measurement: VOLUME/SPEED/CLASS      |                      |                      |                       |  |
|----------------------------------------------|----------------------|----------------------|-----------------------|--|
| Route: I-694                                 | Route Direction: N/S |                      | Lanes: 4              |  |
| County: Washingt                             | County: Washington   |                      | Closest City: Oakdale |  |
| Location: S OF CSAH35 (50TH ST N) IN OAKDALE |                      |                      |                       |  |
| Ref Post: 053+00.290                         | True Mile: 53.237    |                      | Sequence No. 9858     |  |
| Volume: 1,901,399                            |                      | MADT: 61,335         |                       |  |
| Weekday MADT: 68,226                         |                      | Weekend MADT: 47,436 |                       |  |