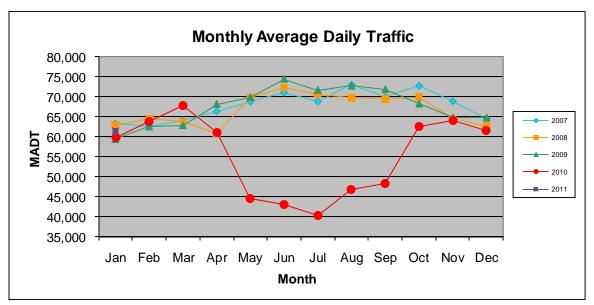

Note: Decrease in traffic April 2008 due to construction on I-694 and I-35W... Decrease in traffic April to October 2010 due to construction on I-694

Note: 'Weekday' defined as Monday-Friday, 'Weekend' defined as Saturday-Sunday