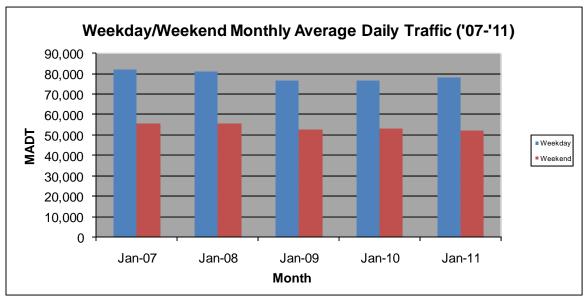

## MONTHLY REPORT, STATION NO. 336 (ATR) JANUARY 2011

| Station Measurement: VOLUME                   |                      |                      |                   |
|-----------------------------------------------|----------------------|----------------------|-------------------|
| Route: I-35E                                  | Route Direction: N/S |                      | Lanes: 6          |
| County: Dakota                                |                      | Closest City: Eagan  |                   |
| Location: N OF MSAS102 (DEERWOOD DR) IN EAGAN |                      |                      |                   |
| Ref Post: 095+00.422                          | True Mile: 95.48     |                      | Sequence No. 9854 |
| Volume: 2,148,953                             |                      | MADT: 69,321         |                   |
| Weekday MADT: 77,886                          |                      | Weekend MADT: 51,990 |                   |

Note: 'Weekday' defined as Monday-Friday, 'Weekend' defined as Saturday-Sunday