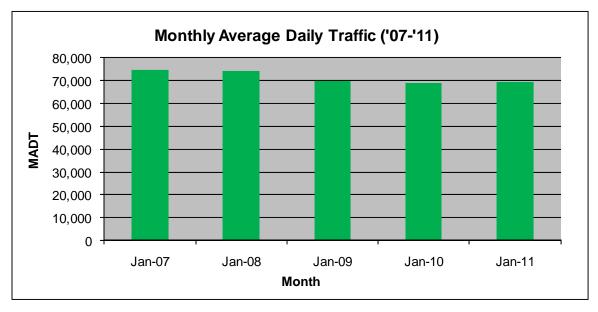

## MONTHLY REPORT, STATION NO. 336 (ATR) JANUARY 2011

| Station Measurement: VOLUME                   |                      |                      |                   |
|-----------------------------------------------|----------------------|----------------------|-------------------|
| Route: I-35E                                  | Route Direction: N/S |                      | Lanes: 6          |
| County: Dakota                                |                      | Closest City: Eagan  |                   |
| Location: N OF MSAS102 (DEERWOOD DR) IN EAGAN |                      |                      |                   |
| Ref Post: 095+00.422                          | True Mile: 95.48     |                      | Sequence No. 9854 |
| Volume: 2,148,953                             |                      | MADT: 69,321         |                   |
| Weekday MADT: 77,886                          |                      | Weekend MADT: 51,990 |                   |