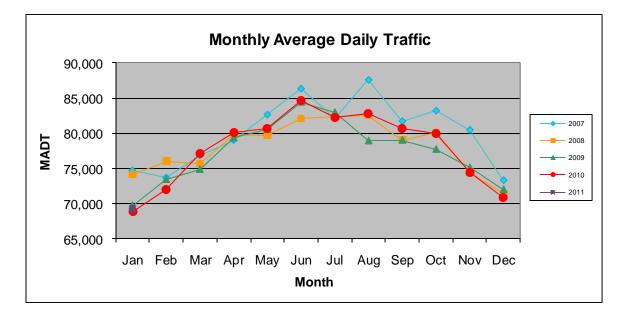

## MONTHLY REPORT, STATION NO. 336 (ATR) JANUARY 2011

| Station Measurement: VOLUME                   |                      |                      |                   |
|-----------------------------------------------|----------------------|----------------------|-------------------|
| Route: I-35E                                  | Route Direction: N/S |                      | Lanes: 6          |
| County: Dakota                                |                      | Closest City: Eagan  |                   |
| Location: N OF MSAS102 (DEERWOOD DR) IN EAGAN |                      |                      |                   |
| Ref Post: 095+00.422                          | True Mile: 95.48     |                      | Sequence No. 9854 |
| Volume: 2,148,953                             |                      | MADT: 69,321         |                   |
| Weekday MADT: 77,886                          |                      | Weekend MADT: 51,990 |                   |