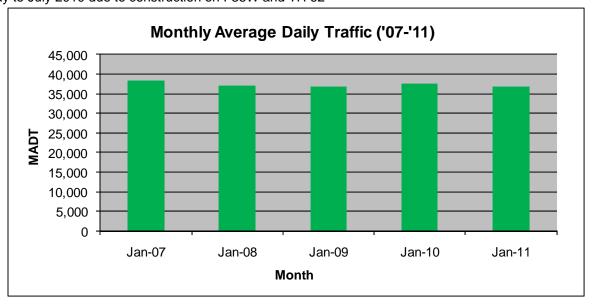

## MONTHLY REPORT, STATION NO. 335 (ATR) JANUARY 2011

| Station Measurement: VOLUME/SPEED/CLASS       |                      |                      |                   |
|-----------------------------------------------|----------------------|----------------------|-------------------|
| Route: I-35W                                  | Route Direction: N/S |                      | Lanes: 4          |
| County: Anoka                                 |                      | Closest City: Blaine |                   |
| Location: W OF CR53 (SUNSET AVE NE) IN BLAINE |                      |                      |                   |
| Ref Post: 033+00.752                          | True Mile: 33.787    |                      | Sequence No. 9853 |
| Volume: 1,141,729                             |                      | MADT: 36,830         |                   |
| Weekday MADT: 40,682                          |                      | Weekend MADT: 29,056 |                   |