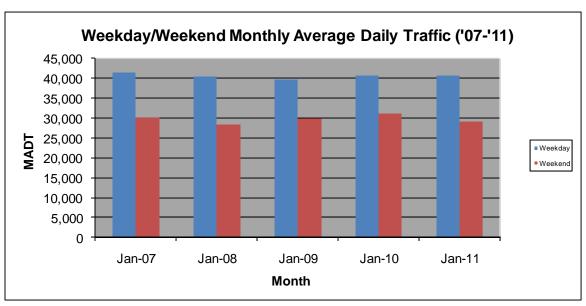

## MONTHLY REPORT, STATION NO. 335 (ATR) JANUARY 2011

| Station Measurement: VOLUME/SPEED/CLASS       |                      |                      |                   |
|-----------------------------------------------|----------------------|----------------------|-------------------|
| Route: I-35W                                  | Route Direction: N/S |                      | Lanes: 4          |
| County: Anoka                                 |                      | Closest City: Blaine |                   |
| Location: W OF CR53 (SUNSET AVE NE) IN BLAINE |                      |                      |                   |
| Ref Post: 033+00.752                          | True Mile: 33.787    |                      | Sequence No. 9853 |
| Volume: 1,141,729                             |                      | MADT: 36,830         |                   |
| Weekday MADT: 40,682                          |                      | Weekend MADT: 29,056 |                   |

Note: Decrease in traffic 2008-2009 due to I-35W bridge collapse and construction ... Decrease in traffic May to July 2010 due to construction on I-35W and TH 62

Note: 'Weekday' defined as Monday-Friday, 'Weekend' defined as Saturday-Sunday