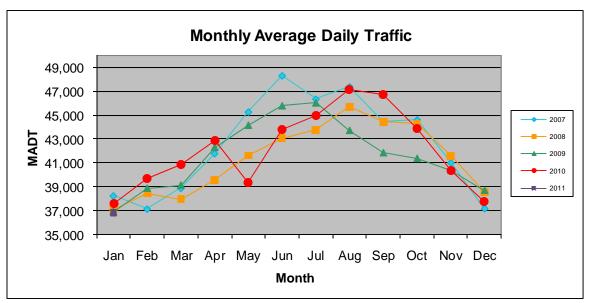

Note: Decrease in traffic 2008-2009 due to I-35W bridge collapse and construction ... Decrease in traffic May to July 2010 due to construction on I-35W and TH 62

Note: 'Weekday' defined as Monday-Friday, 'Weekend' defined as Saturday-Sunday