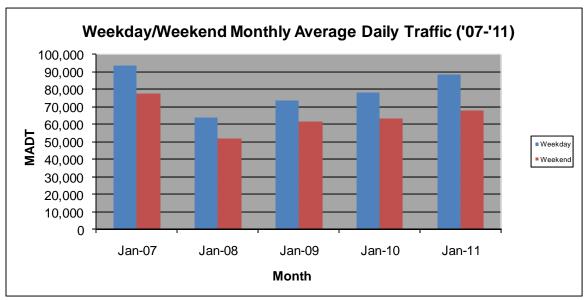

----|
| Route: I-35W         | Route Direction: N/S |                           | Lanes: 4          |
| County: Hennepin     |                      | Closest City: Minneapolis |                   |
| Location:            | AT FRANKLIN          | AVE IN MINNE              | APOLIS            |
| Ref Post: 016+00.680 | True Mile: 16.713    |                           | Sequence No. 9851 |
| Volume: 2,530,822    |                      | MADT: 81,639              |                   |
| Weekday MADT: 88,592 |                      | Weekend MADT: 67,902      |                   |



Note: Decrease in traffic 2007-2008 due to I-35W bridge collapse and construction on TH 62... Although traffic increased from 2008 to 2010, volumes were lower than expected due to construction on I-35W and TH 62





Note: 'Weekday' defined as Monday-Friday, 'Weekend' defined as Saturday-Sunday