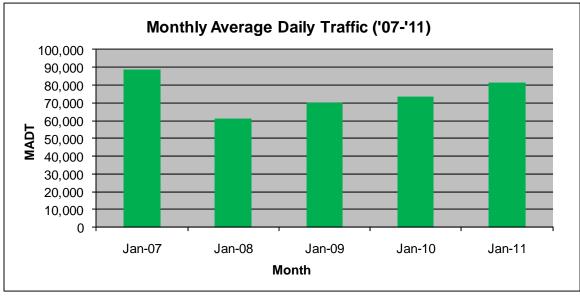

Note: Decrease in traffic 2007-2008 due to I-35W bridge collapse and construction on TH 62... Although traffic increased from 2008 to 2010, volumes were lower than expected due to construction on I-35W and TH 62