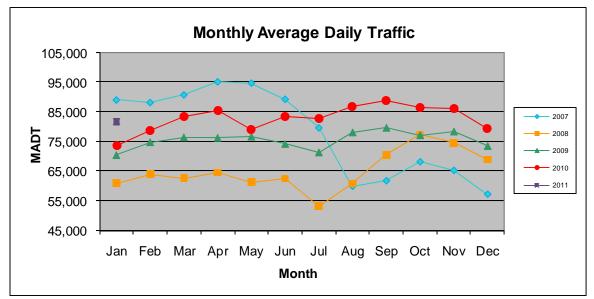

Note: Decrease in traffic 2007-2008 due to I-35W bridge collapse and construction on TH 62... Although traffic increased from 2008 to 2010, volumes were lower than expected due to construction on I-35W and TH 62