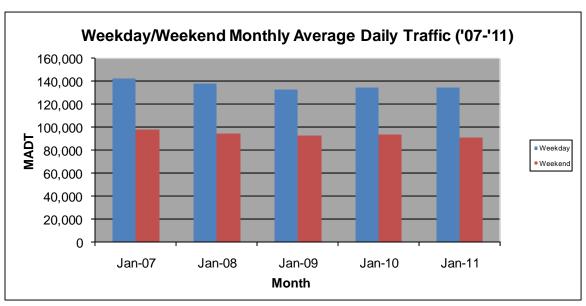

## MONTHLY REPORT, STATION NO. 326 (ATR) JANUARY 2011

| Station Measurement: VOLUME         |                      |                           |                   |
|-------------------------------------|----------------------|---------------------------|-------------------|
| Route: I-394                        | Route Direction: E/W |                           | Lanes: 6          |
| County: Hennep                      | in                   | Closest City: Minneapolis |                   |
| Location: E OF TH100 IN MINNEAPOLIS |                      |                           |                   |
| Ref Post: 007+00.250                | True Mile: 7.25      |                           | Sequence No. 9850 |
| Volume: 3,716,596                   |                      | MADT: 119,890             |                   |
| Weekday MADT: 134,220               |                      | Weekend MADT: 91,298      |                   |

Note: Decrease in traffic June/July 2007 due to construction on I-394

Note: 'Weekday' defined as Monday-Friday, 'Weekend' defined as Saturday-Sunday