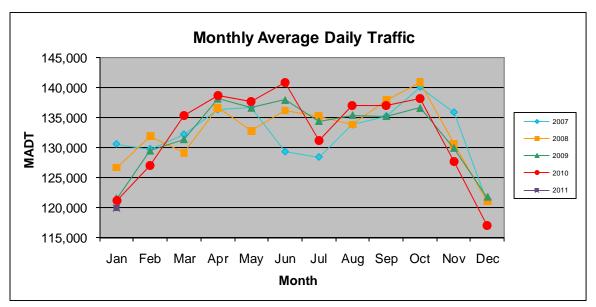

Note: Decrease in traffic June/July 2007 due to construction on I-394

Note: 'Weekday' defined as Monday-Friday, 'Weekend' defined as Saturday-Sunday