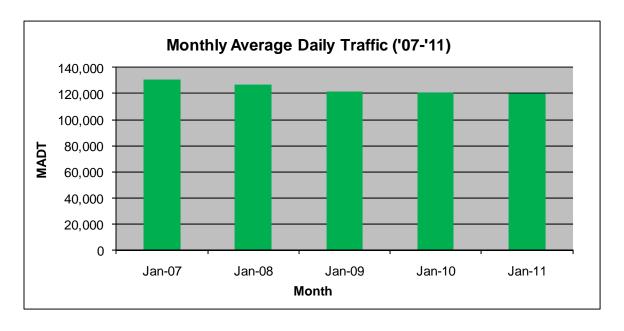

## MONTHLY REPORT, STATION NO. 326 (ATR) JANUARY 2011

| Station Measurement: VOLUME         |                      |                           |                   |
|-------------------------------------|----------------------|---------------------------|-------------------|
| Route: I-394                        | Route Direction: E/W |                           | Lanes: 6          |
| County: Hennep                      | in                   | Closest City: Minneapolis |                   |
| Location: E OF TH100 IN MINNEAPOLIS |                      |                           |                   |
| Ref Post: 007+00.250                | True Mile: 7.25      |                           | Sequence No. 9850 |
| Volume: 3,716,596                   |                      | MADT: 119,890             |                   |
| Weekday MADT: 134,220               |                      | Weekend MADT: 91,298      |                   |