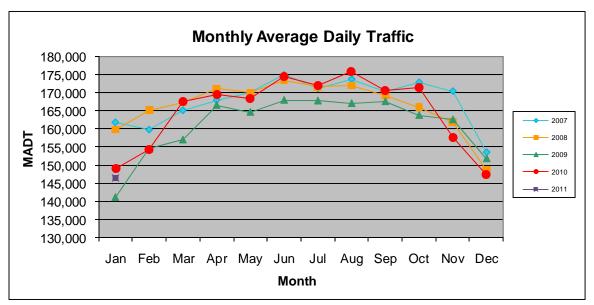

Note: Decrease in traffic October to November 2008 and January to August 2009 due to construction on I-494

Note: 'Weekday' defined as Monday-Friday, 'Weekend' defined as Saturday-Sunday