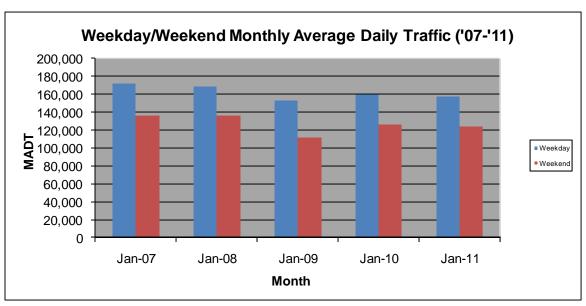

## MONTHLY REPORT, STATION NO. 321 (ATR) JANUARY 2011

| Station Measurement: VOLUME         |                      |                           |                   |
|-------------------------------------|----------------------|---------------------------|-------------------|
| Route: I-494                        | Route Direction: E/W |                           | Lanes: 6          |
| County: Hennep                      | in                   | Closest City: Bloomington |                   |
| Location: W OF I-35W IN BLOOMINGTON |                      |                           |                   |
| Ref Post: 005+00.600                | True Mile: 5.605     |                           | Sequence No. 9846 |
| Volume: 4,538,349                   |                      | MADT: 146,398             |                   |
| Weekday MADT: 157,784               |                      | Weekend MADT: 123,870     |                   |

Note: Decrease in traffic October to November 2008 and January to August 2009 due to construction on I-494

Note: 'Weekday' defined as Monday-Friday, 'Weekend' defined as Saturday-Sunday