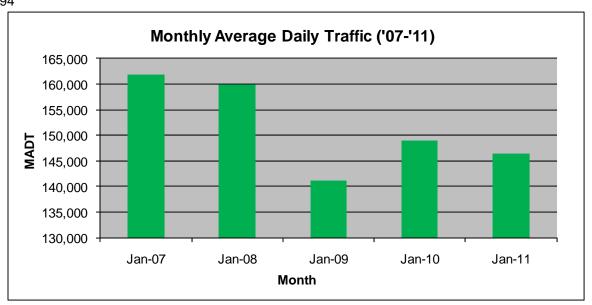

## MONTHLY REPORT, STATION NO. 321 (ATR) JANUARY 2011

| Station Measurement: VOLUME         |                      |                           |                   |
|-------------------------------------|----------------------|---------------------------|-------------------|
| Route: I-494                        | Route Direction: E/W |                           | Lanes: 6          |
| County: Hennep                      | in                   | Closest City: Bloomington |                   |
| Location: W OF I-35W IN BLOOMINGTON |                      |                           |                   |
| Ref Post: 005+00.600                | True Mile: 5.605     |                           | Sequence No. 9846 |
| Volume: 4,538,349                   |                      | MADT: 146,398             |                   |
| Weekday MADT: 157,784               |                      | Weekend MADT: 123,870     |                   |