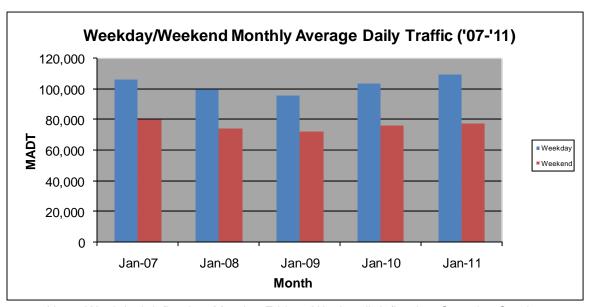

## MONTHLY REPORT, STATION NO. 315 (ATR) JANUARY 2011

| Station Measurement: VOLUME                   |                      |                           |                   |
|-----------------------------------------------|----------------------|---------------------------|-------------------|
| Route: I-35W                                  | Route Direction: N/S |                           | Lanes: 6          |
| County: Hennepin                              |                      | Closest City: Bloomington |                   |
| Location: N OF MN RIVER BRIDGE IN BLOOMINGTON |                      |                           |                   |
| Ref Post: 004+00.500                          | True Mile: 4.55      |                           | Sequence No. 9843 |
| Volume: 3,069,024                             |                      | MADT: 99,001              |                   |
| Weekday MADT: 109,596                         |                      | Weekend MADT: 77,608      |                   |

Note: Decrease in traffic May to August 2009 due to construction on I-35W

Note: 'Weekday' defined as Monday-Friday, 'Weekend' defined as Saturday-Sunday