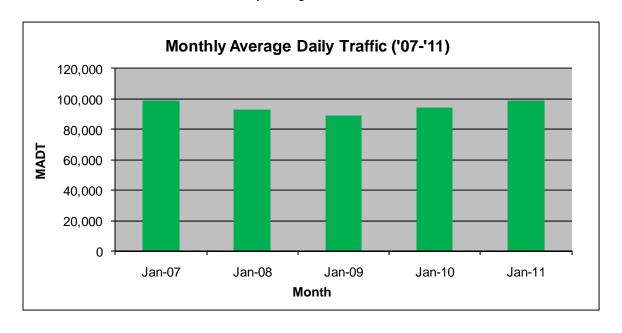

## MONTHLY REPORT, STATION NO. 315 (ATR) JANUARY 2011

| Station Measurement: VOLUME                   |                      |                           |                   |
|-----------------------------------------------|----------------------|---------------------------|-------------------|
| Route: I-35W                                  | Route Direction: N/S |                           | Lanes: 6          |
| County: Hennepin                              |                      | Closest City: Bloomington |                   |
| Location: N OF MN RIVER BRIDGE IN BLOOMINGTON |                      |                           |                   |
| Ref Post: 004+00.500                          | True Mile: 4.55      |                           | Sequence No. 9843 |
| Volume: 3,069,024                             |                      | MADT: 99,001              |                   |
| Weekday MADT: 109,596                         |                      | Weekend MADT: 77,608      |                   |