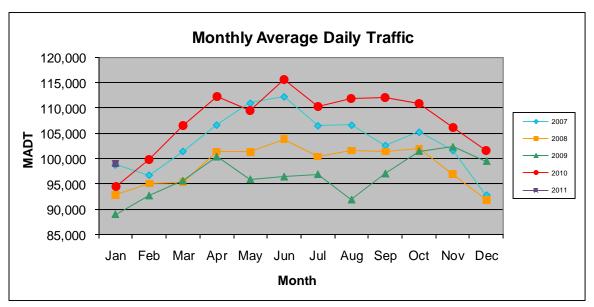

Note: Decrease in traffic May to August 2009 due to construction on I-35W

Note: 'Weekday' defined as Monday-Friday, 'Weekend' defined as Saturday-Sunday