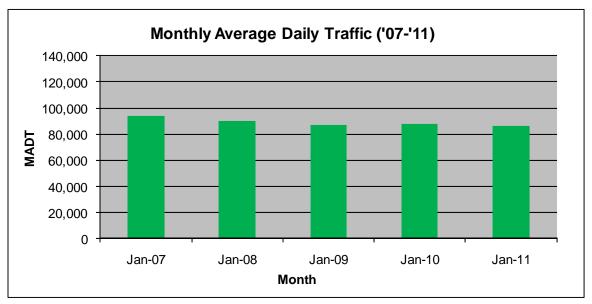

## MONTHLY REPORT, STATION NO. 305 (ATR) JANUARY 2011

| Station Measurement: VOLUME                              |                      |                      |                          |  |
|----------------------------------------------------------|----------------------|----------------------|--------------------------|--|
| Route: I-35                                              | Route Direction: N/S |                      | Lanes: 6                 |  |
| County: Dakota                                           | County: Dakota       |                      | Closest City: Burnsville |  |
| Location: S OF MSAS101 (CRYSTAL LAKE RD W) IN BURNSVILLE |                      |                      |                          |  |
| Ref Post: 087+00.070                                     | True Mile: 87.071    |                      | Sequence No. 6786        |  |
| Volume: 2,685,689                                        |                      | MADT: 86,635         |                          |  |
| Weekday MADT: 93,408                                     |                      | Weekend MADT: 73,206 |                          |  |