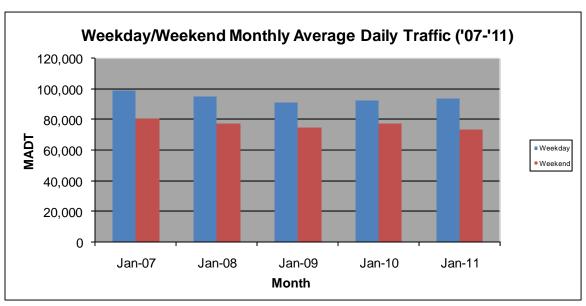

## MONTHLY REPORT, STATION NO. 305 (ATR) JANUARY 2011

| Station Measurement: VOLUME                              |                      |                      |                          |  |
|----------------------------------------------------------|----------------------|----------------------|--------------------------|--|
| Route: I-35                                              | Route Direction: N/S |                      | Lanes: 6                 |  |
| County: Dakota                                           | County: Dakota       |                      | Closest City: Burnsville |  |
| Location: S OF MSAS101 (CRYSTAL LAKE RD W) IN BURNSVILLE |                      |                      |                          |  |
| Ref Post: 087+00.070                                     | True Mile: 87.071    |                      | Sequence No. 6786        |  |
| Volume: 2,685,689                                        |                      | MADT: 86,635         |                          |  |
| Weekday MADT: 93,408                                     |                      | Weekend MADT: 73,206 |                          |  |

Note: 'Weekday' defined as Monday-Friday, 'Weekend' defined as Saturday-Sunday