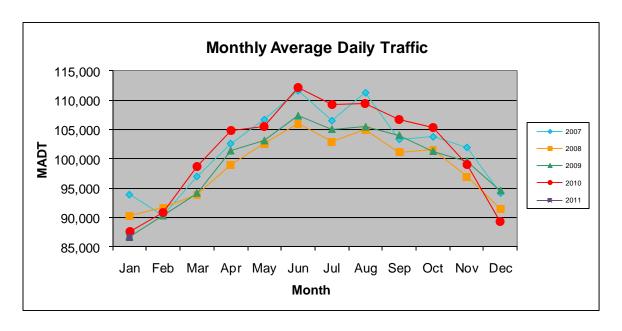

## MONTHLY REPORT, STATION NO. 305 (ATR) JANUARY 2011

| Station Measurement: VOLUME                              |                      |                      |                          |  |
|----------------------------------------------------------|----------------------|----------------------|--------------------------|--|
| Route: I-35                                              | Route Direction: N/S |                      | Lanes: 6                 |  |
| County: Dakota                                           | County: Dakota       |                      | Closest City: Burnsville |  |
| Location: S OF MSAS101 (CRYSTAL LAKE RD W) IN BURNSVILLE |                      |                      |                          |  |
| Ref Post: 087+00.070                                     | True Mile: 87.071    |                      | Sequence No. 6786        |  |
| Volume: 2,685,689                                        |                      | MADT: 86,635         |                          |  |
| Weekday MADT: 93,408                                     |                      | Weekend MADT: 73,206 |                          |  |