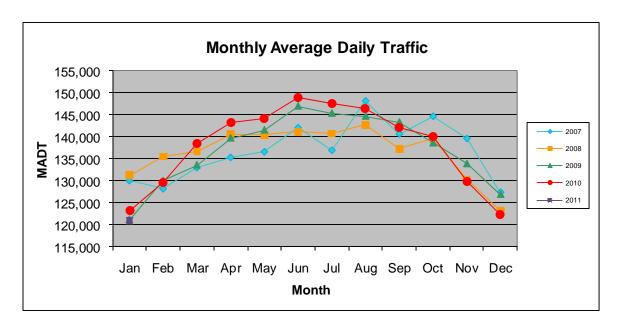

## MONTHLY REPORT, STATION NO. 303 (ATR) JANUARY 2011

| Station Measurement: VOLUME                         |                      |                       |                   |
|-----------------------------------------------------|----------------------|-----------------------|-------------------|
| Route: I-35E                                        | Route Direction: N/S |                       | Lanes: 6          |
| County: Ramsey                                      |                      | Closest City: St Paul |                   |
| Location: S OF MSAS109 (E ARLINGTON AVE) IN ST PAUL |                      |                       |                   |
| Ref Post: 109+00.835                                | True Mile: 109.893   |                       | Sequence No. 9836 |
| Volume: 3,749,541                                   |                      | MADT: 120,953         |                   |
| Weekday MADT: 132,586                               |                      | Weekend MADT: 97,638  |                   |