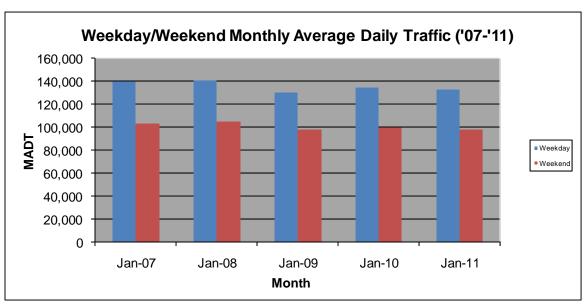

## MONTHLY REPORT, STATION NO. 303 (ATR) JANUARY 2011

| Station Measurement: VOLUME                         |                      |                       |                   |
|-----------------------------------------------------|----------------------|-----------------------|-------------------|
| Route: I-35E                                        | Route Direction: N/S |                       | Lanes: 6          |
| County: Ramsey                                      |                      | Closest City: St Paul |                   |
| Location: S OF MSAS109 (E ARLINGTON AVE) IN ST PAUL |                      |                       |                   |
| Ref Post: 109+00.835                                | True Mile: 109.893   |                       | Sequence No. 9836 |
| Volume: 3,749,541                                   |                      | MADT: 120,953         |                   |
| Weekday MADT: 132,586                               |                      | Weekend MADT: 97,638  |                   |

Note: 'Weekday' defined as Monday-Friday, 'Weekend' defined as Saturday-Sunday