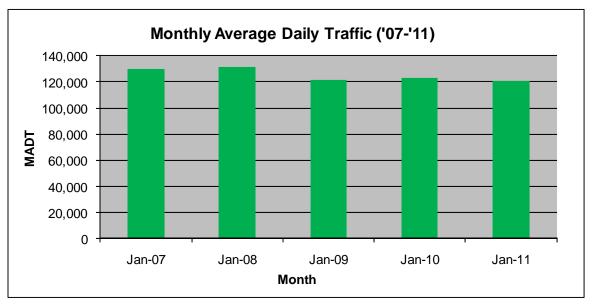

## MONTHLY REPORT, STATION NO. 303 (ATR) JANUARY 2011

| Station Measurement: VOLUME                         |                      |                       |                   |
|-----------------------------------------------------|----------------------|-----------------------|-------------------|
| Route: I-35E                                        | Route Direction: N/S |                       | Lanes: 6          |
| County: Ramsey                                      |                      | Closest City: St Paul |                   |
| Location: S OF MSAS109 (E ARLINGTON AVE) IN ST PAUL |                      |                       |                   |
| Ref Post: 109+00.835                                | True Mile: 109.893   |                       | Sequence No. 9836 |
| Volume: 3,749,541                                   |                      | MADT: 120,953         |                   |
| Weekday MADT: 132,586                               |                      | Weekend MADT: 97,638  |                   |