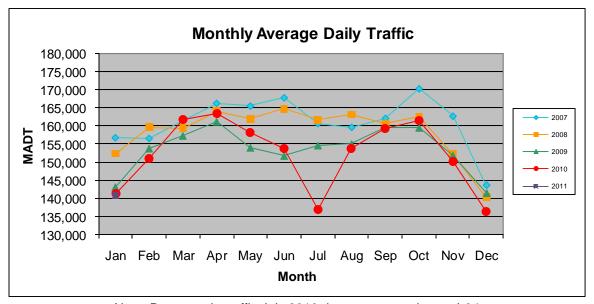

Note: Decrease in traffic July 2010 due to construction on I-94

Note: 'Weekday' defined as Monday-Friday, 'Weekend' defined as Saturday-Sunday