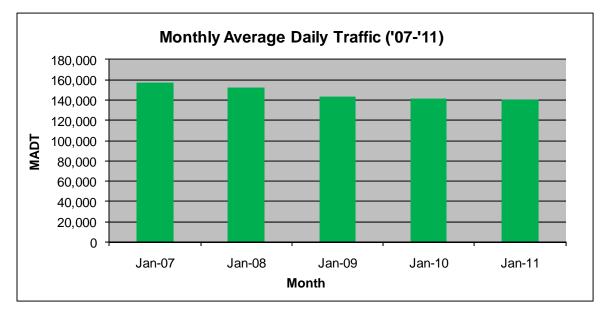

## MONTHLY REPORT, STATION NO. 301 (ATR) JANUARY 2011

| Station Measurement: VOLUME             |                      |                       |                       |  |
|-----------------------------------------|----------------------|-----------------------|-----------------------|--|
| Route: I-94                             | Route Direction: E/W |                       | Lanes: 8              |  |
| County: Ramsey                          | County: Ramsey       |                       | Closest City: St Paul |  |
| Location: W OF N VICTORIA ST IN ST PAUL |                      |                       |                       |  |
| Ref Post: 239+00.922                    | True Mile: 240.541   |                       | Sequence No. 9834     |  |
| Volume: 4,366,604                       |                      | MADT: 140,858         |                       |  |
| Weekday MADT: 157,616                   |                      | Weekend MADT: 107,412 |                       |  |