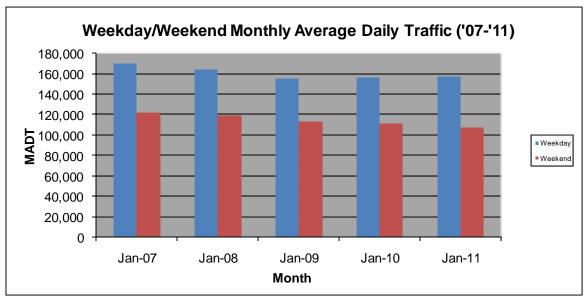

## MONTHLY REPORT, STATION NO. 301 (ATR) JANUARY 2011

| Station Measurement: VOLUME             |                      |                       |                       |  |
|-----------------------------------------|----------------------|-----------------------|-----------------------|--|
| Route: I-94                             | Route Direction: E/W |                       | Lanes: 8              |  |
| County: Ramsey                          | County: Ramsey       |                       | Closest City: St Paul |  |
| Location: W OF N VICTORIA ST IN ST PAUL |                      |                       |                       |  |
| Ref Post: 239+00.922                    | True Mile: 240.541   |                       | Sequence No. 9834     |  |
| Volume: 4,366,604                       |                      | MADT: 140,858         |                       |  |
| Weekday MADT: 157,616                   |                      | Weekend MADT: 107,412 |                       |  |

Note: Decrease in traffic July 2010 due to construction on I-94

Note: 'Weekday' defined as Monday-Friday, 'Weekend' defined as Saturday-Sunday