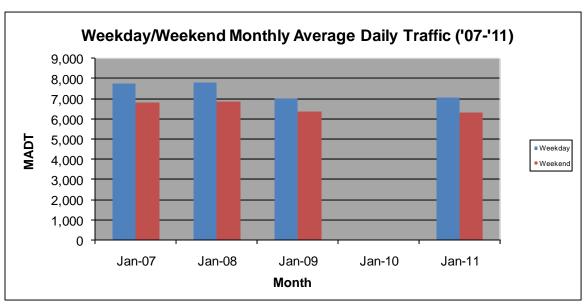

## MONTHLY REPORT, STATION NO. 227 (ATR) JANUARY 2011

| Station Measurement: VOLUME/SPEED/CLASS |                      |                     |                          |  |
|-----------------------------------------|----------------------|---------------------|--------------------------|--|
| Route: I-90                             | Route Direction: E/W |                     | Lanes: 4                 |  |
| County: Freebor                         | County: Freeborn     |                     | Closest City: Albert Lea |  |
| Location: SW OF TH13, W OF ALBERT LEA   |                      |                     |                          |  |
| Ref Post: 153+00.700                    | True Mile: 152.36    |                     | Sequence No. 9833        |  |
| Volume: 211,099                         |                      | MADT: 6,810         |                          |  |
| Weekday MADT: 7,076                     |                      | Weekend MADT: 6,318 |                          |  |

Note: No data August 2009 to July 2010 due to sensors destroyed by construction

Note: 'Weekday' defined as Monday-Friday, 'Weekend' defined as Saturday-Sunday