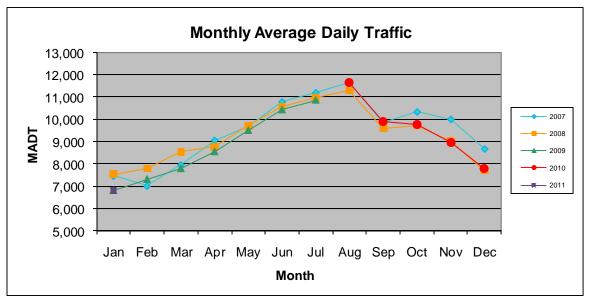

## MONTHLY REPORT, STATION NO. 227 (ATR) JANUARY 2011

| Station Measurement: VOLUME/SPEED/CLASS |                      |                     |                          |  |
|-----------------------------------------|----------------------|---------------------|--------------------------|--|
| Route: I-90                             | Route Direction: E/W |                     | Lanes: 4                 |  |
| County: Freebor                         | County: Freeborn     |                     | Closest City: Albert Lea |  |
| Location: SW OF TH13, W OF ALBERT LEA   |                      |                     |                          |  |
| Ref Post: 153+00.700                    | True Mile: 152.36    |                     | Sequence No. 9833        |  |
| Volume: 211,099                         |                      | MADT: 6,810         |                          |  |
| Weekday MADT: 7,076                     |                      | Weekend MADT: 6,318 |                          |  |

Note: No data August 2009 to July 2010 due to sensors destroyed by construction

Note: 'Weekday' defined as Monday-Friday, 'Weekend' defined as Saturday-Sunday