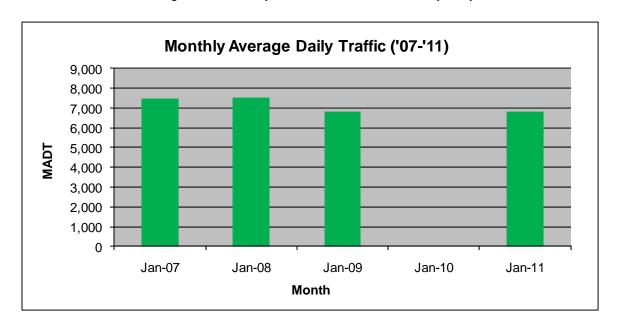

## MONTHLY REPORT, STATION NO. 227 (ATR) JANUARY 2011

| Station Measurement: VOLUME/SPEED/CLASS |                      |                     |                          |  |
|-----------------------------------------|----------------------|---------------------|--------------------------|--|
| Route: I-90                             | Route Direction: E/W |                     | Lanes: 4                 |  |
| County: Freebor                         | County: Freeborn     |                     | Closest City: Albert Lea |  |
| Location: SW OF TH13, W OF ALBERT LEA   |                      |                     |                          |  |
| Ref Post: 153+00.700                    | True Mile: 152.36    |                     | Sequence No. 9833        |  |
| Volume: 211,099                         |                      | MADT: 6,810         |                          |  |
| Weekday MADT: 7,076                     |                      | Weekend MADT: 6,318 |                          |  |

Note: No data August 2009 to July 2010 due to sensors destroyed by construction

Note: 'Weekday' defined as Monday-Friday, 'Weekend' defined as Saturday-Sunday