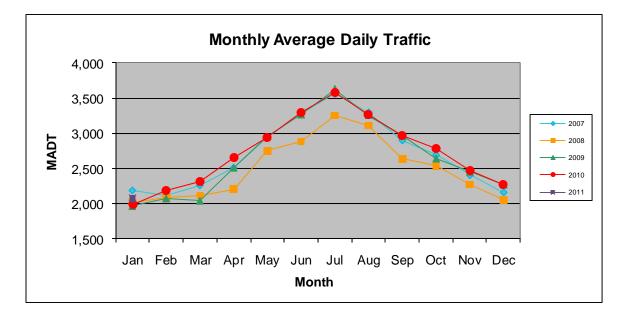

## MONTHLY REPORT, STATION NO. 225 (ATR) JANUARY 2011

| Station Measurement: VOLUME/SPEED/CLASS      |                      |                           |                   |
|----------------------------------------------|----------------------|---------------------------|-------------------|
| Route: TH 210                                | Route Direction: E/W |                           | Lanes: 2          |
| County: Ottertai                             |                      | Closest City: Battle Lake |                   |
| Location: 2 MI W OF CSAH47, W OF BATTLE LAKE |                      |                           |                   |
| Ref Post: 041+00.748                         | True Mile: 41.615    |                           | Sequence No. 6735 |
| Volume: 64,389                               |                      | MADT: 2,077               |                   |
| Weekday MADT: 2,378                          |                      | Weekend MADT: 1,444       |                   |