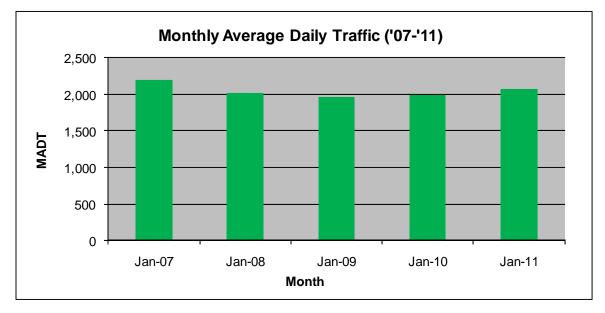

## MONTHLY REPORT, STATION NO. 225 (ATR) JANUARY 2011

| Station Measurement: VOLUME/SPEED/CLASS      |                      |                           |                   |
|----------------------------------------------|----------------------|---------------------------|-------------------|
| Route: TH 210                                | Route Direction: E/W |                           | Lanes: 2          |
| County: Ottertai                             |                      | Closest City: Battle Lake |                   |
| Location: 2 MI W OF CSAH47, W OF BATTLE LAKE |                      |                           |                   |
| Ref Post: 041+00.748                         | True Mile: 41.615    |                           | Sequence No. 6735 |
| Volume: 64,389                               |                      | MADT: 2,077               |                   |
| Weekday MADT: 2,378                          |                      | Weekend MADT: 1,444       |                   |