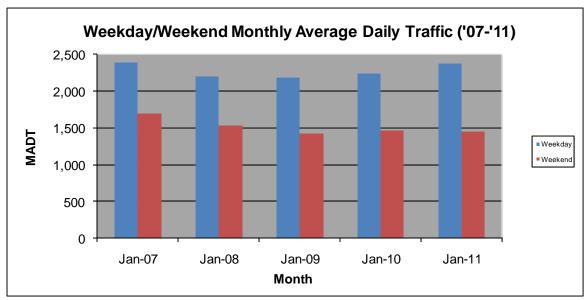

## MONTHLY REPORT, STATION NO. 225 (ATR) JANUARY 2011

| Station Measurement: VOLUME/SPEED/CLASS      |                      |                           |                   |
|----------------------------------------------|----------------------|---------------------------|-------------------|
| Route: TH 210                                | Route Direction: E/W |                           | Lanes: 2          |
| County: Ottertai                             |                      | Closest City: Battle Lake |                   |
| Location: 2 MI W OF CSAH47, W OF BATTLE LAKE |                      |                           |                   |
| Ref Post: 041+00.748                         | True Mile: 41.615    |                           | Sequence No. 6735 |
| Volume: 64,389                               |                      | MADT: 2,077               |                   |
| Weekday MADT: 2,378                          |                      | Weekend MADT: 1,444       |                   |

Note: 'Weekday' defined as Monday-Friday, 'Weekend' defined as Saturday-Sunday