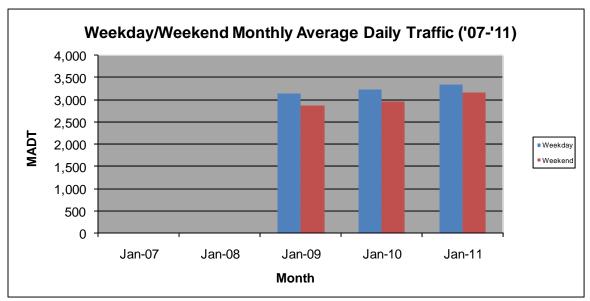

## MONTHLY REPORT, STATION NO. 223 (ATR) JANUARY 2011

| Station Measurement: VOLUME/SPEED/CLASS |                      |                      |                   |
|-----------------------------------------|----------------------|----------------------|-------------------|
| Route: TH 371                           | Route Direction: N/S |                      | Lanes: 2          |
| County: Cass                            |                      | Closest City: Walker |                   |
| Location: 1 MI S OF TH200, SE OF WALKER |                      |                      |                   |
| Ref Post: 085+00.636                    | True Mile: 79.984    |                      | Sequence No. 6772 |
| Volume: 102,069                         |                      | MADT: 3,293          |                   |
| Weekday MADT: 3,348                     |                      | Weekend MADT: 3,166  |                   |

Note: No data January 2007 to October 2008 due to sensors destroyed by construction

Note: 'Weekday' defined as Monday-Friday, 'Weekend' defined as Saturday-Sunday