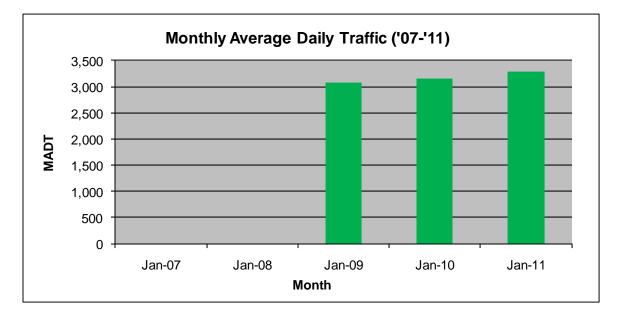

## MONTHLY REPORT, STATION NO. 223 (ATR) JANUARY 2011

| Station Measurement: VOLUME/SPEED/CLASS |                      |                      |                   |
|-----------------------------------------|----------------------|----------------------|-------------------|
| Route: TH 371                           | Route Direction: N/S |                      | Lanes: 2          |
| County: Cass                            |                      | Closest City: Walker |                   |
| Location: 1 MI S OF TH200, SE OF WALKER |                      |                      |                   |
| Ref Post: 085+00.636                    | True Mile: 79.984    |                      | Sequence No. 6772 |
| Volume: 102,069                         |                      | MADT: 3,293          |                   |
| Weekday MADT: 3,348                     |                      | Weekend MADT: 3,166  |                   |

Note: No data January 2007 to October 2008 due to sensors destroyed by construction

Note: 'Weekday' defined as Monday-Friday, 'Weekend' defined as Saturday-Sunday