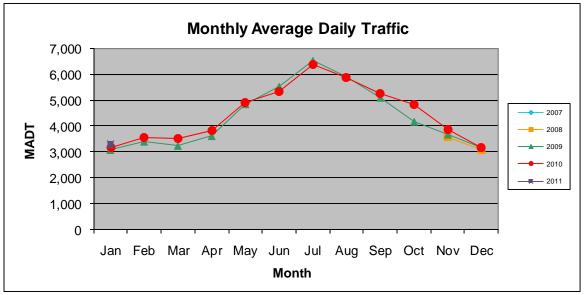

## MONTHLY REPORT, STATION NO. 223 (ATR) JANUARY 2011

| Station Measurement: VOLUME/SPEED/CLASS |                      |                      |                   |
|-----------------------------------------|----------------------|----------------------|-------------------|
| Route: TH 371                           | Route Direction: N/S |                      | Lanes: 2          |
| County: Cass                            |                      | Closest City: Walker |                   |
| Location: 1 MI S OF TH200, SE OF WALKER |                      |                      |                   |
| Ref Post: 085+00.636                    | True Mile: 79.984    |                      | Sequence No. 6772 |
| Volume: 102,069                         |                      | MADT: 3,293          |                   |
| Weekday MADT: 3,348                     |                      | Weekend MADT: 3,166  |                   |

Note: No data January 2007 to October 2008 due to sensors destroyed by construction

Note: 'Weekday' defined as Monday-Friday, 'Weekend' defined as Saturday-Sunday