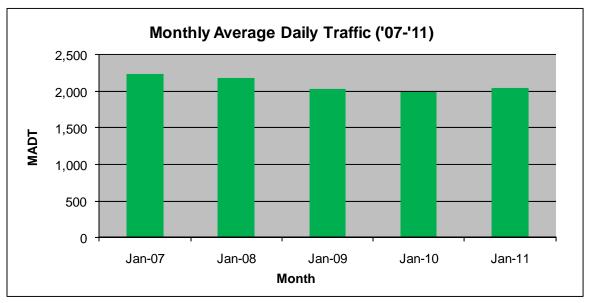

## MONTHLY REPORT, STATION NO. 221 (ATR) JANUARY 2011

| Station Measurement: VOLUME/SPEED/CLASS                   |                      |                     |                   |
|-----------------------------------------------------------|----------------------|---------------------|-------------------|
| Route: TH 34                                              | Route Direction: N/S |                     | Lanes: 2          |
| County: Hubbard                                           | d                    | Closest City: Nevis |                   |
| Location: 1.5 NE OF CSAH2 (BUNYAN TRAILS RD), NE OF NEVIS |                      |                     |                   |
| Ref Post: 087+00.730                                      | True Mile: 88.713    |                     | Sequence No. 6728 |
| Volume: 63,328                                            |                      | MADT: 2,043         |                   |
| Weekday MADT: 2,160                                       |                      | Weekend MADT: 1,784 |                   |