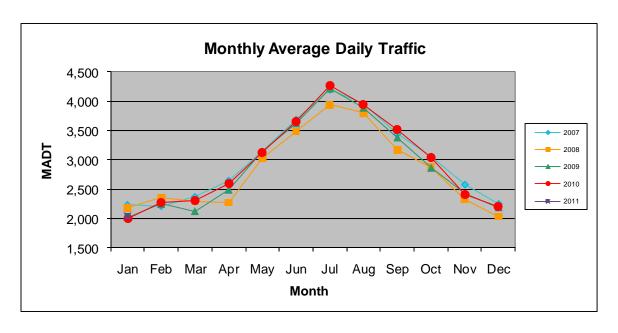

## MONTHLY REPORT, STATION NO. 221 (ATR) JANUARY 2011

| Station Measurement: VOLUME/SPEED/CLASS                   |                      |                     |                   |
|-----------------------------------------------------------|----------------------|---------------------|-------------------|
| Route: TH 34                                              | Route Direction: N/S |                     | Lanes: 2          |
| County: Hubbard                                           | d                    | Closest City: Nevis |                   |
| Location: 1.5 NE OF CSAH2 (BUNYAN TRAILS RD), NE OF NEVIS |                      |                     |                   |
| Ref Post: 087+00.730                                      | True Mile: 88.713    |                     | Sequence No. 6728 |
| Volume: 63,328                                            |                      | MADT: 2,043         |                   |
| Weekday MADT: 2,160                                       |                      | Weekend MADT: 1,784 |                   |