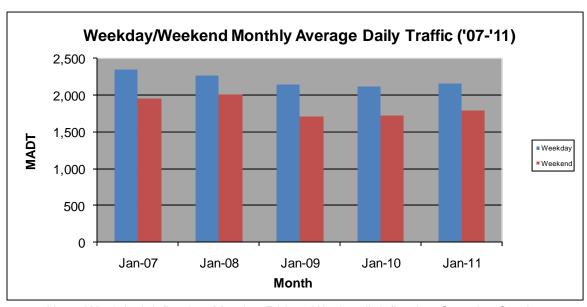

## MONTHLY REPORT, STATION NO. 221 (ATR) JANUARY 2011

| Station Measurement: VOLUME/SPEED/CLASS                   |                      |                     |                   |
|-----------------------------------------------------------|----------------------|---------------------|-------------------|
| Route: TH 34                                              | Route Direction: N/S |                     | Lanes: 2          |
| County: Hubbard                                           | d                    | Closest City: Nevis |                   |
| Location: 1.5 NE OF CSAH2 (BUNYAN TRAILS RD), NE OF NEVIS |                      |                     |                   |
| Ref Post: 087+00.730                                      | True Mile: 88.713    |                     | Sequence No. 6728 |
| Volume: 63,328                                            |                      | MADT: 2,043         |                   |
| Weekday MADT: 2,160                                       |                      | Weekend MADT: 1,784 |                   |

Note: 'Weekday' defined as Monday-Friday, 'Weekend' defined as Saturday-Sunday