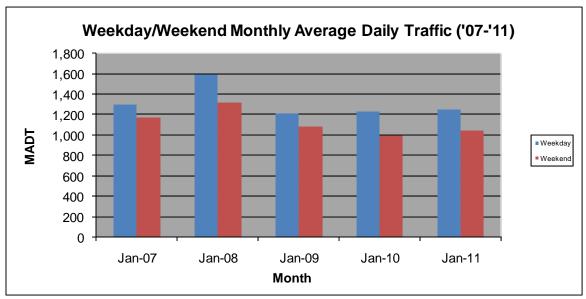

## MONTHLY REPORT, STATION NO. 220 (ATR) JANUARY 2011

| Station Measurement: VOLUME/SPEED/CLASS |                      |                           |                   |
|-----------------------------------------|----------------------|---------------------------|-------------------|
| Route: TH 71                            | Route Direction: N/S |                           | Lanes: 2          |
| County: Hubbard                         |                      | Closest City: Park Rapids |                   |
| Location: S OF CR89, N OF PARK RAPIDS   |                      |                           |                   |
| Ref Post: 275+00.062                    | True Mile: 275.098   |                           | Sequence No. 6727 |
| Volume: 36,858                          |                      | MADT: 1,189               |                   |
| Weekday MADT: 1,248                     |                      | Weekend MADT: 1,048       |                   |

Note: 'Weekday' defined as Monday-Friday, 'Weekend' defined as Saturday-Sunday