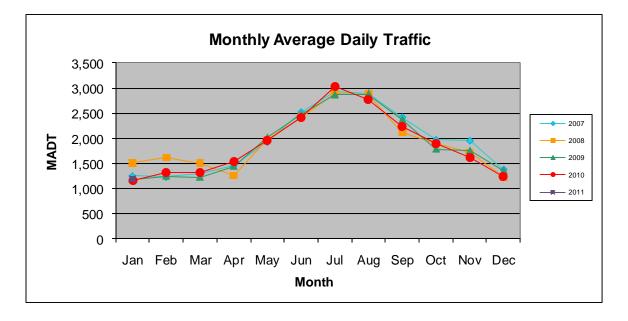

## MONTHLY REPORT, STATION NO. 220 (ATR) JANUARY 2011

| Station Measurement: VOLUME/SPEED/CLASS |                      |                           |                   |
|-----------------------------------------|----------------------|---------------------------|-------------------|
| Route: TH 71                            | Route Direction: N/S |                           | Lanes: 2          |
| County: Hubbard                         |                      | Closest City: Park Rapids |                   |
| Location: S OF CR89, N OF PARK RAPIDS   |                      |                           |                   |
| Ref Post: 275+00.062                    | True Mile: 275.098   |                           | Sequence No. 6727 |
| Volume: 36,858                          |                      | MADT: 1,189               |                   |
| Weekday MADT: 1,248                     |                      | Weekend MADT: 1,048       |                   |