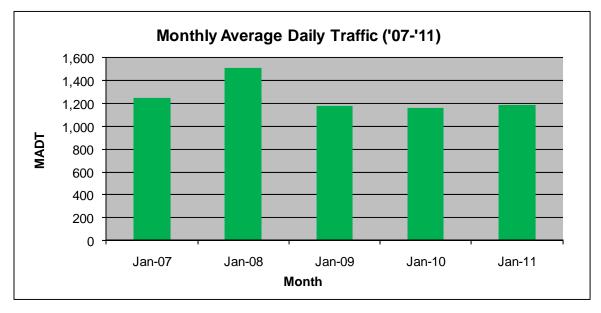

## MONTHLY REPORT, STATION NO. 220 (ATR) JANUARY 2011

| Station Measurement: VOLUME/SPEED/CLASS |                      |                           |                   |
|-----------------------------------------|----------------------|---------------------------|-------------------|
| Route: TH 71                            | Route Direction: N/S |                           | Lanes: 2          |
| County: Hubbard                         |                      | Closest City: Park Rapids |                   |
| Location: S OF CR89, N OF PARK RAPIDS   |                      |                           |                   |
| Ref Post: 275+00.062                    | True Mile: 275.098   |                           | Sequence No. 6727 |
| Volume: 36,858                          |                      | MADT: 1,189               |                   |
| Weekday MADT: 1,248                     |                      | Weekend MADT: 1,048       |                   |