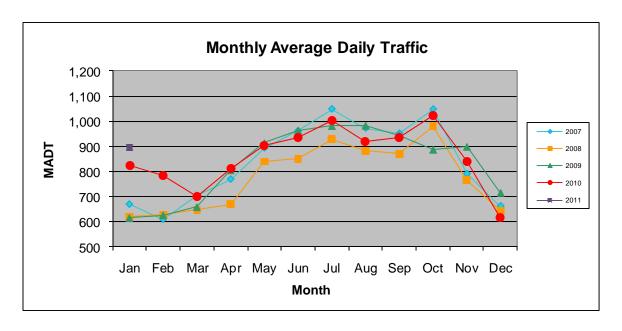

## MONTHLY REPORT, STATION NO. 218 (ATR) JANUARY 2011

| Station Measurement: VOLUME                  |                      |                          |                   |
|----------------------------------------------|----------------------|--------------------------|-------------------|
| Route: TH 29                                 | Route Direction: N/S |                          | Lanes: 2          |
| County: Chippew                              | <i>ı</i> a           | Closest City: Montevideo |                   |
| Location: S OF 120TH ST SE, NE OF MONTEVIDEO |                      |                          |                   |
| Ref Post: 021+00.260                         | True Mile: 21.098    |                          | Sequence No. 6743 |
| Volume: 27,760                               |                      | MADT: 895                |                   |
| Weekday MADT: 920                            |                      | Weekend MADT: 822        |                   |