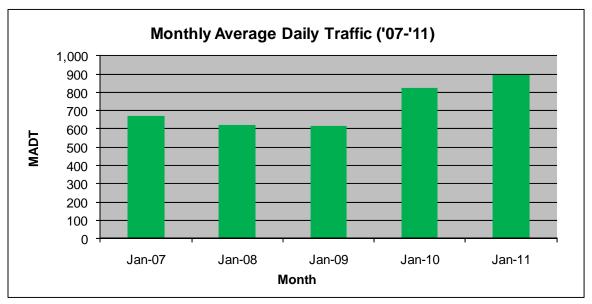

## MONTHLY REPORT, STATION NO. 218 (ATR) JANUARY 2011

| Station Measurement: VOLUME                  |                      |                          |                   |
|----------------------------------------------|----------------------|--------------------------|-------------------|
| Route: TH 29                                 | Route Direction: N/S |                          | Lanes: 2          |
| County: Chippew                              | <i>ı</i> a           | Closest City: Montevideo |                   |
| Location: S OF 120TH ST SE, NE OF MONTEVIDEO |                      |                          |                   |
| Ref Post: 021+00.260                         | True Mile: 21.098    |                          | Sequence No. 6743 |
| Volume: 27,760                               |                      | MADT: 895                |                   |
| Weekday MADT: 920                            |                      | Weekend MADT: 822        |                   |