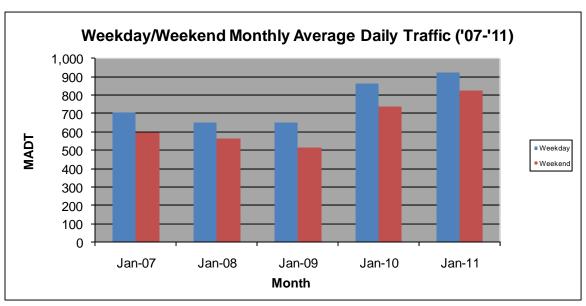

## MONTHLY REPORT, STATION NO. 218 (ATR) JANUARY 2011

| Station Measurement: VOLUME                  |                      |                          |                   |
|----------------------------------------------|----------------------|--------------------------|-------------------|
| Route: TH 29                                 | Route Direction: N/S |                          | Lanes: 2          |
| County: Chippew                              | <i>ı</i> a           | Closest City: Montevideo |                   |
| Location: S OF 120TH ST SE, NE OF MONTEVIDEO |                      |                          |                   |
| Ref Post: 021+00.260                         | True Mile: 21.098    |                          | Sequence No. 6743 |
| Volume: 27,760                               |                      | MADT: 895                |                   |
| Weekday MADT: 920                            |                      | Weekend MADT: 822        |                   |

Note: 'Weekday' defined as Monday-Friday, 'Weekend' defined as Saturday-Sunday