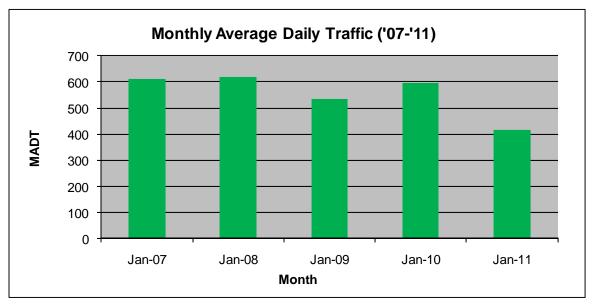

## MONTHLY REPORT, STATION NO. 209 (ATR) JANUARY 2011

| Station Measurement: VOLUME/SPEED                        |                      |                      |                   |
|----------------------------------------------------------|----------------------|----------------------|-------------------|
| Route: TH 75                                             | Route Direction: N/S |                      | Lanes: 2          |
| County: Polk                                             |                      | Closest City: Warren |                   |
| Location: 1.7 MI N OF CSAH23 (40TH AVE NW), SE OF WARREN |                      |                      |                   |
| Ref Post: 343+00.155                                     | True Mile: 343.144   |                      | Sequence No. 6723 |
| Volume: 12,861                                           |                      | MADT: 415            |                   |
| Weekday MADT: 466                                        |                      | Weekend MADT: 290    |                   |