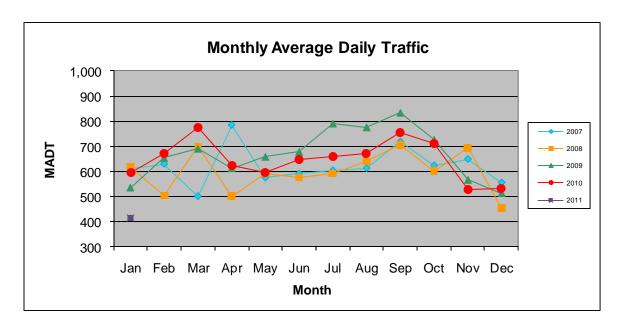

## MONTHLY REPORT, STATION NO. 209 (ATR) JANUARY 2011

| Station Measurement: VOLUME/SPEED                        |                      |                      |                   |
|----------------------------------------------------------|----------------------|----------------------|-------------------|
| Route: TH 75                                             | Route Direction: N/S |                      | Lanes: 2          |
| County: Polk                                             |                      | Closest City: Warren |                   |
| Location: 1.7 MI N OF CSAH23 (40TH AVE NW), SE OF WARREN |                      |                      |                   |
| Ref Post: 343+00.155                                     | True Mile: 343.144   |                      | Sequence No. 6723 |
| Volume: 12,861                                           |                      | MADT: 415            |                   |
| Weekday MADT: 466                                        |                      | Weekend MADT: 290    |                   |