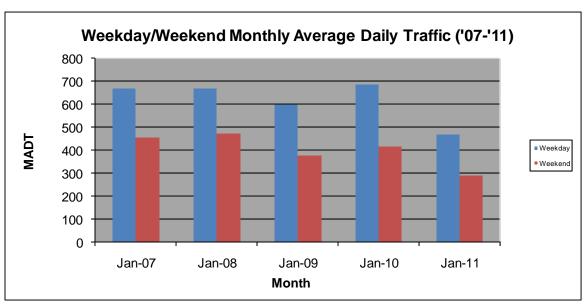

## MONTHLY REPORT, STATION NO. 209 (ATR) JANUARY 2011

| Station Measurement: VOLUME/SPEED                        |                      |                      |                   |
|----------------------------------------------------------|----------------------|----------------------|-------------------|
| Route: TH 75                                             | Route Direction: N/S |                      | Lanes: 2          |
| County: Polk                                             |                      | Closest City: Warren |                   |
| Location: 1.7 MI N OF CSAH23 (40TH AVE NW), SE OF WARREN |                      |                      |                   |
| Ref Post: 343+00.155                                     | True Mile: 343.144   |                      | Sequence No. 6723 |
| Volume: 12,861                                           |                      | MADT: 415            |                   |
| Weekday MADT: 466                                        |                      | Weekend MADT: 290    |                   |

Note: 'Weekday' defined as Monday-Friday, 'Weekend' defined as Saturday-Sunday