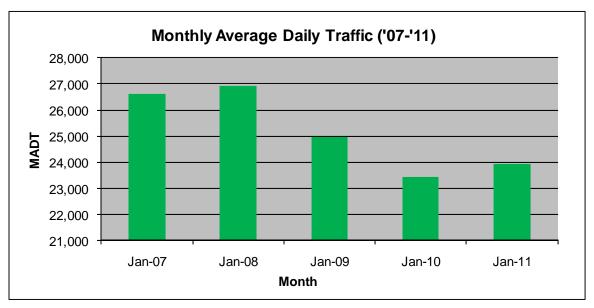

## MONTHLY REPORT, STATION NO. 208 (ATR) JANUARY 2011

| Station Measurement: VOLUME/SPEED/CLASS   |                      |                        |                   |
|-------------------------------------------|----------------------|------------------------|-------------------|
| Route: I-35                               | Route Direction: N/S |                        | Lanes: 4          |
| County: Steele                            |                      | Closest City: Owatonna |                   |
| Location: .6 MI N OF CSAH9, N OF OWATONNA |                      |                        |                   |
| Ref Post: 046+00.100                      | True Mile: 45.919    |                        | Sequence No. 9832 |
| Volume: 741,373                           |                      | MADT: 23,915           |                   |
| Weekday MADT: 24,248                      |                      | Weekend MADT: 23,438   |                   |