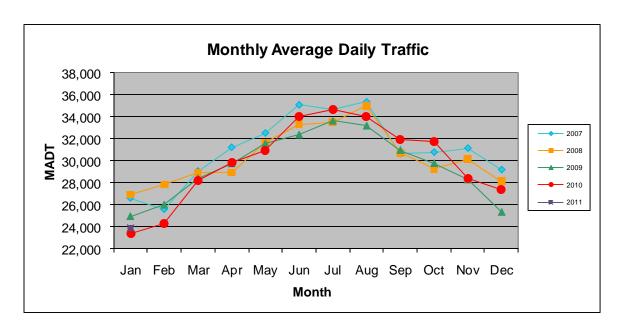

## MONTHLY REPORT, STATION NO. 208 (ATR) JANUARY 2011

| Station Measurement: VOLUME/SPEED/CLASS   |                      |                        |                   |
|-------------------------------------------|----------------------|------------------------|-------------------|
| Route: I-35                               | Route Direction: N/S |                        | Lanes: 4          |
| County: Steele                            |                      | Closest City: Owatonna |                   |
| Location: .6 MI N OF CSAH9, N OF OWATONNA |                      |                        |                   |
| Ref Post: 046+00.100                      | True Mile: 45.919    |                        | Sequence No. 9832 |
| Volume: 741,373                           |                      | MADT: 23,915           |                   |
| Weekday MADT: 24,248                      |                      | Weekend MADT: 23,438   |                   |