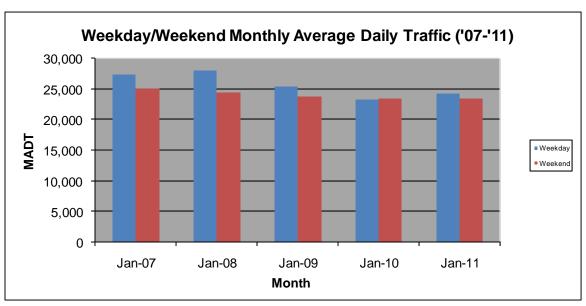

## MONTHLY REPORT, STATION NO. 208 (ATR) JANUARY 2011

| Station Measurement: VOLUME/SPEED/CLASS   |                      |                        |                   |
|-------------------------------------------|----------------------|------------------------|-------------------|
| Route: I-35                               | Route Direction: N/S |                        | Lanes: 4          |
| County: Steele                            |                      | Closest City: Owatonna |                   |
| Location: .6 MI N OF CSAH9, N OF OWATONNA |                      |                        |                   |
| Ref Post: 046+00.100                      | True Mile: 45.919    |                        | Sequence No. 9832 |
| Volume: 741,373                           |                      | MADT: 23,915           |                   |
| Weekday MADT: 24,248                      |                      | Weekend MADT: 23,438   |                   |

Note: 'Weekday' defined as Monday-Friday, 'Weekend' defined as Saturday-Sunday