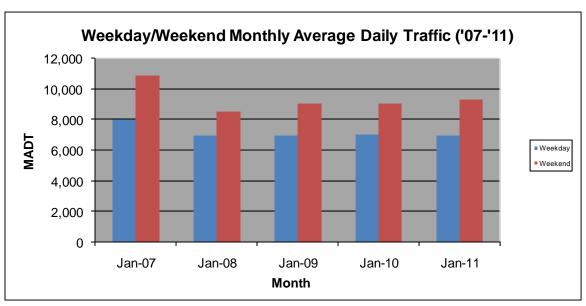

## MONTHLY REPORT, STATION NO. 204 (ATR) JANUARY 2011

| Station Measurement: VOLUME/SPEED/CLASS             |                      |                      |                   |
|-----------------------------------------------------|----------------------|----------------------|-------------------|
| Route: TH 169                                       | Route Direction: N/S |                      | Lanes: 4          |
| County: Mille Lad                                   | CS                   | Closest City: Onamia |                   |
| Location: .3 MI N OF CSAH22 (350TH ST), S OF ONAMIA |                      |                      |                   |
| Ref Post: 212+00.700                                | True Mile: 210.2     |                      | Sequence No. 6780 |
| Volume: 238,133                                     |                      | MADT: 7,682          |                   |
| Weekday MADT: 6,948                                 |                      | Weekend MADT: 9,278  |                   |

Note: 'Weekday' defined as Monday-Friday, 'Weekend' defined as Saturday-Sunday