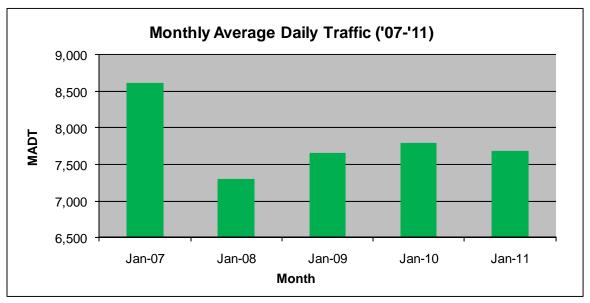

## MONTHLY REPORT, STATION NO. 204 (ATR) JANUARY 2011

| Station Measurement: VOLUME/SPEED/CLASS             |                      |                      |                   |
|-----------------------------------------------------|----------------------|----------------------|-------------------|
| Route: TH 169                                       | Route Direction: N/S |                      | Lanes: 4          |
| County: Mille Lad                                   | CS                   | Closest City: Onamia |                   |
| Location: .3 MI N OF CSAH22 (350TH ST), S OF ONAMIA |                      |                      |                   |
| Ref Post: 212+00.700                                | True Mile: 210.2     |                      | Sequence No. 6780 |
| Volume: 238,133                                     |                      | MADT: 7,682          |                   |
| Weekday MADT: 6,948                                 |                      | Weekend MADT: 9,278  |                   |