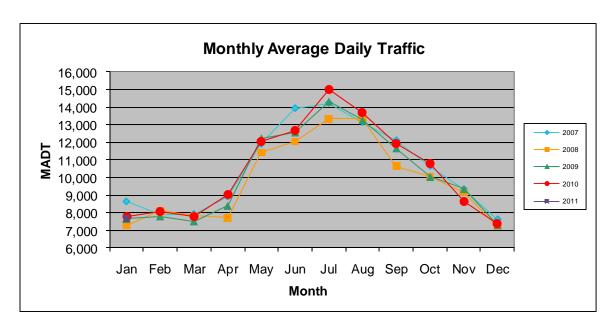

## MONTHLY REPORT, STATION NO. 204 (ATR) JANUARY 2011

| Station Measurement: VOLUME/SPEED/CLASS             |                      |                      |                   |
|-----------------------------------------------------|----------------------|----------------------|-------------------|
| Route: TH 169                                       | Route Direction: N/S |                      | Lanes: 4          |
| County: Mille Lad                                   | CS                   | Closest City: Onamia |                   |
| Location: .3 MI N OF CSAH22 (350TH ST), S OF ONAMIA |                      |                      |                   |
| Ref Post: 212+00.700                                | True Mile: 210.2     |                      | Sequence No. 6780 |
| Volume: 238,133                                     |                      | MADT: 7,682          |                   |
| Weekday MADT: 6,948                                 |                      | Weekend MADT: 9,278  |                   |