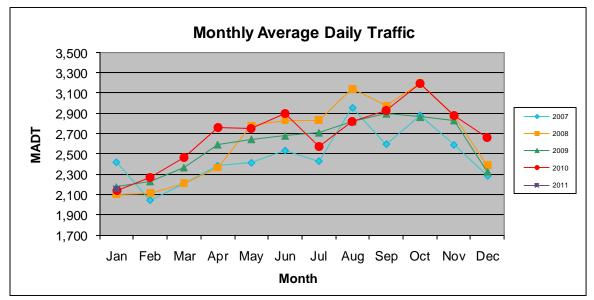

Note: Increase in traffic May to October 2008 due to TH 7 detour... Decrease in traffic July 2010 due to construction on TH 212

Note: 'Weekday' defined as Monday-Friday, 'Weekend' defined as Saturday-Sunday