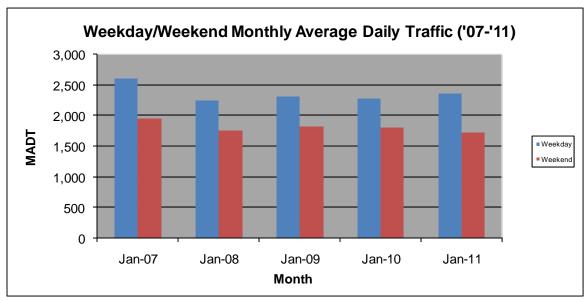

## MONTHLY REPORT, STATION NO. 198 (ATR) JANUARY 2011

| Station Measurement: VOLUME/SPEED/CLASS |                      |                     |                             |  |
|-----------------------------------------|----------------------|---------------------|-----------------------------|--|
| Route: TH 212                           | Route Direction: E/W |                     | Lanes: 2                    |  |
| County: Renville                        | County: Renville     |                     | Closest City: Granite Falls |  |
| Location: E OF TH23, E OF GRANITE FALLS |                      |                     |                             |  |
| Ref Post: 052+00.356                    | True Mile: 52.936    |                     | Sequence No. 9831           |  |
| Volume: 66,835                          |                      | MADT: 2,156         |                             |  |
| Weekday MADT: 2,366                     |                      | Weekend MADT: 1,720 |                             |  |

Note: Increase in traffic May to October 2008 due to TH 7 detour... Decrease in traffic July 2010 due to construction on TH 212

Note: 'Weekday' defined as Monday-Friday, 'Weekend' defined as Saturday-Sunday