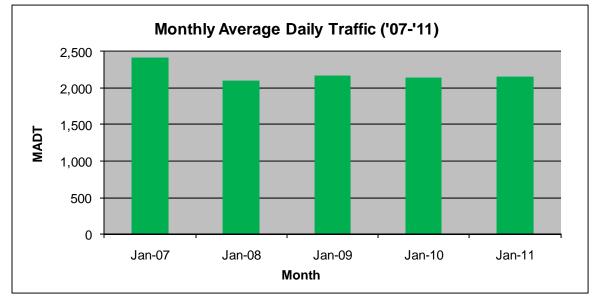

## MONTHLY REPORT, STATION NO. 198 (ATR) JANUARY 2011

| Station Measurement: VOLUME/SPEED/CLASS |                      |                     |                             |  |
|-----------------------------------------|----------------------|---------------------|-----------------------------|--|
| Route: TH 212                           | Route Direction: E/W |                     | Lanes: 2                    |  |
| County: Renville                        | County: Renville     |                     | Closest City: Granite Falls |  |
| Location: E OF TH23, E OF GRANITE FALLS |                      |                     |                             |  |
| Ref Post: 052+00.356                    | True Mile: 52.936    |                     | Sequence No. 9831           |  |
| Volume: 66,835                          |                      | MADT: 2,156         |                             |  |
| Weekday MADT: 2,366                     |                      | Weekend MADT: 1,720 |                             |  |