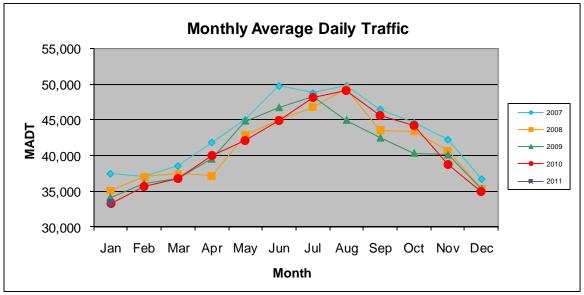

Note: Decrease in traffic August to October 2009 due to construction on I-35

Note: 'Weekday' defined as Monday-Friday, 'Weekend' defined as Saturday-Sunday