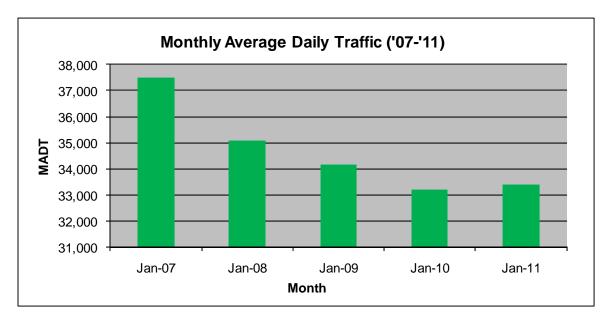

## MONTHLY REPORT, STATION NO. 191 (ATR) JANUARY 2011

| Station Measurement: VOLUME/SPEED/CLASS                    |                      |                      |                       |  |
|------------------------------------------------------------|----------------------|----------------------|-----------------------|--|
| Route: I-35                                                | Route Direction: N/S |                      | Lanes: 4              |  |
| County: Chisago                                            | County: Chisago      |                      | Closest City: Wyoming |  |
| Location: 1.5 MI N OF CSAH22 (E VIKING BLVD), N OF WYOMING |                      |                      |                       |  |
| Ref Post: 137+00.500                                       | True Mile: 137.519   |                      | Sequence No. 6784     |  |
| Volume: 1,035,792                                          |                      | MADT: 33,413         |                       |  |
| Weekday MADT: 34,574                                       |                      | Weekend MADT: 31,100 |                       |  |