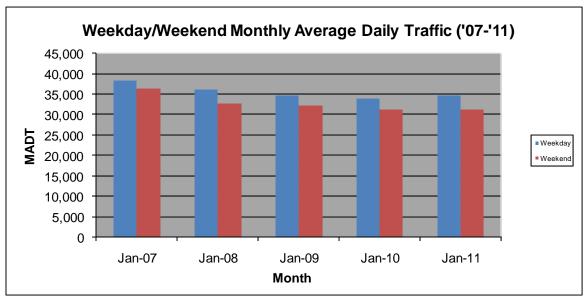

## MONTHLY REPORT, STATION NO. 191 (ATR) JANUARY 2011

| Station Measurement: VOLUME/SPEED/CLASS                    |                      |                      |                       |  |
|------------------------------------------------------------|----------------------|----------------------|-----------------------|--|
| Route: I-35                                                | Route Direction: N/S |                      | Lanes: 4              |  |
| County: Chisago                                            | County: Chisago      |                      | Closest City: Wyoming |  |
| Location: 1.5 MI N OF CSAH22 (E VIKING BLVD), N OF WYOMING |                      |                      |                       |  |
| Ref Post: 137+00.500                                       | True Mile: 137.519   |                      | Sequence No. 6784     |  |
| Volume: 1,035,792                                          |                      | MADT: 33,413         |                       |  |
| Weekday MADT: 34,574                                       |                      | Weekend MADT: 31,100 |                       |  |

Note: Decrease in traffic August to October 2009 due to construction on I-35

Note: 'Weekday' defined as Monday-Friday, 'Weekend' defined as Saturday-Sunday