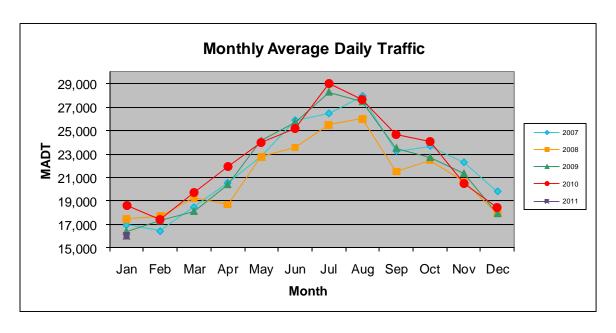

## MONTHLY REPORT, STATION NO. 175 (ATR) JANUARY 2011

| Station Measurement: VOLUME/SPEED/CLASS |                      |                           |                   |
|-----------------------------------------|----------------------|---------------------------|-------------------|
| Route: I-94                             | Route Direction: E/W |                           | Lanes: 4          |
| County: Stearns                         | 3                    | Closest City: Sauk Centre |                   |
| Location: E OF CR186, SE OF SAUK CENTRE |                      |                           |                   |
| Ref Post: 128+00.640                    | True Mile: 129       |                           | Sequence No. 6776 |
| Volume: 497,157                         |                      | MADT: 16,037              |                   |
| Weekday MADT: 16,268                    |                      | Weekend MADT: 15,682      |                   |