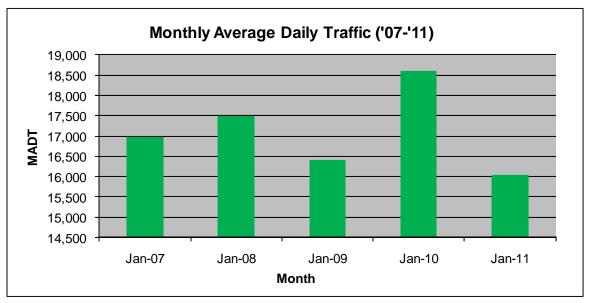

## MONTHLY REPORT, STATION NO. 175 (ATR) JANUARY 2011

| Station Measurement: VOLUME/SPEED/CLASS |                      |                           |                   |
|-----------------------------------------|----------------------|---------------------------|-------------------|
| Route: I-94                             | Route Direction: E/W |                           | Lanes: 4          |
| County: Stearns                         | 3                    | Closest City: Sauk Centre |                   |
| Location: E OF CR186, SE OF SAUK CENTRE |                      |                           |                   |
| Ref Post: 128+00.640                    | True Mile: 129       |                           | Sequence No. 6776 |
| Volume: 497,157                         |                      | MADT: 16,037              |                   |
| Weekday MADT: 16,268                    |                      | Weekend MADT: 15,682      |                   |