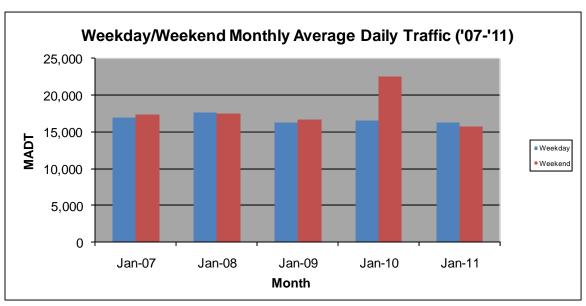

## MONTHLY REPORT, STATION NO. 175 (ATR) JANUARY 2011

| Station Measurement: VOLUME/SPEED/CLASS |                      |                           |                   |
|-----------------------------------------|----------------------|---------------------------|-------------------|
| Route: I-94                             | Route Direction: E/W |                           | Lanes: 4          |
| County: Stearns                         | 3                    | Closest City: Sauk Centre |                   |
| Location: E OF CR186, SE OF SAUK CENTRE |                      |                           |                   |
| Ref Post: 128+00.640                    | True Mile: 129       |                           | Sequence No. 6776 |
| Volume: 497,157                         |                      | MADT: 16,037              |                   |
| Weekday MADT: 16,268                    |                      | Weekend MADT: 15,682      |                   |

Note: 'Weekday' defined as Monday-Friday, 'Weekend' defined as Saturday-Sunday