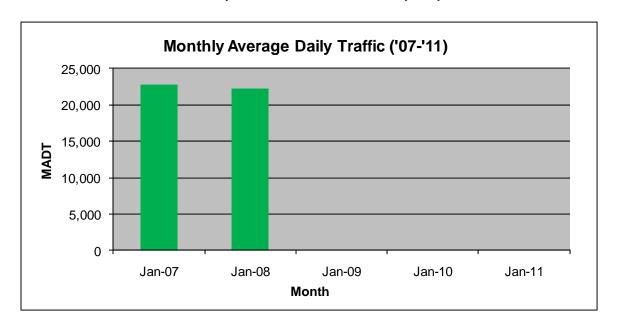

## MONTHLY REPORT, STATION NO. 110 (ATR) JANUARY 2011

| Station Measurement: VOLUME                      |                      |                      |                   |
|--------------------------------------------------|----------------------|----------------------|-------------------|
| Route: TH 53                                     | Route Direction: N/S |                      | Lanes: 4          |
| County: St Louis                                 | 3                    | Closest City: Duluth |                   |
| Location: SE OF CSAH6 (MAPLE GROVE RD) IN DULUTH |                      |                      |                   |
| Ref Post: 005+00.000                             | True Mile: 6.129     |                      | Sequence No. 9827 |
| Volume: 0                                        |                      | MADT: 0              |                   |
| Weekday MADT: 7,840                              |                      | Weekend MADT: 6,672  |                   |

Note: No data January 2009 to date; sensors destroyed by construction

Note: 'Weekday' defined as Monday-Friday, 'Weekend' defined as Saturday-Sunday