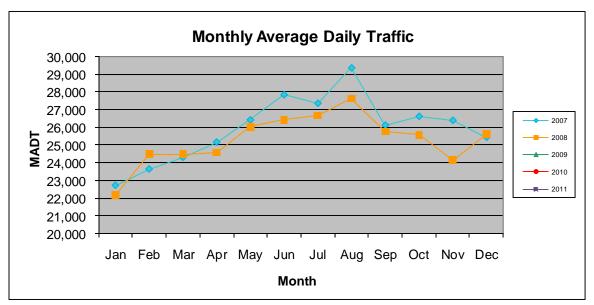

## MONTHLY REPORT, STATION NO. 110 (ATR) JANUARY 2011

| Station Measurement: VOLUME                      |                      |                      |                   |
|--------------------------------------------------|----------------------|----------------------|-------------------|
| Route: TH 53                                     | Route Direction: N/S |                      | Lanes: 4          |
| County: St Louis                                 | 3                    | Closest City: Duluth |                   |
| Location: SE OF CSAH6 (MAPLE GROVE RD) IN DULUTH |                      |                      |                   |
| Ref Post: 005+00.000                             | True Mile: 6.129     |                      | Sequence No. 9827 |
| Volume: 0                                        |                      | MADT: 0              |                   |
| Weekday MADT: 7,840                              |                      | Weekend MADT: 6,672  |                   |

Note: No data January 2009 to date; sensors destroyed by construction

Note: 'Weekday' defined as Monday-Friday, 'Weekend' defined as Saturday-Sunday