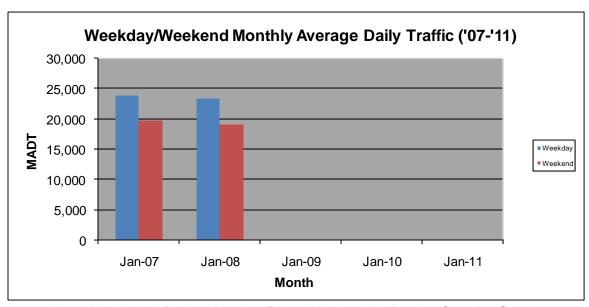

## MONTHLY REPORT, STATION NO. 110 (ATR) JANUARY 2011

| Station Measurement: VOLUME                      |                      |                      |                   |
|--------------------------------------------------|----------------------|----------------------|-------------------|
| Route: TH 53                                     | Route Direction: N/S |                      | Lanes: 4          |
| County: St Louis                                 | 3                    | Closest City: Duluth |                   |
| Location: SE OF CSAH6 (MAPLE GROVE RD) IN DULUTH |                      |                      |                   |
| Ref Post: 005+00.000                             | True Mile: 6.129     |                      | Sequence No. 9827 |
| Volume: 0                                        |                      | MADT: 0              |                   |
| Weekday MADT: 7,840                              |                      | Weekend MADT: 6,672  |                   |

Note: No data January 2009 to date; sensors destroyed by construction

Note: 'Weekday' defined as Monday-Friday, 'Weekend' defined as Saturday-Sunday